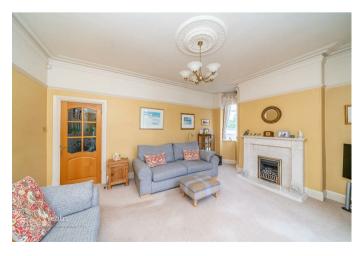

This home in brief comprises of entrance hall, lounge with feature fireplace and box bay window, reception room with a further feature fireplace, large breakfast kitchen with space for a range cooker, integrated dishwasher and a separate utility room with guest WC.