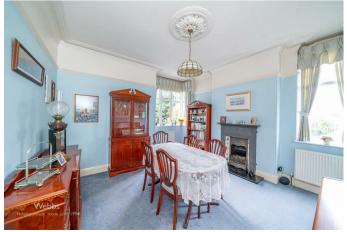

This home in brief comprises of entrance hall, lounge with feature fireplace and box bay window, reception room with a further feature fireplace, large breakfast kitchen with space for a range cooker, integrated dishwasher and a separate utility room with guest WC.

# **Dining Room**

12'5" x 12'11" (3.802m x 3.958m)