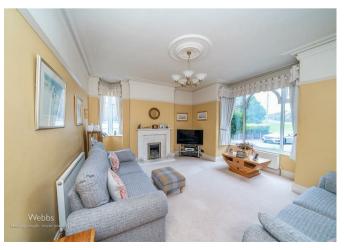

This home in brief comprises of entrance hall, lounge with feature fireplace and box bay window, reception room with a further feature fireplace, large breakfast kitchen with space for a range cooker, integrated dishwasher and a separate utility room with guest WC.

### Lounge

16'4" x 13'3" max (4.988 x 4.052m max)