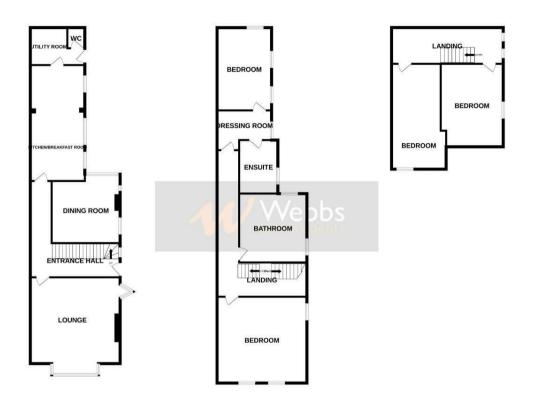

# **Rooms and Dimensions**

### Lounge

16'4" x 13'3" max (4.988 x 4.052m max)

# **Dining Room**

12'5" x 12'11" (3.802m x 3.958m)

## Kitchen

24'6" x 9'10" (7.489m x 3.016)

### **Utility Room**

5'11" x 8'2" max (1.814m x 2.510m max)

**Guest WC** 

**Entrance Hall** 

First Floor

Bathroom

12'4" x 12'3" (3.771m x 3.738m)

## **Bedroom One**

9'11" x 16'9" (3.038m x 5.123m)

# **Dressing Area**

9'10" x 7'5" (3.016m x 2.266m)

### En Suite

6'8" x 6'10" (2.046m x 2.084m)

### **Bedroom Two**

13'4" x 16'4" (4.073m x 4.988m)

### Second Floor

## **Bedroom Three**

17'0" x 8'2" (5.199m x 2.492m)

## **Bedroom Four**

8'9" x 13'3" (2.680m x 4.054m)

## **Identification Checks**

GROUND FLOOR 1ST FLOOR 2ND FLOOR 2ND FLOOR

Whilst every attempt has been made to ensure the accuracy of the Boorplan contained here, measurements of doors, uniform, cross and any other items are approximate and no responsibility is taken for any error, omission or mis-statement. This plan is for illustrative purposes only and should be used as such by any prospective purchaser. The services, systems and appliances shown have not been tested and no guarantee as to their operatinity or efficiency can be given.