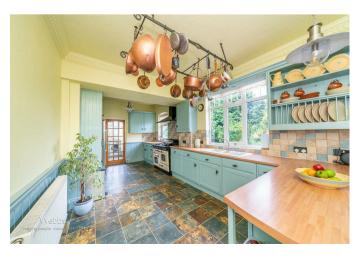

This home in brief comprises of entrance hall, lounge with feature fireplace and box bay window, reception room with a further feature fireplace, large breakfast kitchen with space for a range cooker, integrated dishwasher and a separate utility room with guest WC.

## Kitchen

24'6" x 9'10" (7.489m x 3.016)