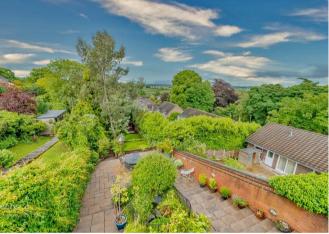

# **Summary**

\*\* TRADITIONAL BAY FRONTED FOUR BEDROOM SEMI DETACHED HOME \*\* ABUNDANCE OF TRADITIONAL FEATURES \*\* LARGE BLOCK PAVED DRIVEWAY TO THE FRONT AND SIDE \*\* POPULAR RESIDENTIAL LOCATION \*\* TWO RECEPTION ROOMS \*\* WONDERFUL VIEWS TO THE REAR \*\*
BREAKFAST KITCHEN \*\* SEPARATE UTILITY AND GUEST WC \*\* LANDSCAPED REAR GARDEN \*\*

# **Key Features**

- TRADITIONAL BAY FRONTED FOUR BEDROOM SEMI DETACHED HOME
- LARGE BLOCK PAVED DRIVEWAY TO THE FRONT AND SIDE
- LARGE BREAKFAST KITCHEN
- GUEST WC
- SPECTACULAR VIEWS TO THE REAR

- ABUNDANCE OF TRADITIONAL FEATURES
- TWO RECEPTION ROOMS
- SEPARATE UTILITY ROOM
- MASTER SUITE COMPLETE WITH DRESSING ROOM AND EN SUITE
- POPULAR RESIDENTIAL LOCATION