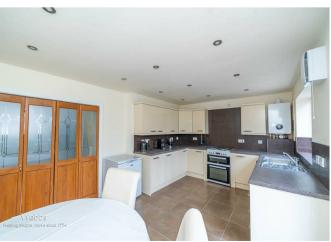

DE STORAGE ROOM AND LARGE UTILITY ROOM
- DRIVE, PRIVATE REAR GARDEN WITH PLEASANT FIELD VIEWS

## **Rooms and Dimensions**

### Entrance hall

## Through living room

24'5" x 12'7" max 10'11" min (7.46m x 3.86m max 3.35m min)

## Kitchen/dining room

17'0" x 10'9" (5.20m x 3.28m)

## Downstairs shower room/WC

10'9" x 4'10" (3.29m x 1.48m)

### Side store room

9'1" x 5'2" (2.79m x 1.59m)

## **Utility room**

15'7" x 5'1" (4.75m x 1.56m)

First floor landing

### Bedroom one

13'9" x 9'9" (4.20m x 2.99m)

### Bedroom two

10'7" x 9'10" (3.23m x 3.01m)

### Bedroom three

11'10" x 11'6" max 6'9" min (3.63m x 3.52m max 2.08m min)

### Bedroom four

10'2" x 5'8" (3.12m x 1.74m)

## Bathroom/WC

7'5" x 5'8" (2.28m x 1.73m)

## Double width driveway to fore

Private mature garden to rear



















GROUND FLOOR 1ST FLOOR



Whilst every attempt has been made to ensure the accuracy of the floorplan contained here, measurements of doors, windows, romem and any other items, are approximate and no responsibility is taken for any error, omission or mis-statement. This plan is for illustrative purposes only and should be used as such by any prospective purchaser. The solid is for illustrative purposes only and should be used as such by any prospective purchaser. The solid in a positive process of the properties of

Webbs Estate Agents - endeavour to maintain accurate depictions of properties in Virtual Tours, Floor Plans and descriptions, however, these are intended only as a guide and purchasers must satisfy themselves by personal inspection.