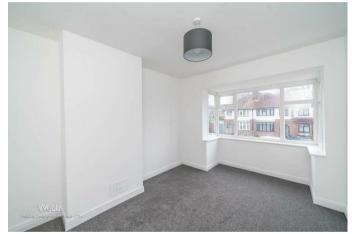

### Bedroom one

13'9" x 9'9" (4.20m x 2.99m)

### Bedroom two

10'7" x 9'10" (3.23m x 3.01m)

### Bedroom three

11'10" x 11'6" max 6'9" min (3.63m x 3.52m max 2.08m min)

### Bedroom four

10'2" x 5'8" (3.12m x 1.74m)