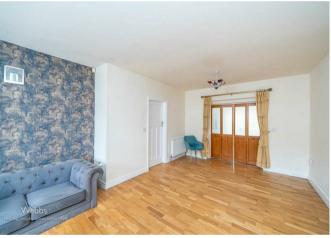

## Through living room

24'5" x 12'7" max 10'11" min (7.46m x 3.86m max 3.35m min)