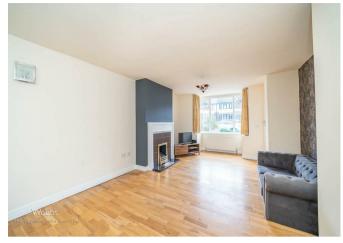

## Through living room

24'5" x 12'7" max 10'11" min (7.46m x 3.86m max 3.35m min)