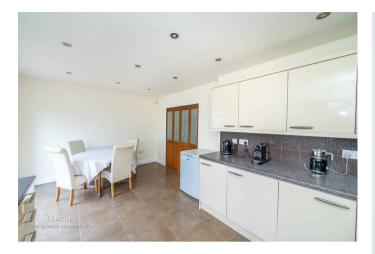

STORAGE ROOM AND LARGE UTILITY ROOM
- DRIVE, PRIVATE REAR GARDEN WITH PLEASANT FIELD VIEWS

## **Rooms and Dimensions**

### Entrance hall

## Through living room

24'5" x 12'7" max 10'11" min (7.46m x 3.86m max 3.35m min)

## Kitchen/dining room

17'0" x 10'9" (5.20m x 3.28m)

## Downstairs shower room/WC

10'9" x 4'10" (3.29m x 1.48m)

### Side store room

9'1" x 5'2" (2.79m x 1.59m)

## **Utility room**

15'7" x 5'1" (4.75m x 1.56m)

First floor landing

### Bedroom one

13'9" x 9'9" (4.20m x 2.99m)

### Bedroom two

10'7" x 9'10" (3.23m x 3.01m)

### Bedroom three

11'10" x 11'6" max 6'9" min (3.63m x 3.52m max 2.08m min)

### Bedroom four

10'2" x 5'8" (3.12m x 1.74m)

## Bathroom/WC

7'5" x 5'8" (2.28m x 1.73m)

## Double width driveway to fore

Private mature garden to rear



















GROUND FLOOR 1ST FLOOR



Whilst every attempt has been made to ensure the accuracy of the floorplan contained here, measurements of doors, windows, romem and any other items, are approximate and no responsibility is taken for any error, omission or mis-statement. This plan is for illustrative purposes only and should be used as such by any prospective purchaser. The solid is for illustrative purposes only and should be used as such by any prospective purchaser. The solid in a positive process of the properties of

Webbs Estate Agents - endeavour to maintain accurate depictions of properties in Virtual Tours, Floor Plans and descriptions, however, these are intended only as a guide and purchasers must satisfy themselves by personal inspection.