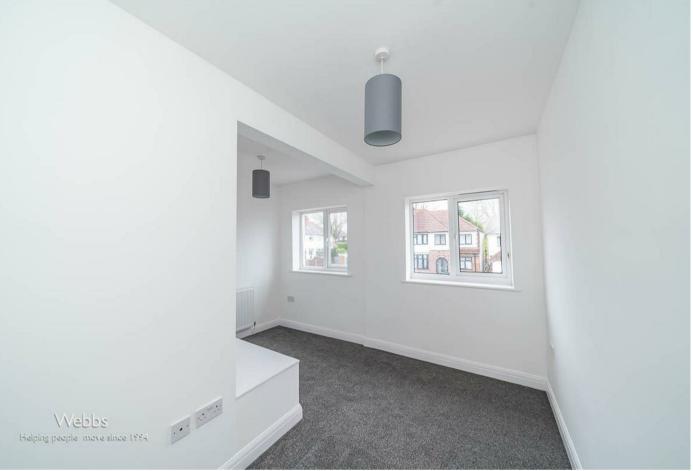

### Bedroom one

13'9" x 9'9" (4.20m x 2.99m)

### Bedroom two

10'7" x 9'10" (3.23m x 3.01m)

### Bedroom three

11'10" x 11'6" max 6'9" min (3.63m x 3.52m max 2.08m min)

### Bedroom four

10'2" x 5'8" (3.12m x 1.74m)