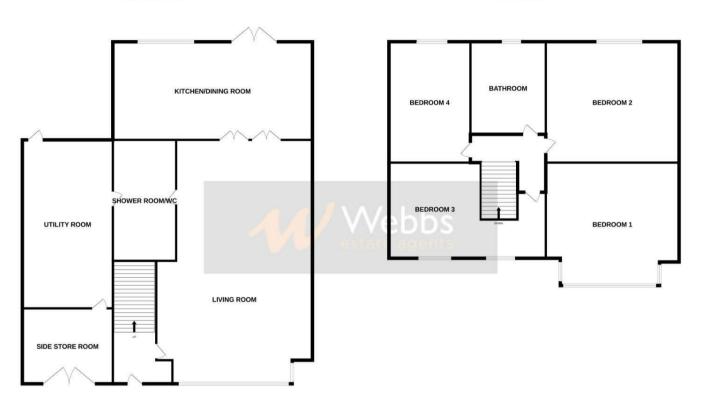

## **Rooms and Dimensions**

### Entrance hall

## Through living room

24'5" x 12'7" max 10'11" min (7.46m x 3.86m max 3.35m min)

## Kitchen/dining room

17'0" x 10'9" (5.20m x 3.28m)

## Downstairs shower room/WC

10'9" x 4'10" (3.29m x 1.48m)

### Side store room

9'1" x 5'2" (2.79m x 1.59m)

## **Utility room**

15'7" x 5'1" (4.75m x 1.56m)

First floor landing

### Bedroom one

13'9" x 9'9" (4.20m x 2.99m)

### Bedroom two

10'7" x 9'10" (3.23m x 3.01m)

### Bedroom three

11'10" x 11'6" max 6'9" min (3.63m x 3.52m max 2.08m min)

### Bedroom four

10'2" x 5'8" (3.12m x 1.74m)

## Bathroom/WC

7'5" x 5'8" (2.28m x 1.73m)

## Double width driveway to fore

Private mature garden to rear

GROUND FLOOR 1ST FLOOR

Whilst every attempt has been made to ensure the accuracy of the floorplan contained here, measurements of doors, windows, romem and any other items, are approximate and no responsibility is taken for any error, omission or mis-statement. This plan is for illustrative purposes only and should be used as such by any prospective purchaser. The solid is for illustrative purposes only and should be used as such by any prospective purchaser. The solid in a positive process of the properties of