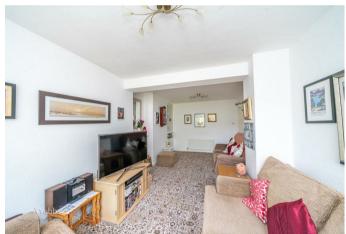

## **Rooms and Dimensions**

AWAITING VENDOR APPROVAL

**ENTRANCE PORCH** 

THROUGH HALLWAY

**DINING ROOM** 

13'4" x 11'1" (4.07m x 3.40m)

**EXTENDED LOUNGE** 

20'9" x 11'3" (6.33m x 3.43m)