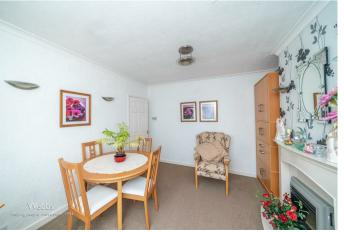

## **Rooms and Dimensions**

AWAITING VENDOR APPROVAL

**ENTRANCE PORCH** 

THROUGH HALLWAY

**DINING ROOM** 

13'4" x 11'1" (4.07m x 3.40m)

**EXTENDED LOUNGE** 

20'9" x 11'3" (6.33m x 3.43m)