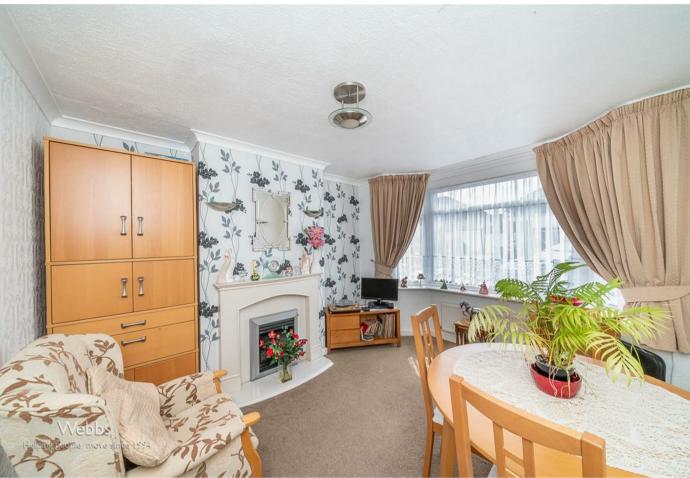

## **Rooms and Dimensions**

AWAITING VENDOR APPROVAL

**ENTRANCE PORCH** 

THROUGH HALLWAY

**DINING ROOM** 

13'4" x 11'1" (4.07m x 3.40m)

**EXTENDED LOUNGE** 

20'9" x 11'3" (6.33m x 3.43m)