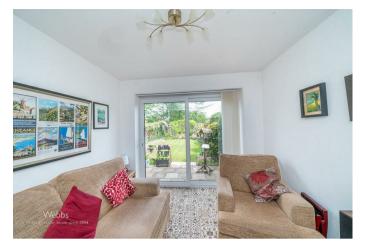

## **Rooms and Dimensions**

AWAITING VENDOR APPROVAL

**ENTRANCE PORCH** 

THROUGH HALLWAY

**DINING ROOM** 

13'4" x 11'1" (4.07m x 3.40m)

**EXTENDED LOUNGE** 

20'9" x 11'3" (6.33m x 3.43m)