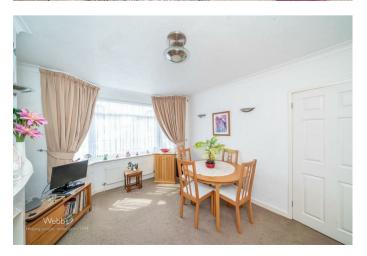

## **Rooms and Dimensions**

AWAITING VENDOR APPROVAL

**ENTRANCE PORCH** 

THROUGH HALLWAY

**DINING ROOM** 

13'4" x 11'1" (4.07m x 3.40m)

**EXTENDED LOUNGE** 

20'9" x 11'3" (6.33m x 3.43m)