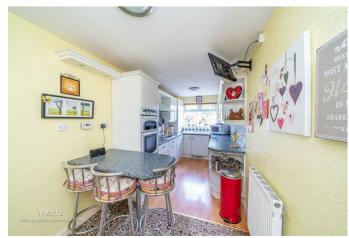

EXTENDED KITCHEN

17'9" x 7'3" (5.43m x 2.23m)

**UTILITY ROOM** 

9'1" x 5'10" (2.79m x 1.78m)

**LANDING** 

**BEDROOM ONE** 

13'4" x 10'11" (4.08m x 3.34m)

**BEDROOM TWO** 