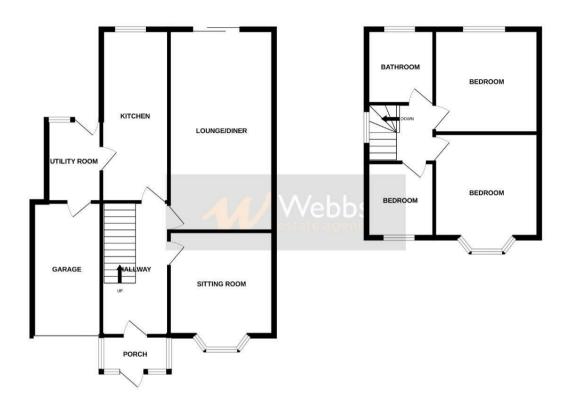

## **Rooms and Dimensions**

AWAITING VENDOR APPROVAL

**ENTRANCE PORCH** 

THROUGH HALLWAY

**DINING ROOM** 

13'4" x 11'1" (4.07m x 3.40m)

**EXTENDED LOUNGE** 

20'9" x 11'3" (6.33m x 3.43m)

EXTENDED KITCHEN

17'9" x 7'3" (5.43m x 2.23m)

**UTILITY ROOM** 

9'1" x 5'10" (2.79m x 1.78m)

**LANDING** 

**BEDROOM ONE** 

13'4" x 10'11" (4.08m x 3.34m)

**BEDROOM TWO** 

10'11" x 11'2" (3.34m x 3.41m)

**BEDROOM THREE** 

8'2" x 6'10" (2.49m x 2.09m)

**FAMILY BATHROOM** 

**GARAGE** 

GROUND FLOOR 1ST FLOOR

White every attempt has been made to ensure the accuracy of the Booplan contained here, measurements of doors, wedows, norms and any other terms are approximate and no responsibility is taken for any error, prospective purchaser. The services, specimen and applicates sharen have not been tested and no guarantee also to their operability or efficiency can be given.