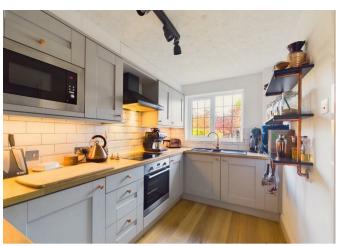

- MODERN KITCHEN BREAKFAST ROOM
- MODERN BATHROOM AND EN SUITE
- GARAGE
- EASY ACCESS FOR AMENITIES, SHOPS, SCHOOLS AND TRANSPORT

## **Rooms and Dimensions**

**Entrance hall** 

Kitchen/breakfast room 14'0" x 6'7" (4.28m x 2.03m)

Open plan living/dining room 18'0" x 11'7" (5.50m x 3.54m)

First floor landing

Master bedroom 11'1" x 9'5" (3.38m x 2.88m)