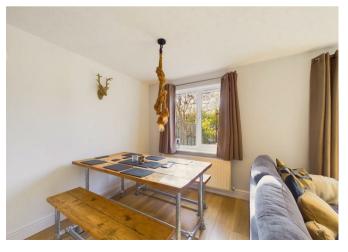

## **Rooms and Dimensions**

**Entrance hall** 

Kitchen/breakfast room 14'0" x 6'7" (4.28m x 2.03m)

Open plan living/dining room 18'0" x 11'7" (5.50m x 3.54m)

First floor landing

Master bedroom 11'1" x 9'5" (3.38m x 2.88m)