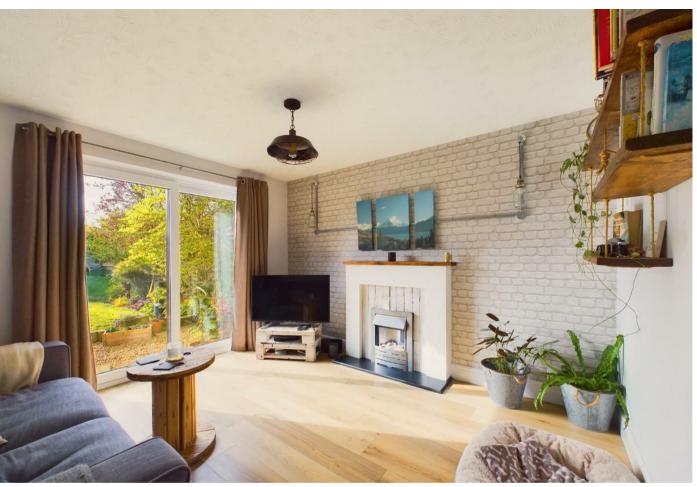

## **Rooms and Dimensions**

**Entrance hall** 

Kitchen/breakfast room 14'0" x 6'7" (4.28m x 2.03m)

Open plan living/dining room 18'0" x 11'7" (5.50m x 3.54m)

First floor landing

Master bedroom 11'1" x 9'5" (3.38m x 2.88m)