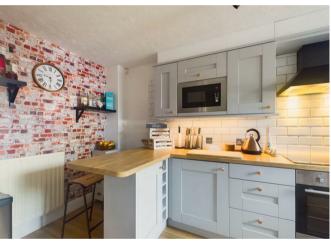

- MODERN KITCHEN BREAKFAST ROOM
- MODERN BATHROOM AND EN SUITE
- GARAGE
- EASY ACCESS FOR AMENITIES, SHOPS, SCHOOLS AND TRANSPORT

## **Rooms and Dimensions**

**Entrance hall** 

Kitchen/breakfast room 14'0" x 6'7" (4.28m x 2.03m)

Open plan living/dining room 18'0" x 11'7" (5.50m x 3.54m)

First floor landing

Master bedroom 11'1" x 9'5" (3.38m x 2.88m)