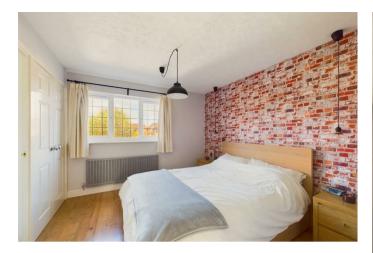

## **Rooms and Dimensions**

**Entrance hall** 

Kitchen/breakfast room 14'0" x 6'7" (4.28m x 2.03m)

Open plan living/dining room 18'0" x 11'7" (5.50m x 3.54m)

First floor landing

Master bedroom 11'1" x 9'5" (3.38m x 2.88m)

En suite 6'7" x 5'10" (2.01m x 1.78m)

Bedroom two 11'1" x 9'4" (3.39m x 2.86m) Bedroom three

8'5" x 8'1" (2.58m x 2.48m)

Family bathroom

9'0" x 7'8" (2.76m x 2.34m)

Front garden and driveway

Additional lawned garden in front of drive