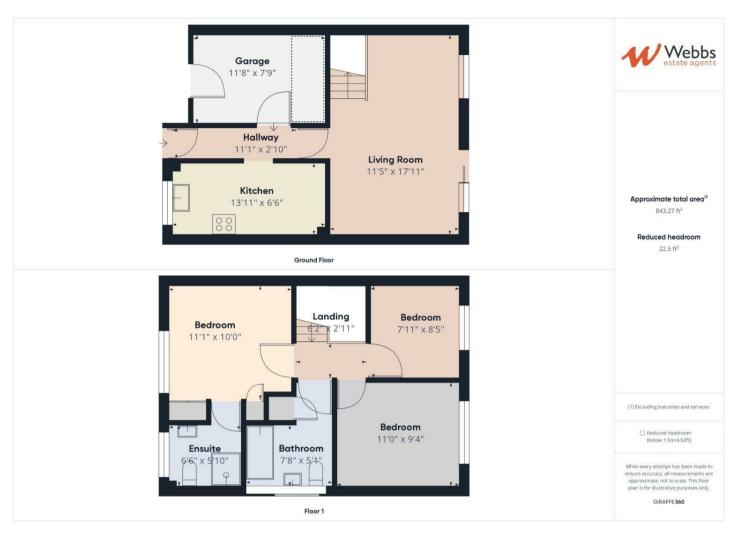

## **Rooms and Dimensions**

**Entrance hall** 

Kitchen/breakfast room 14'0" x 6'7" (4.28m x 2.03m)

Open plan living/dining room 18'0" x 11'7" (5.50m x 3.54m)

First floor landing

Master bedroom 11'1" x 9'5" (3.38m x 2.88m)

En suite 6'7" x 5'10" (2.01m x 1.78m)

Bedroom two 11'1" x 9'4" (3.39m x 2.86m) Bedroom three

8'5" x 8'1" (2.58m x 2.48m)

Family bathroom

9'0" x 7'8" (2.76m x 2.34m)

Front garden and driveway

Additional lawned garden in front of drive

Integral garage

7'10" x 11'4"(rear part) 8'2" x 5'0" (front part) (2.41m x 3.46m(rear part) 2.51m x 1.53m (front part)

Private landscaped rear garden

Webbs Estate Agents - endeavour to maintain accurate depictions of properties in Virtual Tours, Floor Plans and descriptions, however, these are intended only as a guide and purchasers must satisfy themselves by personal inspection.