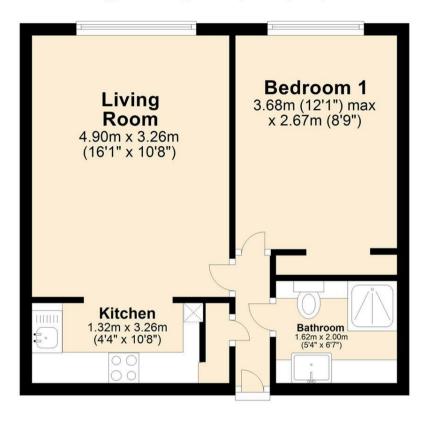

# **Ground Floor**

Approx. 36.1 sq. metres (388.6 sq. feet)

Total area: approx. 36.1 sq. metres (388.6 sq. feet)

Webbs Estate Agents - endeavour to maintain accurate depictions of properties in Virtual Tours, Floor Plans and descriptions, however, these are intended only as a guide and purchasers must satisfy themselves by personal inspection.