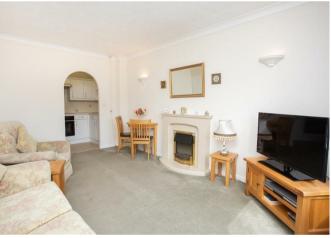

### **Rooms and Dimensions**

Communal areas

Internal stairways and lifts to all floors

Apartment access on second floor

Internal hallway

Living room with dining area

Kitchen

Double bedroom