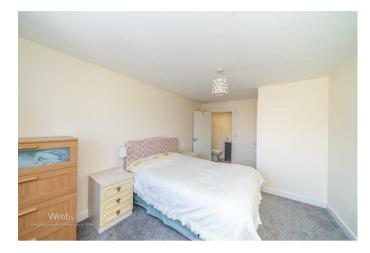

## **Rooms and Dimensions**

**Entrance Hallway** 

**Guest WC** 

Lounge

18'6 x 10'0 (5.64m x 3.05m)

Open Plan Kitchen/Diner 17'9 x 17'0 (5.41m x 5.18m)

Landing

**Bedroom One** 

15'4 x 10'3 (4.67m x 3.12m)

**Ensuite** 

**Bedroom Two** 

14'0 x 9'9 (4.27m x 2.97m)

**Bedroom Three** 

12'0 x 7'9 (3.66m x 2.36m)

Bathroom

7'4 x 6''3 (2.24m x 1.83m'0.91m)