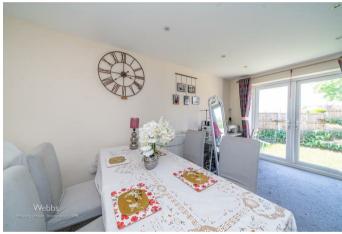

## **Rooms and Dimensions**

**Entrance Hallway** 

**Guest WC** 

Lounge

18'6 x 10'0 (5.64m x 3.05m)

Open Plan Kitchen/Diner 17'9 x 17'0 (5.41m x 5.18m)

Landing

**Bedroom One** 