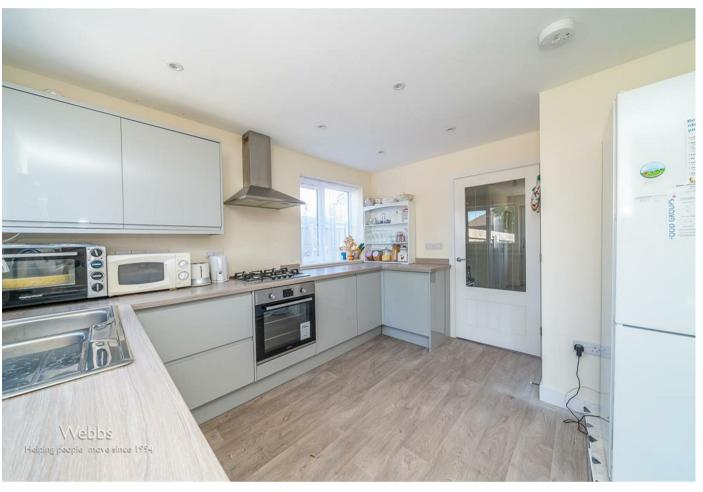

## **Rooms and Dimensions**

**Entrance Hallway** 

**Guest WC** 

Lounge

18'6 x 10'0 (5.64m x 3.05m)

Open Plan Kitchen/Diner 17'9 x 17'0 (5.41m x 5.18m)

Landing

**Bedroom One** 