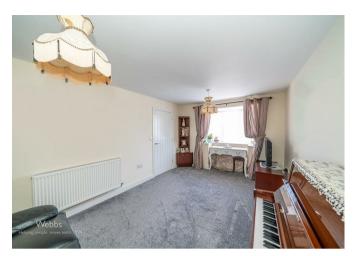

## **Rooms and Dimensions**

**Entrance Hallway** 

**Guest WC** 

Lounge

18'6 x 10'0 (5.64m x 3.05m)

Open Plan Kitchen/Diner 17'9 x 17'0 (5.41m x 5.18m)

Landing

**Bedroom One** 