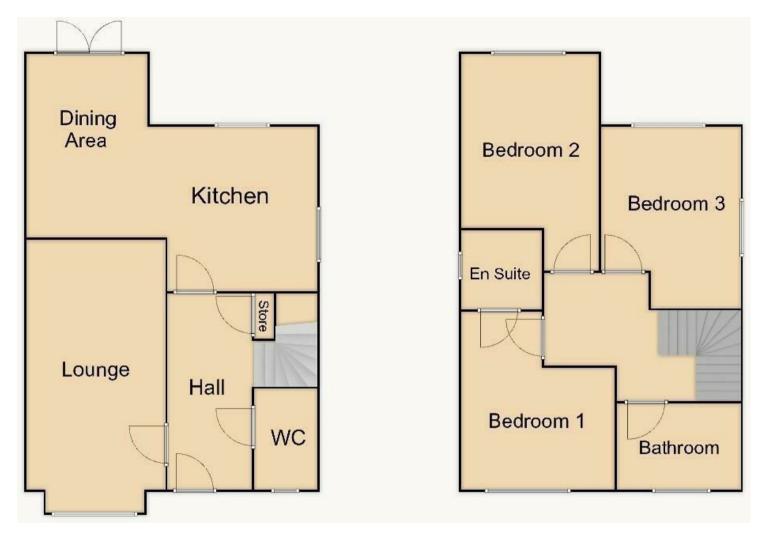

## **Rooms and Dimensions**

**Entrance Hallway** 

**Guest WC** 

Lounge

18'6 x 10'0 (5.64m x 3.05m)

Open Plan Kitchen/Diner 17'9 x 17'0 (5.41m x 5.18m)

Landing

**Bedroom One** 

15'4 x 10'3 (4.67m x 3.12m)

**Ensuite** 

**Bedroom Two** 

14'0 x 9'9 (4.27m x 2.97m)

**Bedroom Three** 

12'0 x 7'9 (3.66m x 2.36m)

Bathroom

7'4 x 6''3 (2.24m x 1.83m'0.91m)

Rear Garden

**Off Road Parking** 

Webbs Estate Agents - endeavour to maintain accurate depictions of properties in Virtual Tours, Floor Plans and descriptions, however, these are intended only as a guide and purchasers must satisfy themselves by personal inspection.