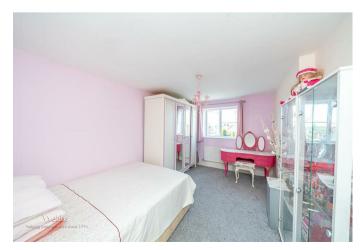

## **Rooms and Dimensions**

**Entrance Hallway** 

**Guest WC** 

Lounge

18'6 x 10'0 (5.64m x 3.05m)

Open Plan Kitchen/Diner 17'9 x 17'0 (5.41m x 5.18m)

Landing

**Bedroom One** 

15'4 x 10'3 (4.67m x 3.12m)

**Ensuite** 

**Bedroom Two** 

14'0 x 9'9 (4.27m x 2.97m)

**Bedroom Three** 

12'0 x 7'9 (3.66m x 2.36m)

Bathroom

7'4 x 6''3 (2.24m x 1.83m'0.91m)