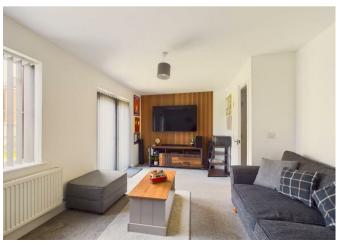

## **Rooms and Dimensions**

**Entrance hallway** 

**Guest WC** 

**Kitchen dining room** 14'11" x 9'4" (4.55m x 2.85m)

**Living room** 16'0" x 11'2" (4.89m x 3.41m)

First floor landing

Bedroom two

12'10" x 9'2" (3.93m x 2.81m)