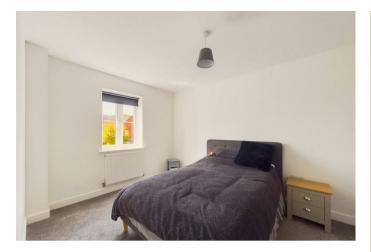

## **Rooms and Dimensions**

**Entrance hallway** 

**Guest WC** 

**Kitchen dining room** 14'11" x 9'4" (4.55m x 2.85m)

**Living room** 16'0" x 11'2" (4.89m x 3.41m)

First floor landing

Bedroom two

12'10" x 9'2" (3.93m x 2.81m)

Bedroom three

12'9" x 8'11" (3.91m x 2.73m)

**Bedroom four** 

9'1 x 6'9 (2.77m x 2.06m)

Family bathroom

6'6" x 6'4" (1.99m x 1.94m)

Top floor landing

Bedroom one