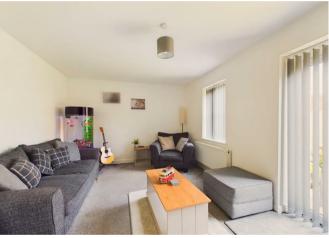

## **Rooms and Dimensions**

**Entrance hallway** 

**Guest WC** 

**Kitchen dining room** 14'11" x 9'4" (4.55m x 2.85m)

**Living room** 16'0" x 11'2" (4.89m x 3.41m)

First floor landing

Bedroom two

12'10" x 9'2" (3.93m x 2.81m)