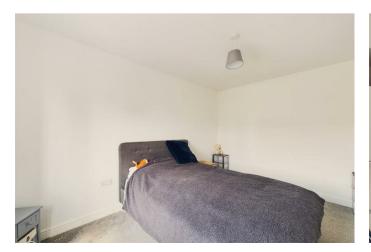

## **Rooms and Dimensions**

**Entrance hallway** 

**Guest WC** 

**Kitchen dining room** 14'11" x 9'4" (4.55m x 2.85m)

**Living room** 16'0" x 11'2" (4.89m x 3.41m)

First floor landing

Bedroom two

12'10" x 9'2" (3.93m x 2.81m)

Bedroom three

12'9" x 8'11" (3.91m x 2.73m)

**Bedroom four** 

9'1 x 6'9 (2.77m x 2.06m)

Family bathroom

6'6" x 6'4" (1.99m x 1.94m)

Top floor landing

Bedroom one