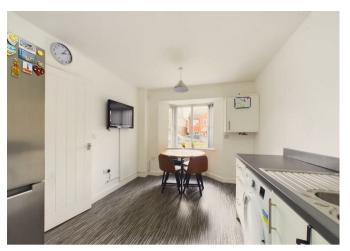

## **Rooms and Dimensions**

**Entrance hallway** 

**Guest WC** 

**Kitchen dining room** 14'11" x 9'4" (4.55m x 2.85m)

**Living room** 16'0" x 11'2" (4.89m x 3.41m)

First floor landing

Bedroom two

12'10" x 9'2" (3.93m x 2.81m)