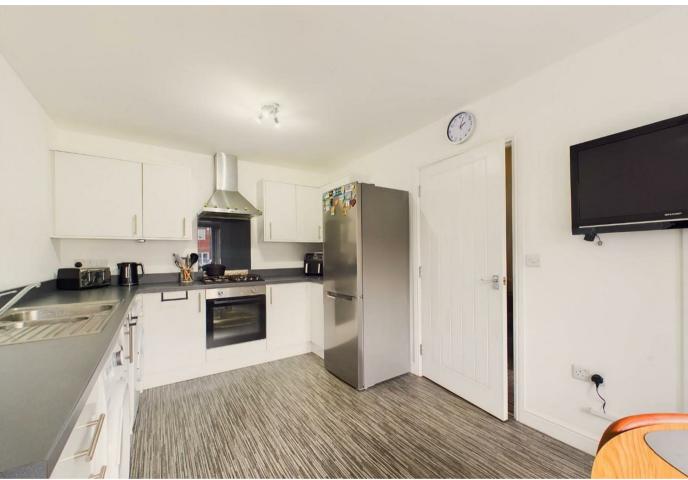

## **Rooms and Dimensions**

**Entrance hallway** 

**Guest WC** 

**Kitchen dining room** 14'11" x 9'4" (4.55m x 2.85m)

**Living room** 16'0" x 11'2" (4.89m x 3.41m)

First floor landing

Bedroom two

12'10" x 9'2" (3.93m x 2.81m)