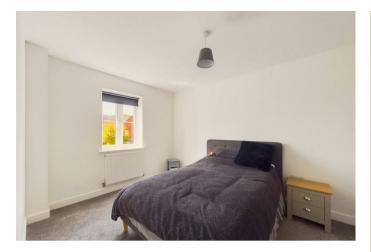

Bedroom three

12'9" x 8'11" (3.91m x 2.73m)

**Bedroom four** 

9'1 x 6'9 (2.77m x 2.06m)

Family bathroom

6'6" x 6'4" (1.99m x 1.94m)

Top floor landing

Bedroom one