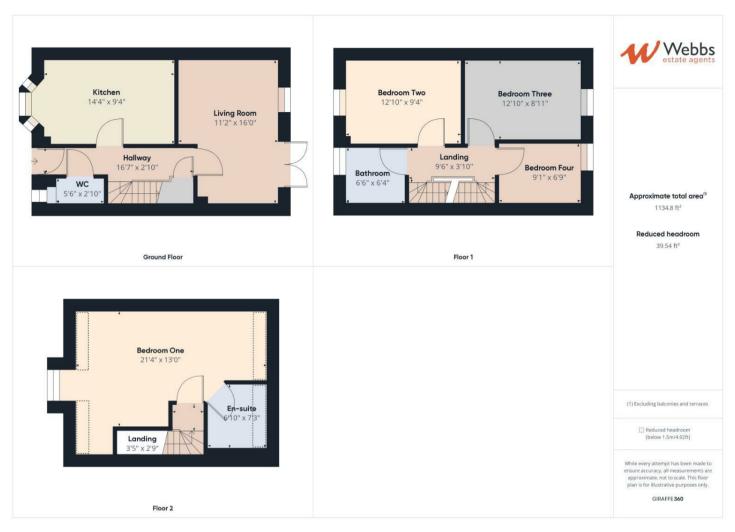

## **Rooms and Dimensions**

**Entrance hallway** 

**Guest WC** 

**Kitchen dining room** 14'11" x 9'4" (4.55m x 2.85m)

**Living room** 16'0" x 11'2" (4.89m x 3.41m)

First floor landing

Bedroom two

12'10" x 9'2" (3.93m x 2.81m)

Bedroom three

12'9" x 8'11" (3.91m x 2.73m)

**Bedroom four** 

9'1 x 6'9 (2.77m x 2.06m)

Family bathroom

6'6" x 6'4" (1.99m x 1.94m)

Top floor landing

Bedroom one

21'4" x 12'11" (6.52m x 3.95m)

En suite

Front garden and drive

Private rear garden

Webbs Estate Agents - endeavour to maintain accurate depictions of properties in Virtual Tours, Floor Plans and descriptions, however, these are intended only as a guide and purchasers must satisfy themselves by personal inspection.