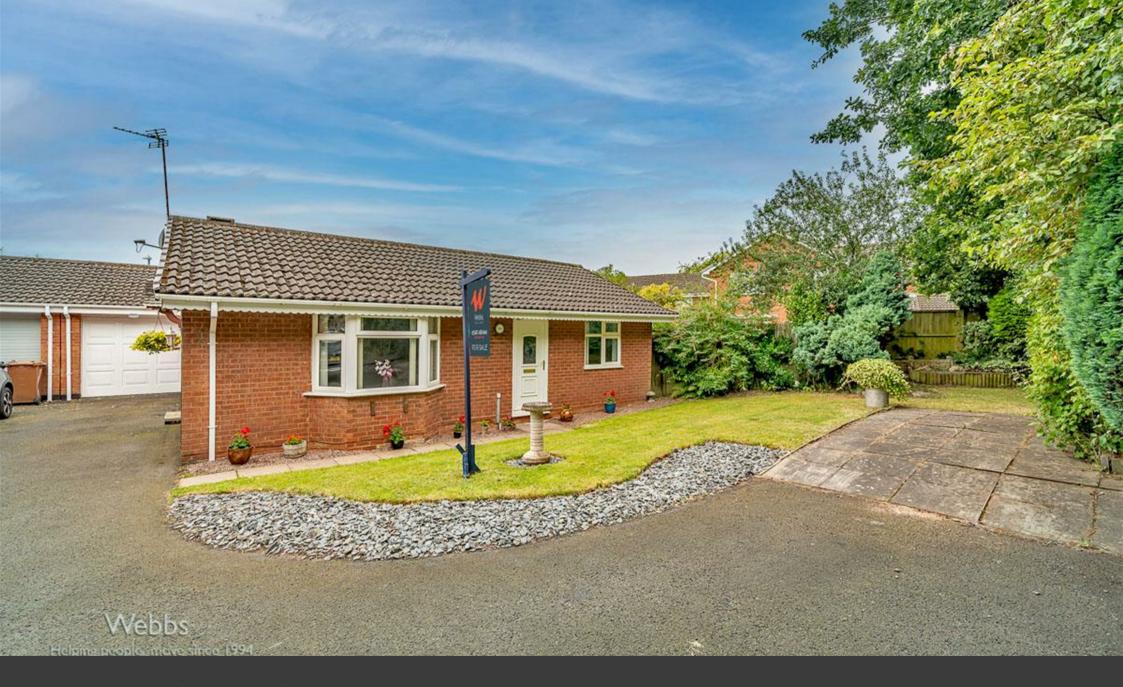

Shire Ridge | Walsall | WS9 9RA £294,999

## **Summary**

\*\* DETACHED BUNGALOW SET ON CORNER POSITION \*\* DESIRABLE LOCATION \*\* NO ONWARD CHAIN \*\* QUIET CUL DE SAC \*\* CLOSE TO AMENITIES AND SHOPS \*\* DECEPTIVELY SPACIOUS AND WELL MAINTAINED \*\* TWO GOOD SIZED BEDROOMS \*\* SHOWER ROOM/WC \*\* LARGE MAIN LIVING ROOM \*\* KITCHEN \*\* FRONT GARDEN AND DRIVEWAY \*\* SINGLE GARAGE \*\* PRIVATE REAR GARDEN \*\* DOUBLE GLAZING \*\* GAS CENTRAL HEATING \*\*

Webbs Estate Agents have pleasure in offering this very well maintained detached bungalow with NO OWARD CHAIN, set on a corner plot, nestled in a quiet cul-de-sac and situated in a desirable and convenient location, being close to all local amenities and shops. Briefly comprising: Reception hallway, kitchen, living room, two good sized double bedrooms and a shower room/WC. Externally there is a driveway and garden to the front, a single garage and a private rear garden. For a viewing please call our Aldridge branch on 01922 288800.