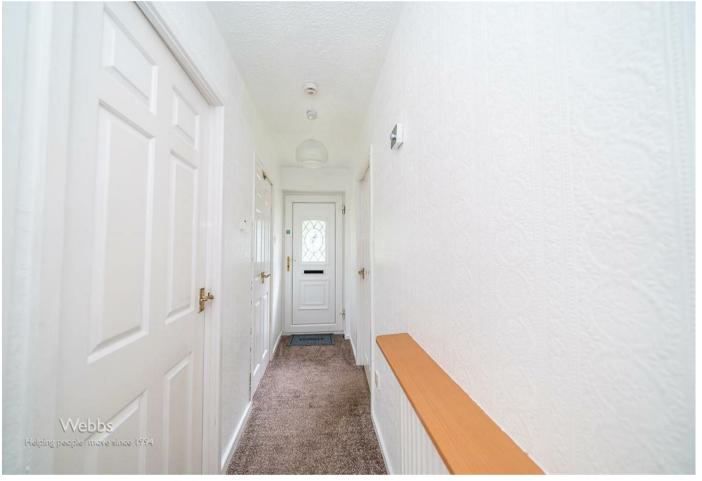

## **Rooms and Dimensions**

**Entrance hall** 

Living room

16'5" x 9'10" plus bay (5.02m x 3.02m plus bay)

Kitchen

10'6" x 8'6" (3.21m x 2.60m)

Bedroom one

10'2" x 9'10" (3.10m x 3.01m)