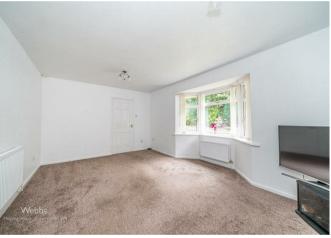

## **Rooms and Dimensions**

**Entrance hall** 

Living room

16'5" x 9'10" plus bay (5.02m x 3.02m plus bay)

Kitchen

10'6" x 8'6" (3.21m x 2.60m)

Bedroom one

10'2" x 9'10" (3.10m x 3.01m)