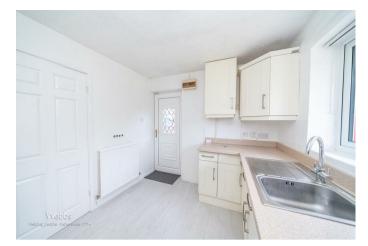

## **Rooms and Dimensions**

**Entrance hall** 

Living room

16'5" x 9'10" plus bay (5.02m x 3.02m plus bay)

Kitchen

10'6" x 8'6" (3.21m x 2.60m)

Bedroom one

10'2" x 9'10" (3.10m x 3.01m)