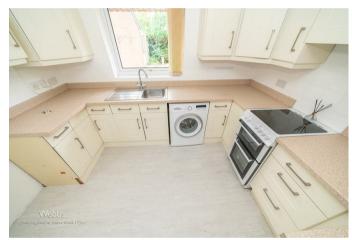

## **Rooms and Dimensions**

**Entrance hall** 

Living room

16'5" x 9'10" plus bay (5.02m x 3.02m plus bay)

Kitchen

10'6" x 8'6" (3.21m x 2.60m)

Bedroom one

10'2" x 9'10" (3.10m x 3.01m)