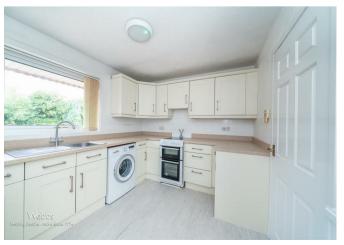

## **Rooms and Dimensions**

**Entrance hall** 

Living room

16'5" x 9'10" plus bay (5.02m x 3.02m plus bay)

Kitchen

10'6" x 8'6" (3.21m x 2.60m)

Bedroom one

10'2" x 9'10" (3.10m x 3.01m)