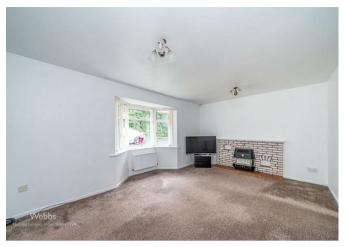

## **Rooms and Dimensions**

**Entrance hall** 

Living room

16'5" x 9'10" plus bay (5.02m x 3.02m plus bay)

Kitchen

10'6" x 8'6" (3.21m x 2.60m)

Bedroom one

10'2" x 9'10" (3.10m x 3.01m)