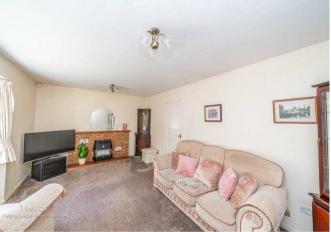

a driveway and garden to the front, a single garage and a private rear garden. For a viewing please call our Aldridge branch on 01922 288800.

## **Key Features**

- WELL MAINTAINED DETACHED BUNGALOW
- SPACIOUS INTERNAL LIVING ACCOMMODATION
- LARGE MAIN LIVING ROOM
- SHOWER ROOM / WC
- DOUBLE GLAZING AND GAS CENTRAL HEATING

- NO ONWARD CHAIN
- TWO BEDROOMS
- KITCHEN
- OUIET CUL DE SAC LOCATION ON CORNER PLOT
- SINGLE GARAGE, DRIVE AND PRIVATE REAR GARDEN

## **Rooms and Dimensions**

#### **Entrance hall**

## Living room

16'5" x 9'10" plus bay (5.02m x 3.02m plus bay)

### Kitchen

10'6" x 8'6" (3.21m x 2.60m)

## Bedroom one

10'2" x 9'10" (3.10m x 3.01m)

#### Bedroom two

9'2" x 9'3" (2.81m x 2.84m)

Shower room / WC

Front garden and driveway

Single garage

Private rear garden



















Webbs Estate Agents - endeavour to maintain accurate depictions of properties in Virtual Tours, Floor Plans and descriptions, however, these are intended only as a guide and purchasers must satisfy themselves by personal inspection.