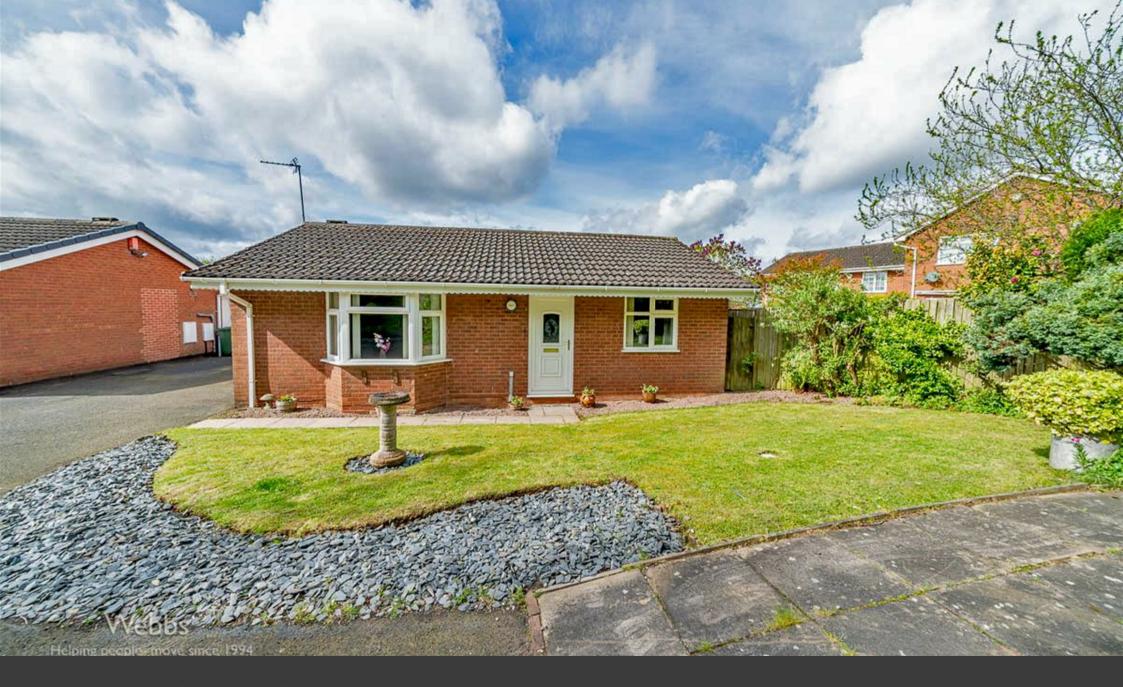

# **Summary**

\*\* DETACHED BUNGALOW SET ON CORNER POSITION \*\* DESIRABLE LOCATION \*\* NO ONWARD CHAIN \*\* QUIET CUL DE SAC \*\* CLOSE TO AMENITIES AND SHOPS \*\* DECEPTIVELY SPACIOUS AND WELL MAINTAINED \*\* TWO GOOD SIZED BEDROOMS \*\* SHOWER ROOM/WC \*\* LARGE MAIN LIVING ROOM \*\* KITCHEN \*\* FRONT GARDEN AND DRIVEWAY \*\* SINGLE GARAGE \*\* PRIVATE REAR GARDEN \*\* DOUBLE GLAZING \*\* GAS CENTRAL HEATING \*\*

Webbs Estate Agents have pleasure in offering this very well maintained detached bungalow with NO OWARD CHAIN, set on a corner plot, nestled in a quiet cul-de-sac and situated in a desirable and convenient location, being close to all local amenities and shops. Briefly comprising: Reception hallway, kitchen, living room, two good sized double bedrooms and a shower room/WC. Externally there is a driveway and garden to the front, a single garage and a private rear garden. For a viewing please call our Aldridge branch on 01922 288800.

## **Key Features**

- WELL MAINTAINED DETACHED BUNGALOW
- SPACIOUS INTERNAL LIVING ACCOMMODATION
- LARGE MAIN LIVING ROOM
- SHOWER ROOM / WC
- DOUBLE GLAZING AND GAS CENTRAL HEATING

- NO ONWARD CHAIN
- TWO BEDROOMS
- KITCHEN
- OUIET CUL DE SAC LOCATION ON CORNER PLOT
- SINGLE GARAGE, DRIVE AND PRIVATE REAR GARDEN

#### Bedroom two

9'2" x 9'3" (2.81m x 2.84m)

Shower room / WC

Front garden and driveway

Single garage

Private rear garden

Webbs Estate Agents - endeavour to maintain accurate depictions of properties in Virtual Tours, Floor Plans and descriptions, however, these are intended only as a guide and purchasers must satisfy themselves by personal inspection.