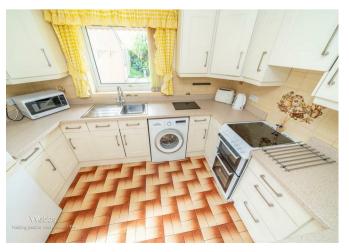

driveway and garden to the front, a single garage and a private rear garden. For a viewing please call our Aldridge branch on 01922 288800.

## **Key Features**

- WELL MAINTAINED DETACHED BUNGALOW
- SPACIOUS INTERNAL LIVING ACCOMMODATION
- LARGE MAIN LIVING ROOM
- SHOWER ROOM / WC
- DOUBLE GLAZING AND GAS CENTRAL HEATING

- NO ONWARD CHAIN
- TWO BEDROOMS
- KITCHEN
- OUIET CUL DE SAC LOCATION ON CORNER PLOT
- SINGLE GARAGE, DRIVE AND PRIVATE REAR GARDEN

## **Rooms and Dimensions**

#### **Entrance hall**

## Living room

16'5" x 9'10" plus bay (5.02m x 3.02m plus bay)

### Kitchen

10'6" x 8'6" (3.21m x 2.60m)

## Bedroom one

10'2" x 9'10" (3.10m x 3.01m)

#### Bedroom two

9'2" x 9'3" (2.81m x 2.84m)

Shower room / WC

Front garden and driveway

Single garage

Private rear garden



















Webbs Estate Agents - endeavour to maintain accurate depictions of properties in Virtual Tours, Floor Plans and descriptions, however, these are intended only as a guide and purchasers must satisfy themselves by personal inspection.