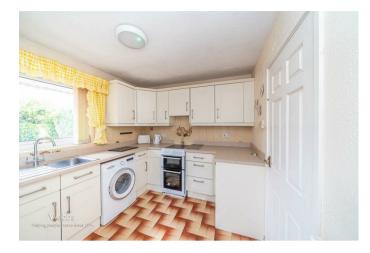

riveway and garden to the front, a single garage and a private rear garden. For a viewing please call our Aldridge branch on 01922 288800.

## **Key Features**

- WELL MAINTAINED DETACHED BUNGALOW
- SPACIOUS INTERNAL LIVING ACCOMMODATION
- LARGE MAIN LIVING ROOM
- SHOWER ROOM / WC
- DOUBLE GLAZING AND GAS CENTRAL HEATING

- NO ONWARD CHAIN
- TWO BEDROOMS
- KITCHEN
- OUIET CUL DE SAC LOCATION ON CORNER PLOT
- SINGLE GARAGE, DRIVE AND PRIVATE REAR GARDEN

## **Rooms and Dimensions**

#### **Entrance hall**

## Living room

16'5" x 9'10" plus bay (5.02m x 3.02m plus bay)

### Kitchen

10'6" x 8'6" (3.21m x 2.60m)

## Bedroom one

10'2" x 9'10" (3.10m x 3.01m)

#### Bedroom two

9'2" x 9'3" (2.81m x 2.84m)

Shower room / WC

Front garden and driveway

Single garage

Private rear garden



















Webbs Estate Agents - endeavour to maintain accurate depictions of properties in Virtual Tours, Floor Plans and descriptions, however, these are intended only as a guide and purchasers must satisfy themselves by personal inspection.