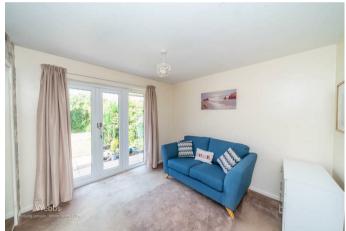

veway and garden to the front, a single garage and a private rear garden. For a viewing please call our Aldridge branch on 01922 288800.

## **Key Features**

- WELL MAINTAINED DETACHED BUNGALOW
- SPACIOUS INTERNAL LIVING ACCOMMODATION
- LARGE MAIN LIVING ROOM
- SHOWER ROOM / WC
- DOUBLE GLAZING AND GAS CENTRAL HEATING

- NO ONWARD CHAIN
- TWO BEDROOMS
- KITCHEN
- OUIET CUL DE SAC LOCATION ON CORNER PLOT
- SINGLE GARAGE, DRIVE AND PRIVATE REAR GARDEN

## **Rooms and Dimensions**

#### **Entrance hall**

## Living room

16'5" x 9'10" plus bay (5.02m x 3.02m plus bay)

### Kitchen

10'6" x 8'6" (3.21m x 2.60m)

## Bedroom one

10'2" x 9'10" (3.10m x 3.01m)

#### Bedroom two

9'2" x 9'3" (2.81m x 2.84m)

Shower room / WC

Front garden and driveway

Single garage

Private rear garden



















Webbs Estate Agents - endeavour to maintain accurate depictions of properties in Virtual Tours, Floor Plans and descriptions, however, these are intended only as a guide and purchasers must satisfy themselves by personal inspection.