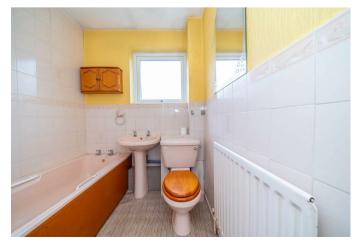

First floor landing

Bedroom one

11'3" x 8'6" (3.43m x 2.61m)

**Bedroom two** 

8'9" x 8'6" (2.68m x 2.60m)

Bedroom three

5'7" x 8'9" (1.71m x 2.69m)

Family bathroom WC