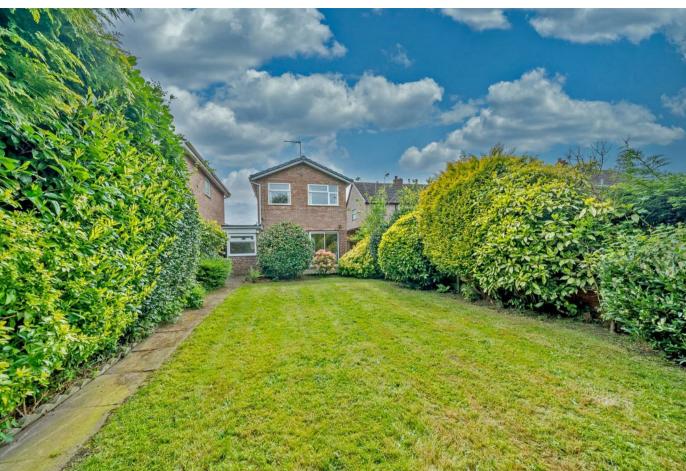

Front garden and driveway

Garage store and utility area

17'2" x 7'6" (5.24m x 2.31)

Private and enclosed rear garden

**Auctioneers comments** 

GROUND FLOOR
1531 sq.ft. (142.3 sq.m.) approx.

BEDROOM 2

BEDROOM 3