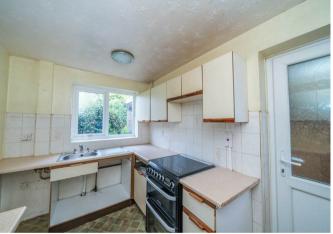

## **Rooms and Dimensions**

**Entrance porch** 

**Reception hall** 

L shaped open plan living /dining room 24'7" max 10'7" min x 9'10" max 6'11" min (7.51m max 3.23m min x 3.02m max 2.11m min)

Kitchen

9'7" x 7'1" (2.94m x 2.17m)