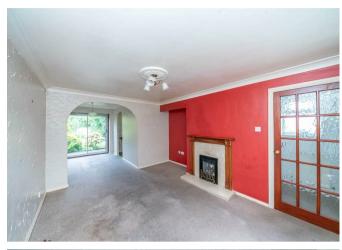

## **Rooms and Dimensions**

**Entrance porch** 

**Reception hall** 

L shaped open plan living /dining room 24'7" max 10'7" min x 9'10" max 6'11" min (7.51m max 3.23m min x 3.02m max 2.11m min)

Kitchen

9'7" x 7'1" (2.94m x 2.17m)