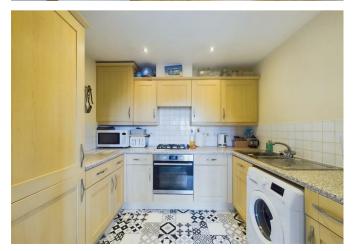

**Fitted Kitchen** 8'11" x 6'10" (2.72m x 2.10m)

- BEAUTIFUL FAR REACHING VIEWS FROM BALCONY TERRACE
- FITTED KITCHEN
- MODERN BATHROOM AND EN SUITE
- ALLOCATED PARKING PLUS VISITOR PARKING AND COMMUNAL GARDENS
- FANTASTIC ACCESS TO AMENITIES, SHOPS, SCHOOLS AND TRANSPORT LINKS