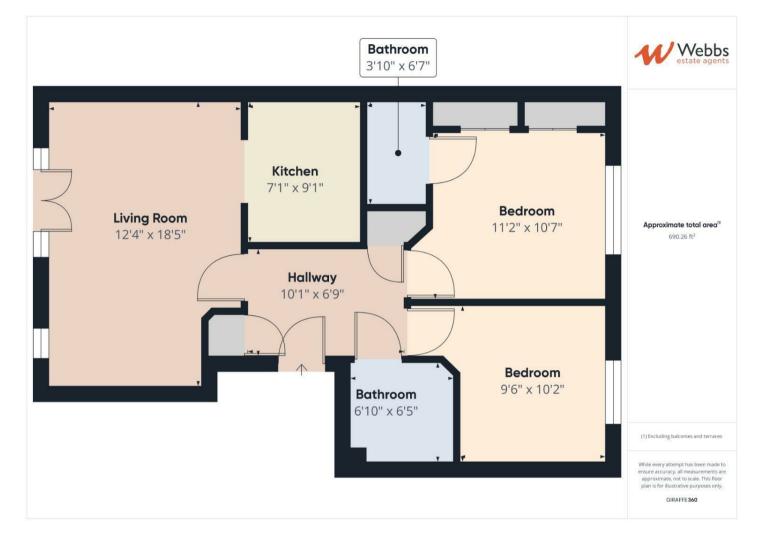

## **Rooms and Dimensions**

Secure Communal entrance hall

Access to apartment on second floor

Spacious reception hall

Stunning main open plan living /dining room 18'4" x 12'5" (5.61m x 3.79m)

Balcony terrace with beautiful farmland views

**Fitted Kitchen** 8'11" x 6'10" (2.72m x 2.10m)

- BEAUTIFUL FAR REACHING VIEWS FROM BALCONY TERRACE
- FITTED KITCHEN
- MODERN BATHROOM AND EN SUITE
- ALLOCATED PARKING PLUS VISITOR PARKING AND COMMUNAL GARDENS
- FANTASTIC ACCESS TO AMENITIES, SHOPS, SCHOOLS AND TRANSPORT LINKS

**Master bedroom** 11'3" x 10'7" (3.44m x 3.25m)

En suite

**Bedroom two** 9'6" x 9'10",39'4" (2.91m x 3,12m)

Bathroom

Communal gardens

Secure gated entrance

Allocated and visitor parking bays

Webbs Estate Agents - endeavour to maintain accurate depictions of properties in Virtual Tours, Floor Plans and descriptions, however, these are intended only as a guide and purchasers must satisfy themselves by personal inspection.