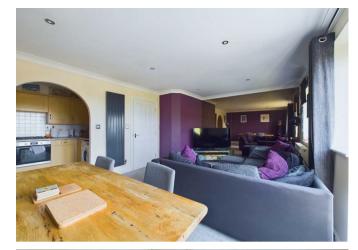

## **Rooms and Dimensions**

Secure Communal entrance hall

Access to apartment on second floor

Spacious reception hall

Stunning main open plan living /dining room 18'4" x 12'5" (5.61m x 3.79m)

Balcony terrace with beautiful farmland views