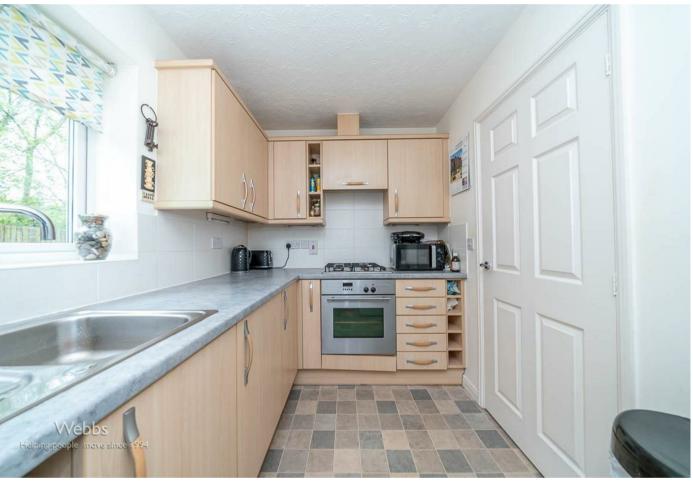

## **Rooms and Dimensions**

**Secure Communal Entrance** 

**Reception hallway** 

Through living room/ dining room 25'3" x 9'3" (7.70m x 2.82m)

Kitchen

13'1" x 6'5" (3.99m x 1.97m)

Bedroom one

13'10" x 8'6" (4.22m x 2.60m)