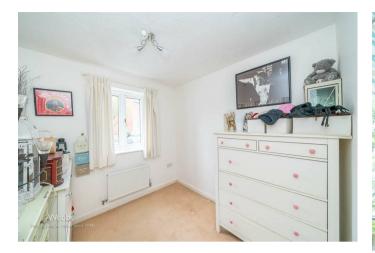

## **Rooms and Dimensions**

**Secure Communal Entrance** 

**Reception hallway** 

Through living room/ dining room 25'3" x 9'3" (7.70m x 2.82m)

Kitchen

13'1" x 6'5" (3.99m x 1.97m)

Bedroom one

13'10" x 8'6" (4.22m x 2.60m)