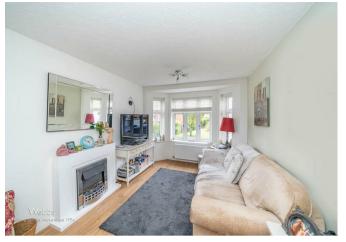

## **Rooms and Dimensions**

**Secure Communal Entrance** 

**Reception hallway** 

Through living room/ dining room 25'3" x 9'3" (7.70m x 2.82m)

Kitchen

13'1" x 6'5" (3.99m x 1.97m)

Bedroom one

13'10" x 8'6" (4.22m x 2.60m)