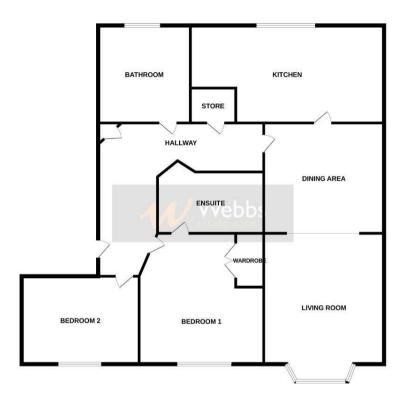

## **Rooms and Dimensions**

**Secure Communal Entrance** 

**Reception hallway** 

Through living room/ dining room 25'3" x 9'3" (7.70m x 2.82m)

Kitchen

13'1" x 6'5" (3.99m x 1.97m)

Bedroom one

13'10" x 8'6" (4.22m x 2.60m)

En suite

**Bedroom two** 

7'10" x 8'2" (2.40m x 2.51m)

**Bathroom** 

7'3" x 5'6" (2.22m x 1.69m)

**Communal gardens** 

Allocated parking bay

## **GROUND FLOOR**

Whits very strengt has been made to essure the accuracy of the Scoplan contained here, measurements of clooms, declades, comiss and any other terms are approximate and no responsibility in taken for any error, entistant or nine statement. This plan is for flustrative parposes only and should be used as each by any perspective purchaser. The arrives, synthesis and by planetiments there are been tested and no quantities and to their declarations of the state of the s