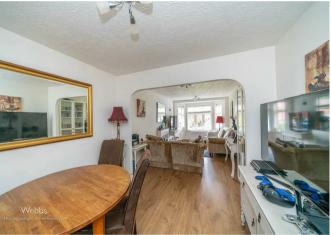

## **Rooms and Dimensions**

**Secure Communal Entrance** 

**Reception hallway** 

Through living room/ dining room 25'3" x 9'3" (7.70m x 2.82m)

Kitchen

13'1" x 6'5" (3.99m x 1.97m)

Bedroom one

13'10" x 8'6" (4.22m x 2.60m)