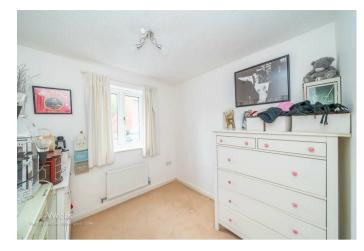

## **Rooms and Dimensions**

Secure Communal Entrance

**Reception hallway** 

Through living room/ dining room 25'3" x 9'3" (7.70m x 2.82m)

**Kitchen** 13'1" x 6'5" (3.99m x 1.97m)

Bedroom one 13'10" x 8'6" (4.22m x 2.60m)