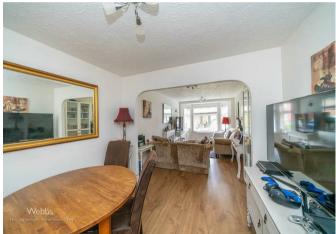

## **Rooms and Dimensions**

Secure Communal Entrance

**Reception hallway** 

Through living room/ dining room 25'3" x 9'3" (7.70m x 2.82m)

**Kitchen** 13'1" x 6'5" (3.99m x 1.97m)

Bedroom one 13'10" x 8'6" (4.22m x 2.60m)