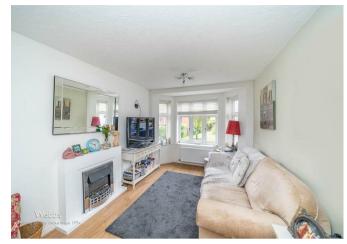

## **Rooms and Dimensions**

Secure Communal Entrance

**Reception hallway** 

Through living room/ dining room 25'3" x 9'3" (7.70m x 2.82m)

**Kitchen** 13'1" x 6'5" (3.99m x 1.97m)

Bedroom one 13'10" x 8'6" (4.22m x 2.60m)