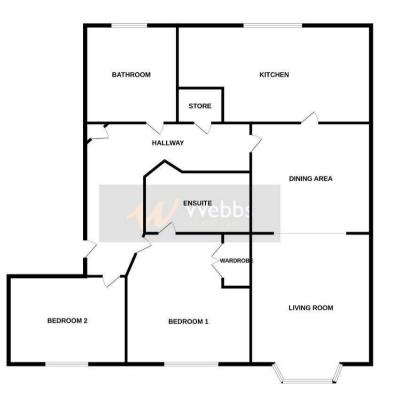

## **Rooms and Dimensions**

Secure Communal Entrance

**Reception hallway** 

Through living room/ dining room 25'3" x 9'3" (7.70m x 2.82m)

**Kitchen** 13'1" x 6'5" (3.99m x 1.97m)

Bedroom one 13'10" x 8'6" (4.22m x 2.60m)

En suite

- WELL MAINTAINED THROUGHOUT
- TWO BEDROOMS
- SPACIOUS THROUGH LIVING ROOM/DINING ROOM
- NO ONWARD CHAIN
- ALLOCATED PARKING AND VISITOR PARKING

Bedroom two 7'10" x 8'2" (2.40m x 2.51m)

Bathroom 7'3" x 5'6" (2.22m x 1.69m)

**Communal gardens** 

Allocated parking bay

**GROUND FLOOR** 

Nist every ascengt has been made to ensure the accuracy of the floorplan contained here, measurem if doors, violitore, forms and any offer terms are approximate and no responsibility is later for any per antison or mis-streament. This pin the prime term terms are provided and the term of a such by a opeckee purchase. The services, systems and applances show there not been tested and na guiar as to their operablity of efforts or part and the services are an antised and na guiar and the services are applied and the services and the services are applied and the services and the services are applied and the services are applied and the services and the services are applied and the services are applied and the services and the services are applied and the services are applied and the services are applied and the services and the services are applied and the services are applied as a service and the services are applied and the services are applied as a service and the services are applied and the services are applied as a service and the services are applied as a service and and and are applied as a service and are applied as a service and and are applied as a service and are applied as a service are applied as a s