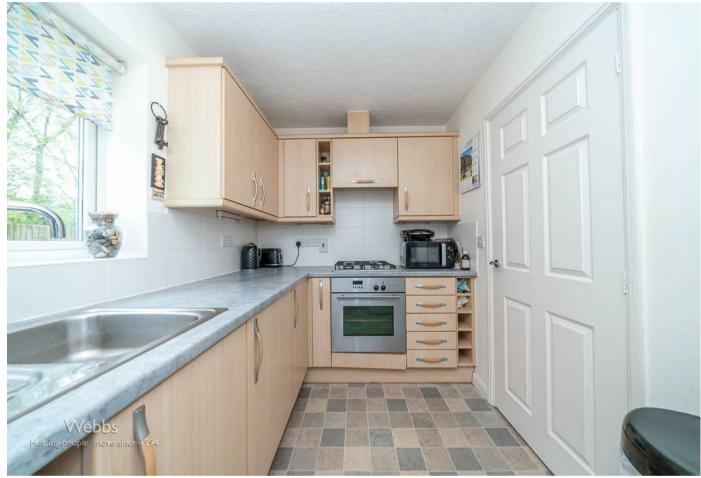

## **Rooms and Dimensions**

Secure Communal Entrance

**Reception hallway** 

Through living room/ dining room 25'3" x 9'3" (7.70m x 2.82m)

**Kitchen** 13'1" x 6'5" (3.99m x 1.97m)

Bedroom one 13'10" x 8'6" (4.22m x 2.60m)