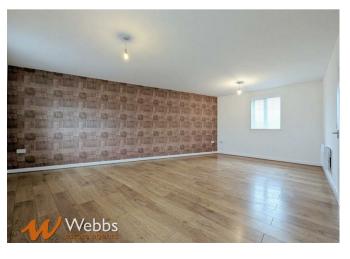

## Lounge/Diner

19'8" x 16'11" max ( 10'3" min) (6.008 x 5.159 max (3.148 min))