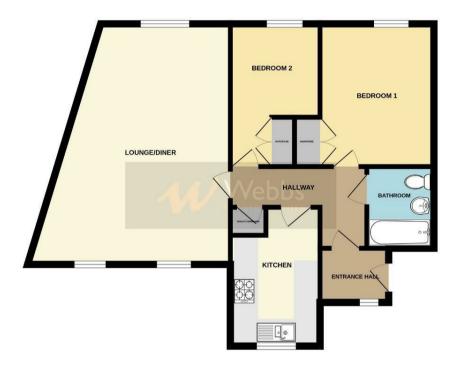

### **Rooms and Dimensions**

### Hall

4'7" x 5'9" (1.411 x 1.778)

### L Shaped Inner Hall

6'6" max (3'11" min) x 11'1" max (3'7" min) (1.983 max (1.213 min) x 3.401 max (1.094 min))

#### Kitchen

12'2" x 7'3" (3.723 x 2.216)

## Lounge/Diner

19'8" x 16'11" max ( 10'3" min) (6.008 x 5.159 max (3.148 min))

## **Bedroom One**

11'9" x 9'3" (3.599 x 2.839)

### **Bedroom Two**

11'9" max (7'9" min) x 7'0" max (3'4" min) (3.604 max (2.370 min) x 2.141 max (1.019 min))

## Bathroom

6'5" x 5'6" (1.956 x 1.683)

#### TOP FLOOR

Whilst every attempt has been made to ensure the accuracy of the floorplan contained here, measurements of doors, sindrout, noons and any other items are approximate and so responsibility is taken for only error, omission or mis-statement. This plan is for illustrative purposes only and should be used as such by any prespective purchaser. The services, systems and applicances shown have note been issted aid no guarantee as to their operatibility or efficiency; can be given.