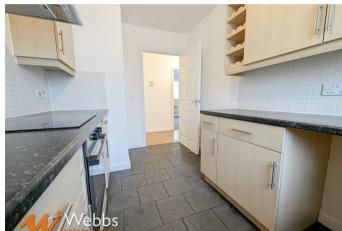

#### Kitchen

12'2" x 7'3" (3.723 x 2.216)

The property offers a secure communal entrance with an intercom system, a large hallway providing access to the living/dining area, kitchen, two well sized bedrooms and a family bathroom.

The property further benefits from uPVC double glazing and electric heating throughout. The property also offers allocated off road parking with guest spaces available.