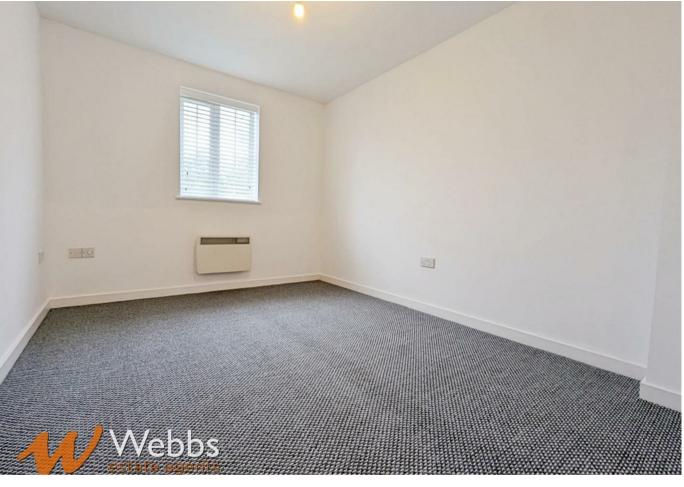

## **Bedroom One**

11'9" x 9'3" (3.599 x 2.839)

### **Bedroom Two**

11'9" max (7'9" min) x 7'0" max (3'4" min) (3.604 max (2.370 min) x 2.141 max (1.019 min))