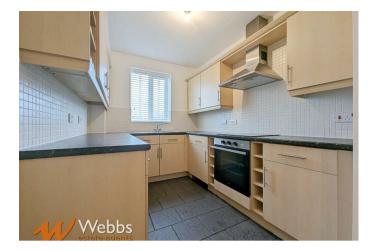

#### Kitchen

12'2" x 7'3" (3.723 x 2.216)

## Lounge/Diner

19'8" x 16'11" max ( 10'3" min) (6.008 x 5.159 max (3.148 min))