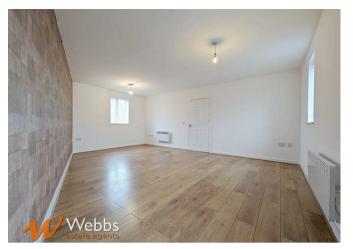

## Lounge/Diner

19'8" x 16'11" max ( 10'3" min) (6.008 x 5.159 max (3.148 min))