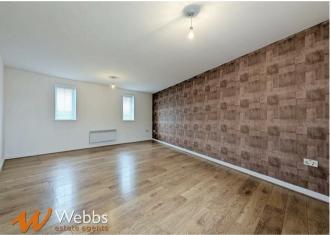

## Lounge/Diner

19'8" x 16'11" max ( 10'3" min) (6.008 x 5.159 max (3.148 min))