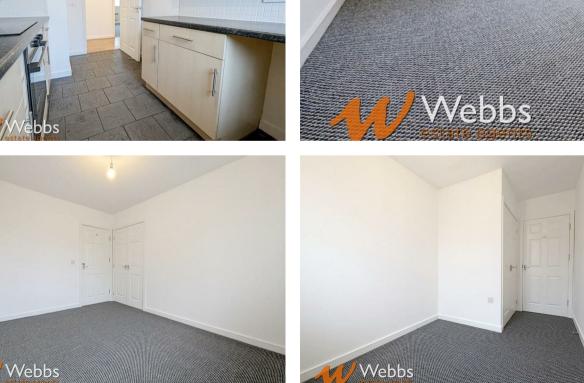

## Lounge/Diner

19'8" x 16'11" max ( 10'3" min) (6.008 x 5.159 max (3.148 min))

## **Bedroom One**

11'9" x 9'3" (3.599 x 2.839)

### **Bedroom Two**

11'9" max (7'9" min) x 7'0" max (3'4" min) (3.604 max (2.370 min) x 2.141 max (1.019 min))