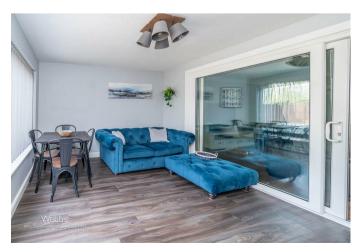

## **Rooms and Dimensions**

AWAITING VENDOR APPROVAL

**ENTRANCE HALLWAY** 

**BREAKFAST KITCHEN** 

12'11" x 8'11" max (3.94m x 2.74 max)

SPACIOUS LOUNGE

15'7" x 13'6" (4.75m x 4.14m)

**EXTENDED DINING ROOM** 