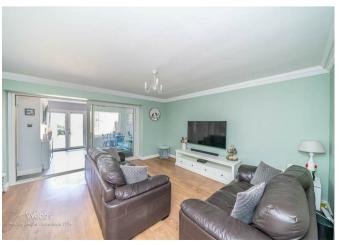

## **Rooms and Dimensions**

AWAITING VENDOR APPROVAL

**ENTRANCE HALLWAY** 

**BREAKFAST KITCHEN** 

12'11" x 8'11" max (3.94m x 2.74 max)

SPACIOUS LOUNGE

15'7" x 13'6" (4.75m x 4.14m)

**EXTENDED DINING ROOM** 