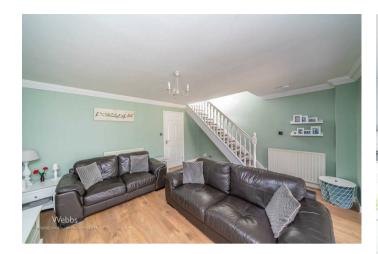

## **Rooms and Dimensions**

AWAITING VENDOR APPROVAL

**ENTRANCE HALLWAY** 

**BREAKFAST KITCHEN** 

12'11" x 8'11" max (3.94m x 2.74 max)

SPACIOUS LOUNGE

15'7" x 13'6" (4.75m x 4.14m)

**EXTENDED DINING ROOM** 