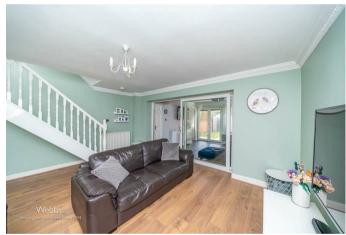

## **Rooms and Dimensions**

AWAITING VENDOR APPROVAL

**ENTRANCE HALLWAY** 

**BREAKFAST KITCHEN** 

12'11" x 8'11" max (3.94m x 2.74 max)

SPACIOUS LOUNGE

15'7" x 13'6" (4.75m x 4.14m)

**EXTENDED DINING ROOM** 