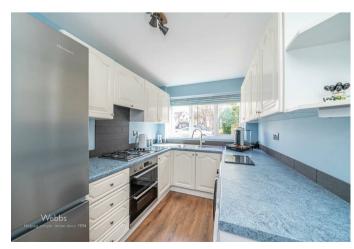

Webbs Estate Agents have pleasure in offering this VERY WELL PRENTED & HEAVILY EXTENDED family home, situated in a popular location, being close to all local amenities, shops and schools. Brielfy comprises a through hallway, kitchen, spacious lounge, extended dining room and guest WC. On the first floor, the landing leads to the family bathroom and three bedrooms with the master bedroom offering a generous dressing area. Externally there is a private driveway, fore garden, garage and generous landscaped rear garden backing onto the canalside. INTERNAL VIEWING IS HIGHLY RECOMMENDED.

## **Rooms and Dimensions**

AWAITING VENDOR APPROVAL

**ENTRANCE HALLWAY** 

**BREAKFAST KITCHEN** 

12'11" x 8'11" max (3.94m x 2.74 max)

SPACIOUS LOUNGE

15'7" x 13'6" (4.75m x 4.14m)

**EXTENDED DINING ROOM** 