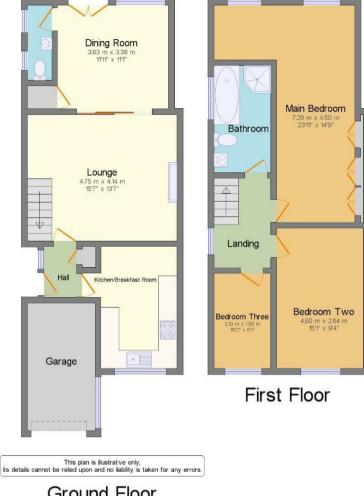

## **Rooms and Dimensions**

AWAITING VENDOR APPROVAL

**ENTRANCE HALLWAY** 

**BREAKFAST KITCHEN** 

12'11" x 8'11" max (3.94m x 2.74 max)

SPACIOUS LOUNGE

15'7" x 13'6" (4.75m x 4.14m)

**EXTENDED DINING ROOM** 

11'10" x 11'1" (3.63m x 3.38m)

**GUEST WC** 

**LANDING** 

**BEDROOM ONE** 

23'11" x 14'9" (7.29m x 4.50m)

**BEDROOM TWO** 

15'1" x 9'3" (4.60m x 2.84m)

**BEDROOM THREE** 

10'2" x 6'0" (3.10m x 1.85m)

**EXTENDED FAMILY BATHROOM** 

12'11" x 6'2" (3.94m x 1.89m)

**GARAGE** 

**FRONT & REAR GARDENS** 

**DRIVEWAY** 

Ground Floor

Webbs Estate Agents - endeavour to maintain accurate depictions of properties in Virtual Tours, Floor Plans and descriptions, however, these are intended only as a guide and purchasers must satisfy themselves by personal inspection.