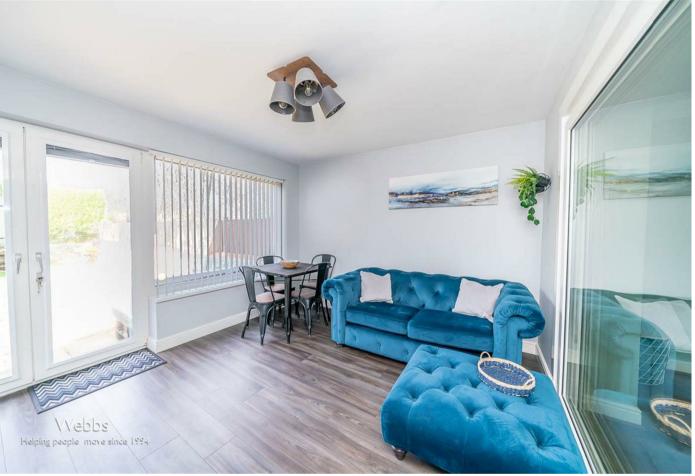

## **Rooms and Dimensions**

AWAITING VENDOR APPROVAL

**ENTRANCE HALLWAY** 

**BREAKFAST KITCHEN** 

12'11" x 8'11" max (3.94m x 2.74 max)

SPACIOUS LOUNGE

15'7" x 13'6" (4.75m x 4.14m)

**EXTENDED DINING ROOM** 