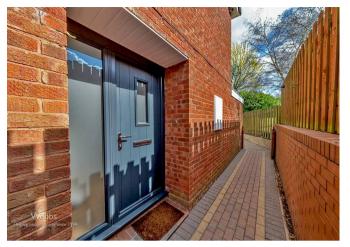

## **Rooms and Dimensions**

AWAITING VENDOR APPROVAL

**ENTRANCE HALLWAY** 

**BREAKFAST KITCHEN** 

12'11" x 8'11" max (3.94m x 2.74 max)

SPACIOUS LOUNGE

15'7" x 13'6" (4.75m x 4.14m)

**EXTENDED DINING ROOM** 