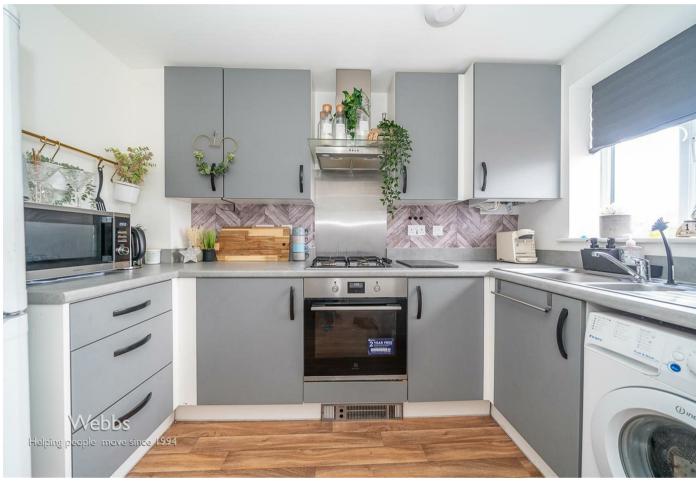

## **Rooms and Dimensions**

**Reception hallway** 

**Guest WC** 

Modern fitted kitchen 9'10" x 6'0" (3.01m x 1.84m)

Open plan living/dining room 15'5" x 13'0" max 9'6" min (4.71m x 3.98m max 2.90m min)

First floor landing