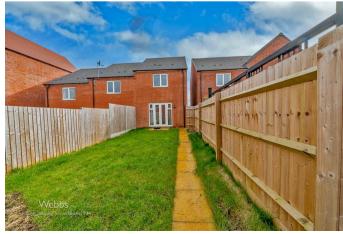

The property is in walking distance of various local amenities and also the historic Lichfield Town Centre is of a short walking distance away. The property itself very briefly comprises of, entrance door into reception hallway with stairs to first floor and doors to guest WC, access to a modern fitted kitchen and door through to a spacious main living room and dining area. Upstairs there are two good size bedrooms(master with en suite) and the family bathroom. Externally to the front there is a two car driveway, additionally there is a side gate leading to the private rear garden.

Master bedroom

13'1" max 9'5" min x 8'3" (3.99m max 2.89m min x 2.54m)

En suite

Bedroom two 10'0" x 9'8" (3.06m x 2.96m)

Bathroom

Two car driveway to the front

Private and enclosed rear garden

Whitet every attempt has been made to ensure the accuracy of the floorplan contained here, measurements of doors, windows, rooms and any other terms are approximate and no responsibility to siden for any error, prospective purchaset. The services, systems and appliances shown have not been tested and no guarantee as to their operability or efficiency can be given.