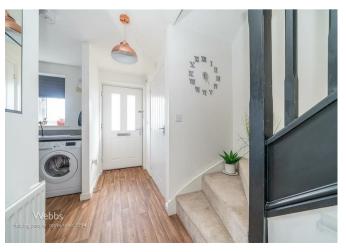

The property is in walking distance of various local amenities and also the historic Lichfield Town Centre is of a short walking distance away. The property itself very briefly comprises of, entrance door into reception hallway with stairs to first floor and doors to guest WC, access to a modern fitted kitchen and door through to a spacious main living room and dining area. Upstairs there are two good size bedrooms(master with en suite) and the family bathroom. Externally to the front there is a two car driveway, additionally there is a side gate leading to the private rear garden.

## **Rooms and Dimensions**

**Reception hallway** 

**Guest WC** 

Modern fitted kitchen 9'10" x 6'0" (3.01m x 1.84m)

Open plan living/dining room 15'5" x 13'0" max 9'6" min (4.71m x 3.98m max 2.90m min)

First floor landing