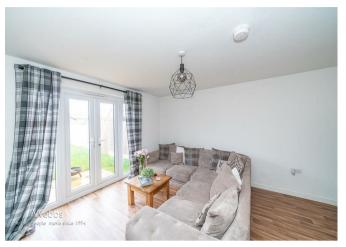

The property is in walking distance of various local amenities and also the historic Lichfield Town Centre is of a short walking distance away. The property itself very briefly comprises of, entrance door into reception hallway with stairs to first floor and doors to guest WC, access to a modern fitted kitchen and door through to a spacious main living room and dining area. Upstairs there are two good size bedrooms(master with en suite) and the family bathroom. Externally to the front there is a two car driveway, additionally there is a side gate leading to the private rear garden.

## **Rooms and Dimensions**

**Reception hallway** 

**Guest WC** 

Modern fitted kitchen 9'10" x 6'0" (3.01m x 1.84m)

Open plan living/dining room 15'5" x 13'0" max 9'6" min (4.71m x 3.98m max 2.90m min)

First floor landing