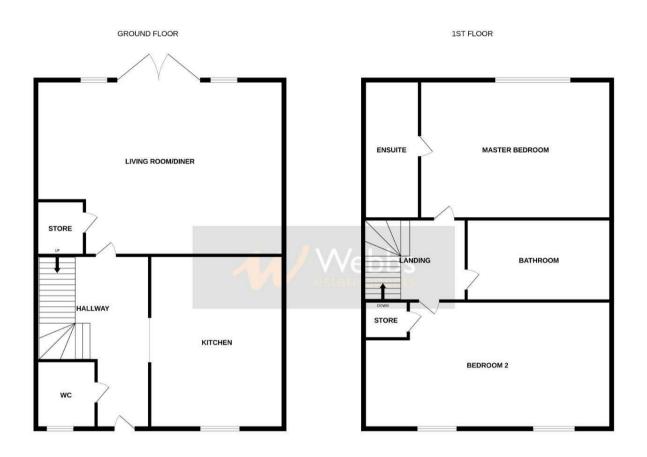

## **Rooms and Dimensions**

**Reception hallway** 

**Guest WC** 

Modern fitted kitchen 9'10" x 6'0" (3.01m x 1.84m)

Open plan living/dining room 15'5" x 13'0" max 9'6" min (4.71m x 3.98m max 2.90m min)

First floor landing

Master bedroom

13'1" max 9'5" min x 8'3" (3.99m max 2.89m min x 2.54m)

En suite

Bedroom two 10'0" x 9'8" (3.06m x 2.96m)

Bathroom

Two car driveway to the front

Private and enclosed rear garden

Whitet every attempt has been made to ensure the accuracy of the floorplan contained here, measurements of doors, windows, rooms and any other terms are approximate and no responsibility to siden for any error, prospective purchaset. The services, systems and appliances shown have not been tested and no guarantee as to their operability or efficiency can be given.