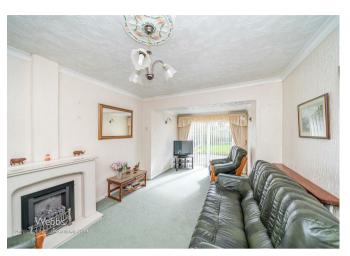

## **Rooms and Dimensions**

**Entrance porch** 

**Reception hallway** 

**Dining room** 

12'5" x 10'9" (3.80m x 3.30m)

**Extended living room** 

17'8" x 10'9" (5.40m x 3.30m)

Breakfast kitchen