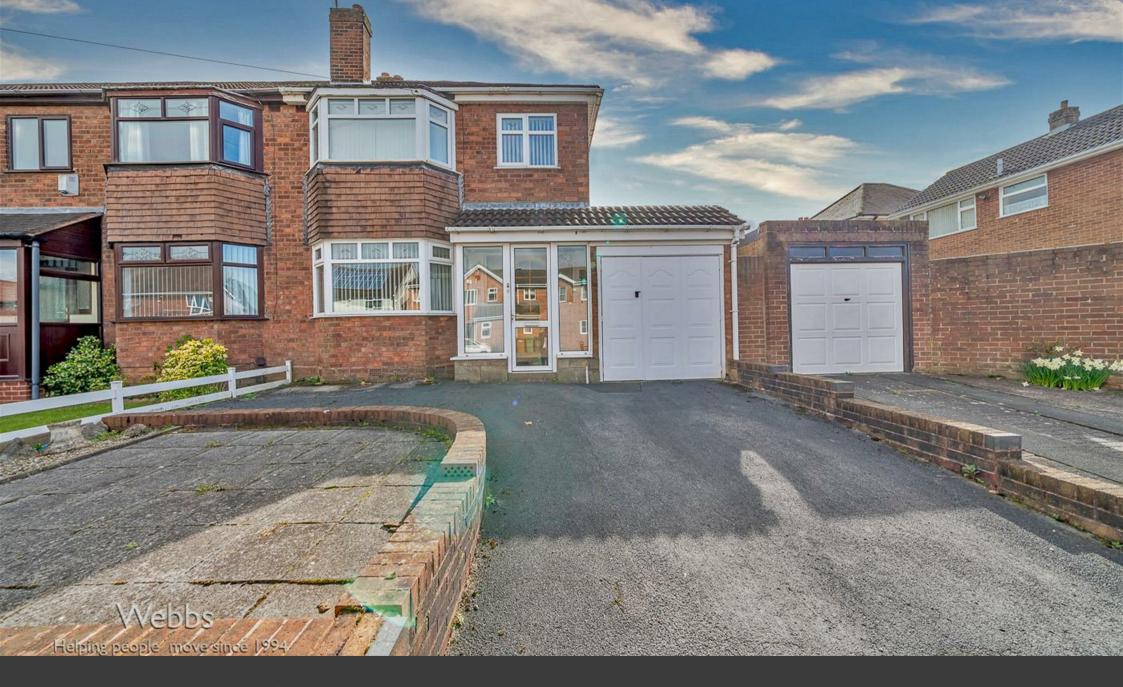

Dean Road | Walsall | WS4 1JG £239,995

## **Summary**

\*\* TRADITIONAL EXTENDED SEMI DETACHED HOUSE \*\* NO ONWARD CHAIN \*\* DECEPTIVELY SPACIOUS \*\* POTENTIAL TO EXTEND \*\* INTERNAL VIEWING ADVISED \*\* THREE BEDROOMS TO FIRST FLOOR \*\* GUEST WC\*\* KITCHEN \*\* TWO RECEPTION ROOMS \*\* BATHROOM \*\* DRIVEWAY \*\* GARAGE \*\* PRIVATE REAR GARDEN \*\* UPVC DOUBLE GLAZING \*\* GAS CENTRAL HEATING \*\*

Webbs Estate Agents have pleasure in offering this traditional semi detached home in need of some upgrading and offering no onward chain. The property is situated in a popular and convenient location, being close to all local amenities, shops and schools, Briefly comprising on the ground floor: Entrance Porch, Reception hallway, Lounge and dining room, kitchen and guest WC. The first floor landing leads to three bedrooms and a family bathroom with WC. Externally there is a driveway with ample parking to the fore leading to a garage. There is also a private rear garden. For a viewing please call 01922 288800

## **Key Features**

TRADITIONAL EXTENDED SEMI DETACHED HOUSE
NO ONWARD CHAIN

THREE BEDROOMS

BREAKFAST KITCHEN

BATHROOM

• GARAGE AND PRIVATE REAR GARDEN

TWO RECEPTIONS

GUEST WC

FRONT DRIVEWAY

CLOSE TO SHOPS, SCHOOLS AND AMENITIES