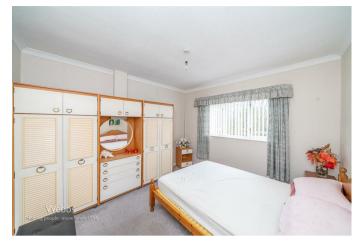

## **Rooms and Dimensions**

**Entrance porch** 

**Reception hallway** 

**Dining room** 

12'5" x 10'9" (3.80m x 3.30m)

**Extended living room** 

17'8" x 10'9" (5.40m x 3.30m)

Breakfast kitchen

13'5" x 11'1" (4.10m x 3.40m)

Inner lobby

**Guest WC** 

First floor landing

Bedroom one

11'5" x 10'9" (3.50m x 3.30m)

Bedroom two

11'1" x 10'9" (3.40m x 3.30m)