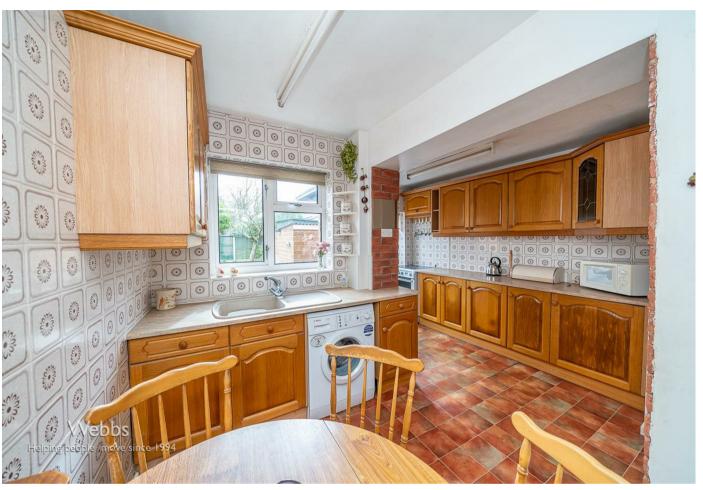

## **Rooms and Dimensions**

**Entrance porch** 

**Reception hallway** 

**Dining room** 

12'5" x 10'9" (3.80m x 3.30m)

**Extended living room** 

17'8" x 10'9" (5.40m x 3.30m)

Breakfast kitchen

13'5" x 11'1" (4.10m x 3.40m)

Inner lobby

**Guest WC** 

First floor landing

Bedroom one

11'5" x 10'9" (3.50m x 3.30m)

Bedroom two

11'1" x 10'9" (3.40m x 3.30m)