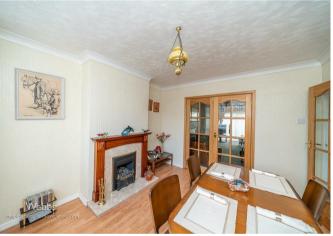

## **Rooms and Dimensions**

**Entrance porch** 

**Reception hallway** 

**Dining room** 

12'5" x 10'9" (3.80m x 3.30m)

**Extended living room** 

17'8" x 10'9" (5.40m x 3.30m)

Breakfast kitchen