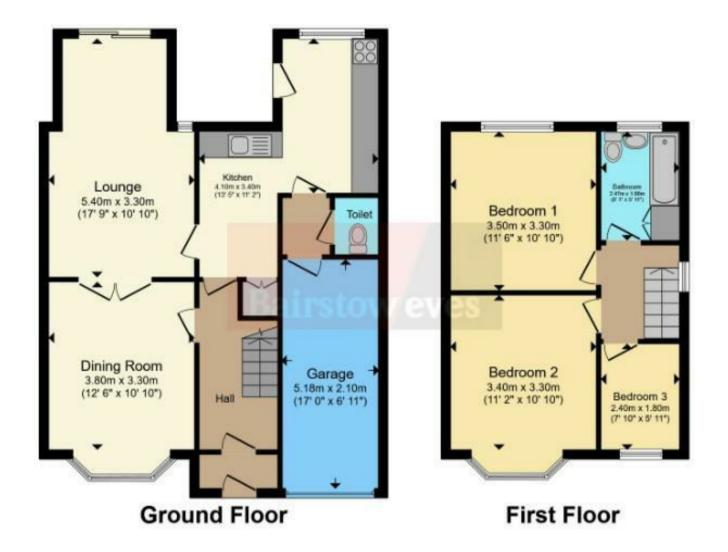

## **Rooms and Dimensions**

**Entrance porch** 

**Reception hallway** 

**Dining room** 

12'5" x 10'9" (3.80m x 3.30m)

**Extended living room** 

17'8" x 10'9" (5.40m x 3.30m)

Breakfast kitchen

13'5" x 11'1" (4.10m x 3.40m)

Inner lobby

**Guest WC** 

First floor landing

Bedroom one

11'5" x 10'9" (3.50m x 3.30m)

Bedroom two

11'1" x 10'9" (3.40m x 3.30m)

Bedroom three

7'10" x 5'10" (2.40m x 1.80m)

Bathroom

Front driveway

Garage

16'11" x 6'10" (5.18m x 2.10m)

Rear garden

Webbs Estate Agents - endeavour to maintain accurate depictions of properties in Virtual Tours, Floor Plans and descriptions, however, these are intended only as a guide and purchasers must satisfy themselves by personal inspection.