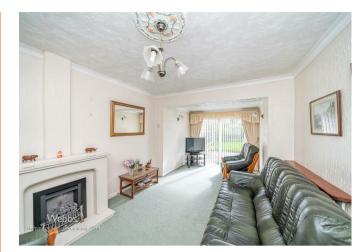

## **Rooms and Dimensions**

**Entrance porch** 

**Reception hallway** 

**Dining room** 12'5" x 10'9" (3.80m x 3.30m)

**Extended living room** 17'8" x 10'9" (5.40m x 3.30m)

Breakfast kitchen 13'5" x 11'1" (4.10m x 3.40m)