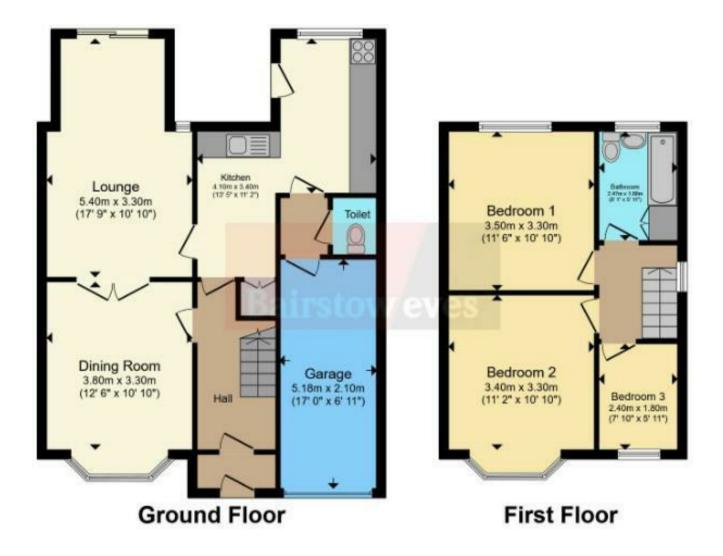

## **Rooms and Dimensions**

**Entrance porch** 

**Reception hallway** 

**Dining room** 12'5" x 10'9" (3.80m x 3.30m)

**Extended living room** 17'8" x 10'9" (5.40m x 3.30m)

Breakfast kitchen 13'5" x 11'1" (4.10m x 3.40m)

Inner lobby

**Guest WC** 

First floor landing

- - TWO RECEPTIONS
  - GUEST WC
  - FRONT DRIVEWAY
  - CLOSE TO SHOPS, SCHOOLS AND AMENITIES

Bedroom one 11'5" x 10'9" (3.50m x 3.30m)

Bedroom two 11'1" x 10'9" (3.40m x 3.30m)

Bedroom three 7'10" x 5'10" (2.40m x 1.80m)

Bathroom

Front driveway

Garage 16'11" x 6'10" (5.18m x 2.10m)

**Rear garden** 

Webbs Estate Agents - endeavour to maintain accurate depictions of properties in Virtual Tours, Floor Plans and descriptions, however, these are intended only as a guide and purchasers must satisfy themselves by personal inspection.