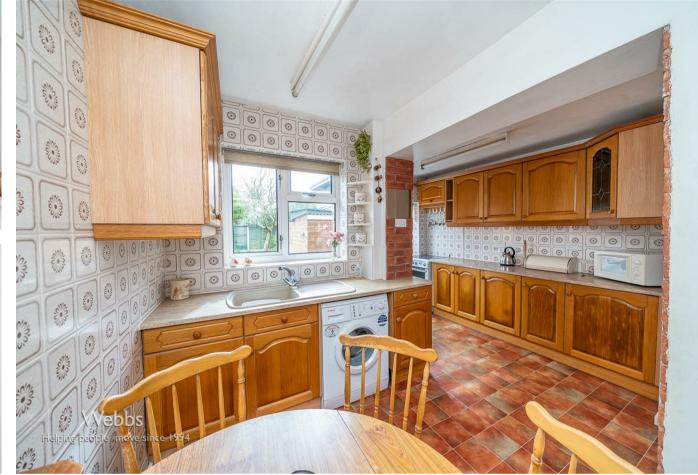

## **Rooms and Dimensions**

**Entrance porch** 

**Reception hallway** 

**Dining room** 12'5" x 10'9" (3.80m x 3.30m)

**Extended living room** 17'8" x 10'9" (5.40m x 3.30m)

Breakfast kitchen 13'5" x 11'1" (4.10m x 3.40m)