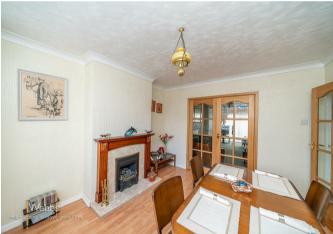

## **Rooms and Dimensions**

**Entrance porch** 

**Reception hallway** 

**Dining room** 12'5" x 10'9" (3.80m x 3.30m)

**Extended living room** 17'8" x 10'9" (5.40m x 3.30m)

Breakfast kitchen 13'5" x 11'1" (4.10m x 3.40m)