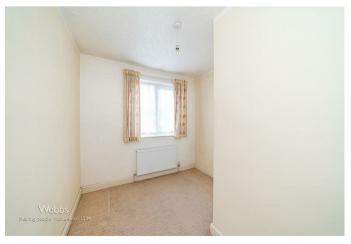

10'3" x 10'5" (3.14m x 3.20m)

Bedroom three

7'9" max 4'7" min x 9'10" (2.37m max 1.40m min x 3.02m)

Shower room/WC

7'8" x 5'11" (2.35m x 1.81m)

**Gated driveway** 

Private rear garden

Covered side entrance/store