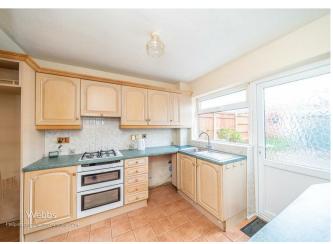

Conservatory

7'6" x 7'8" (2.29m x 2.35m)

Kitchen

12'2" x 8'9" (3.73m x 2.69m)

First floor landing

Bedroom one

12'11" x 10'6" (3.95m x 3.22m)

Bedroom two