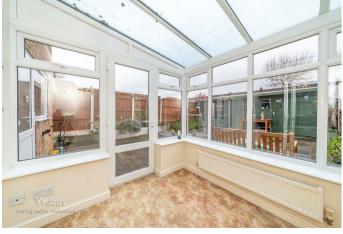

Conservatory

7'6" x 7'8" (2.29m x 2.35m)

Kitchen

12'2" x 8'9" (3.73m x 2.69m)

First floor landing

Bedroom one

12'11" x 10'6" (3.95m x 3.22m)

Bedroom two