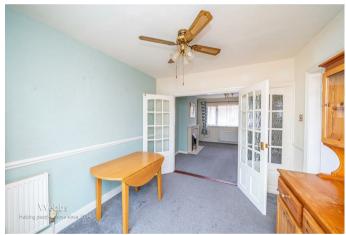

## **Rooms and Dimensions**

**Entrance porch** 

**Reception hall** 

**Guest WC** 

Living room

13'10" x 12'5" (4.22m x 3.79m)

**Dining room** 

9'4" x 9'3" (2.85m x 2.83m)