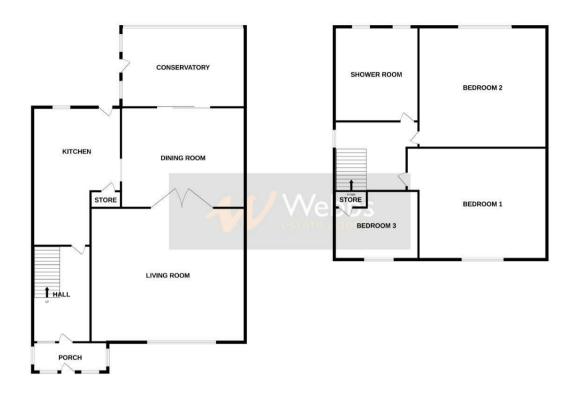

## **Rooms and Dimensions**

**Entrance porch** 

**Reception hall** 

**Guest WC** 

Living room

13'10" x 12'5" (4.22m x 3.79m)

**Dining room** 

9'4" x 9'3" (2.85m x 2.83m)

Conservatory

7'6" x 7'8" (2.29m x 2.35m)

Kitchen

12'2" x 8'9" (3.73m x 2.69m)

First floor landing

Bedroom one

12'11" x 10'6" (3.95m x 3.22m)

Bedroom two

10'3" x 10'5" (3.14m x 3.20m)

Bedroom three

7'9" max 4'7" min x 9'10" (2.37m max 1.40m min x 3.02m)

Shower room/WC

7'8" x 5'11" (2.35m x 1.81m)

**Gated driveway** 

Private rear garden

Covered side entrance/store

**Auctioneers comments** 

GROUND FLOOR 1ST FLOOR

Whist every attempt has been made to ensure the accuracy of the floorplan contained here, measurements of doors, verdows, rooms and any other items are approximate and no responsibly in taken for any error, prospective purchaser. The services, yelems and appliances shown have not been tested and no guarantee as to their operability or efficiency can be given.