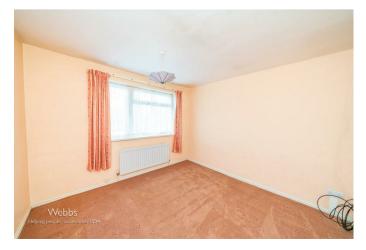

10'3" x 10'5" (3.14m x 3.20m)

Bedroom three

7'9" max 4'7" min x 9'10" (2.37m max 1.40m min x 3.02m)

Shower room/WC

7'8" x 5'11" (2.35m x 1.81m)

**Gated driveway** 

Private rear garden

Covered side entrance/store