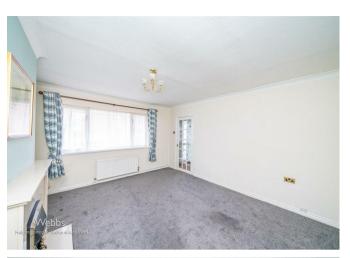

## **Rooms and Dimensions**

**Entrance porch** 

**Reception hall** 

**Guest WC** 

Living room

13'10" x 12'5" (4.22m x 3.79m)

**Dining room** 

9'4" x 9'3" (2.85m x 2.83m)

Conservatory

7'6" x 7'8" (2.29m x 2.35m)

Kitchen

12'2" x 8'9" (3.73m x 2.69m)

First floor landing

Bedroom one

12'11" x 10'6" (3.95m x 3.22m)

Bedroom two