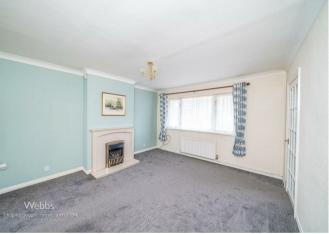

## **Rooms and Dimensions**

**Entrance porch** 

**Reception hall** 

**Guest WC** 

Living room

13'10" x 12'5" (4.22m x 3.79m)

**Dining room** 

9'4" x 9'3" (2.85m x 2.83m)