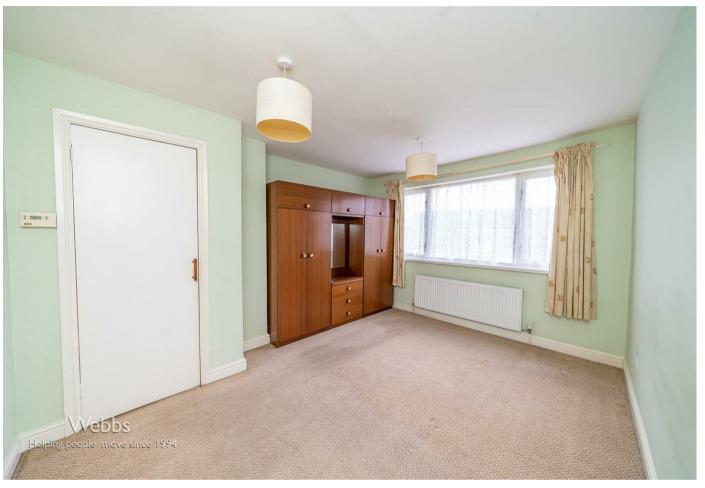

10'3" x 10'5" (3.14m x 3.20m)

Bedroom three

7'9" max 4'7" min x 9'10" (2.37m max 1.40m min x 3.02m)

Shower room/WC

7'8" x 5'11" (2.35m x 1.81m)

**Gated driveway** 

Private rear garden

Covered side entrance/store