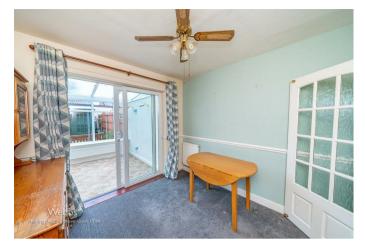

Conservatory

7'6" x 7'8" (2.29m x 2.35m)

Kitchen

12'2" x 8'9" (3.73m x 2.69m)

First floor landing

Bedroom one

12'11" x 10'6" (3.95m x 3.22m)

Bedroom two