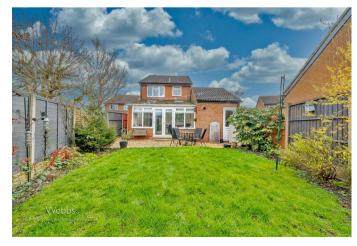

- THREE BEDROOMS
- STUNNING FAMILY SITTING ROOM
- MODERN FAMILY BATHROOM
- PRIVATE REAR GARDEN
- OUIET RESIDENTIAL LOCATION

9'2" x 5'9" (2.8m x 1.77m)

Bathroom/WC

Front Garden and driveway

Side garage/store

Private and enclosed rear garden

GROUND FLOOR 1ST FLOOR

Whilst every attempt has been made to ensure the accuracy of the floorplan contained here, measurements of doors, windows, rooms and any other liens are appointment and no responsibility is blean for any error, omission or mis-statement. This plan is for illustrative purposes only and should be used as such by any prospective purchaser. The services, systems and appliances shown have not been lested and no guarantee as to their operability or efficiency can be given.