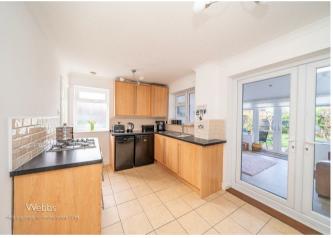

## **Rooms and Dimensions**

**Entrance hall** 

Living room

14'3" plus bay x 11'8" (4.35m plus bay x 3.58m)

Open plan kitchen/dining room

14'3" x 7'8" (4.36m x 2.36m)

Family sitting room

14'7" x 8'7" (4.46m x 2.63m)