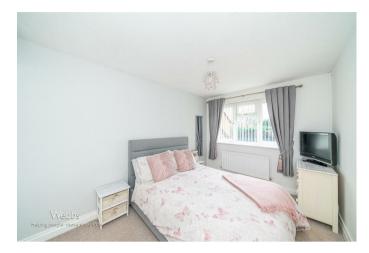

## **Rooms and Dimensions**

**Entrance hall** 

Living room

14'3" plus bay x 11'8" (4.35m plus bay x 3.58m)

Open plan kitchen/dining room

14'3" x 7'8" (4.36m x 2.36m)

Family sitting room

14'7" x 8'7" (4.46m x 2.63m)

Utility/laundry room and WC

8'10" x 8'1" (2.71m x 2.47m)

First floor landing

**Bedroom One** 

12'2" x 8'6" (3.71m x 2.60)

**Bedroom Two** 

7'10" x 9'6" (2.40m x 2.92m)

**Bedroom Three** 