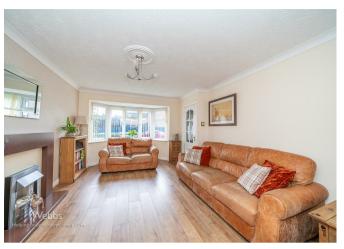

## **Rooms and Dimensions**

**Entrance hall** 

Living room

14'3" plus bay x 11'8" (4.35m plus bay x 3.58m)

Open plan kitchen/dining room

14'3" x 7'8" (4.36m x 2.36m)

Family sitting room

14'7" x 8'7" (4.46m x 2.63m)