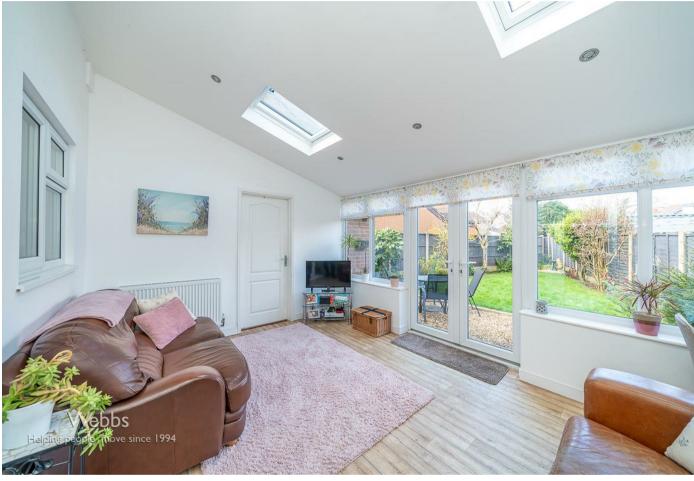

## **Rooms and Dimensions**

**Entrance hall** 

Living room

14'3" plus bay x 11'8" (4.35m plus bay x 3.58m)

Open plan kitchen/dining room

14'3" x 7'8" (4.36m x 2.36m)

Family sitting room

14'7" x 8'7" (4.46m x 2.63m)