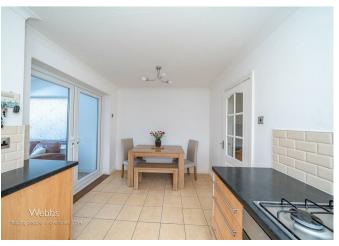

## **Rooms and Dimensions**

**Entrance hall** 

Living room

14'3" plus bay x 11'8" (4.35m plus bay x 3.58m)

Open plan kitchen/dining room

14'3" x 7'8" (4.36m x 2.36m)

Family sitting room

14'7" x 8'7" (4.46m x 2.63m)

Utility/laundry room and WC

8'10" x 8'1" (2.71m x 2.47m)

First floor landing

**Bedroom One** 

12'2" x 8'6" (3.71m x 2.60)

**Bedroom Two** 

7'10" x 9'6" (2.40m x 2.92m)

**Bedroom Three** 