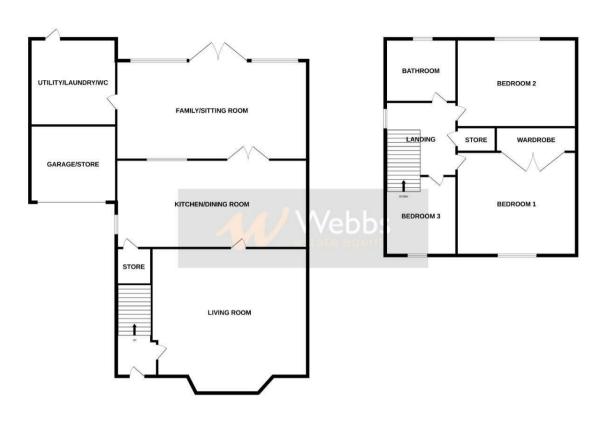

## **Rooms and Dimensions**

**Entrance hall** 

Living room

14'3" plus bay x 11'8" (4.35m plus bay x 3.58m)

Open plan kitchen/dining room

14'3" x 7'8" (4.36m x 2.36m)

Family sitting room

14'7" x 8'7" (4.46m x 2.63m)

Utility/laundry room and WC

8'10" x 8'1" (2.71m x 2.47m)

First floor landing

**Bedroom One** 

12'2" x 8'6" (3.71m x 2.60)

**Bedroom Two** 

7'10" x 9'6" (2.40m x 2.92m)

**Bedroom Three** 

9'2" x 5'9" (2.8m x 1.77m)

Bathroom/WC

Front Garden and driveway

Side garage/store

Private and enclosed rear garden

GROUND FLOOR 1ST FLOOR

Whilst every attempt has been made to ensure the accuracy of the floorplan contained here, measurements of doors, windows, rooms and any other liens are appointment and no responsibility is blean for any error, omission or mis-statement. This plan is for illustrative purposes only and should be used as such by any prospective purchaser. The services, systems and appliances shown have not been lested and no guarantee as to their operability or efficiency can be given.