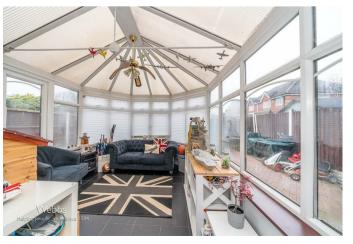

Webbs Estate Agents have pleasure in offering this well-presented semi-detached family home, situated in a popular location, being close to all local amenities, shops and schools. Briefly comprising: through hallway, breakfast kitchen, lounge diner, conservatory, study/utility area (part garage conversion). To the first floor, the landing leads to three bedrooms and a family bathroom. Externally there is a private driveway and landscaped rear garden. VIEWING IS ADVISED!

## **Rooms and Dimensions**

THROUGH HALLWAY

LOUNGE

17'11" x 14'2" (5.48m x 4.34m)

CONSERVATORY

11'0" x 12'9" (3.37m x 3.91m)

**KITCHEN** 

6'4" x 10'0" (1.95m x 3.05m)