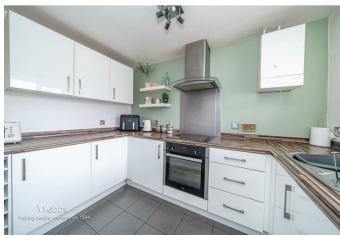

## **Rooms and Dimensions**

THROUGH HALLWAY

LOUNGE

17'11" x 14'2" (5.48m x 4.34m)

CONSERVATORY

11'0" x 12'9" (3.37m x 3.91m)

**KITCHEN** 

6'4" x 10'0" (1.95m x 3.05m)