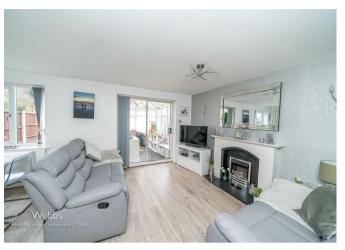

## **Rooms and Dimensions**

THROUGH HALLWAY

LOUNGE

17'11" x 14'2" (5.48m x 4.34m)

CONSERVATORY

11'0" x 12'9" (3.37m x 3.91m)

**KITCHEN** 

6'4" x 10'0" (1.95m x 3.05m)