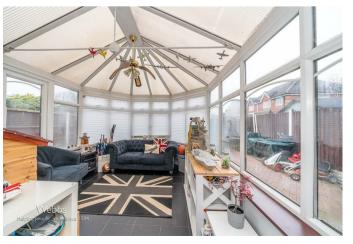

## **Rooms and Dimensions**

THROUGH HALLWAY

LOUNGE

17'11" x 14'2" (5.48m x 4.34m)

CONSERVATORY

11'0" x 12'9" (3.37m x 3.91m)

**KITCHEN** 

6'4" x 10'0" (1.95m x 3.05m)