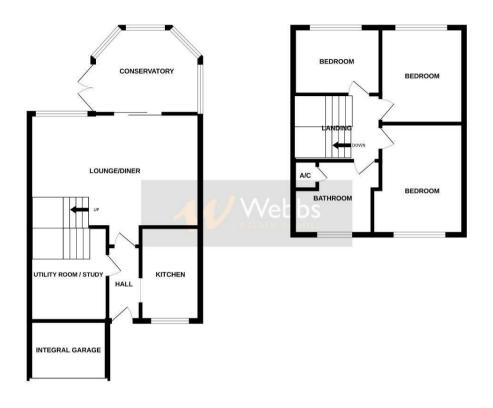

## **Rooms and Dimensions**

THROUGH HALLWAY

LOUNGE

17'11" x 14'2" (5.48m x 4.34m)

CONSERVATORY

11'0" x 12'9" (3.37m x 3.91m)

**KITCHEN** 

6'4" x 10'0" (1.95m x 3.05m)

UTILITY / STUDY (PART GARAGE CONVERSION)

8'0" x 11'8" (2.45m x 3.57m)

LANDING

**BATHROOM** 

8'4" x 7'10" (2.56m x 2.41m)

BEDROOM 1

9'3" x 11'8" (2.84m x 3.58m)

BEDROOM 2

10'2" x 8'9" (3.12m x 2.69m)

BEDROOM 3

8'11" x 6'11" (2.74m x 2.13m)

**PARKING** 

**COAL MINING** 

**CONNECTIVITY:** 

**PROPERTY TYPE & CONSTRUCTION** 

ROOMS

UTILITIES

GROUND FLOOR 1ST FLOOR

Whits every attempt has been made to ensure the accuracy of the floorplan contained here, measurements of doors, instructs, moors and any other items are appointment and no responsibility is taken for only error, omission or mis-statement. This plan is for illustrative purposes only and should be used as such by any prospective purchaser. The services, systems and applicances shown have not been instead and no guarantee as to their operatibility or efficiency can be given.