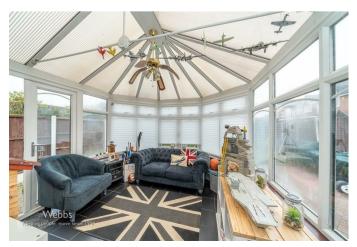

Webbs Estate Agents have pleasure in offering this well-presented semi-detached family home, situated in a popular location, being close to all local amenities, shops and schools. Briefly comprising: through hallway, breakfast kitchen, lounge diner, conservatory, study/utility area (part garage conversion). To the first floor, the landing leads to three bedrooms and a family bathroom. Externally there is a private driveway and landscaped rear garden. VIEWING IS ADVISED!

## **Rooms and Dimensions**

THROUGH HALLWAY

LOUNGE

17'11" x 14'2" (5.48m x 4.34m)

CONSERVATORY

11'0" x 12'9" (3.37m x 3.91m)

**KITCHEN** 

6'4" x 10'0" (1.95m x 3.05m)