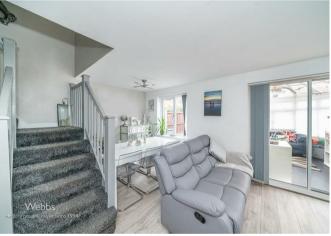

## **Rooms and Dimensions**

THROUGH HALLWAY

LOUNGE

17'11" x 14'2" (5.48m x 4.34m)

CONSERVATORY

11'0" x 12'9" (3.37m x 3.91m)

**KITCHEN** 

6'4" x 10'0" (1.95m x 3.05m)