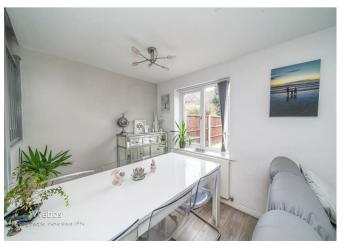

## **Rooms and Dimensions**

THROUGH HALLWAY

LOUNGE

17'11" x 14'2" (5.48m x 4.34m)

CONSERVATORY

11'0" x 12'9" (3.37m x 3.91m)

**KITCHEN** 

6'4" x 10'0" (1.95m x 3.05m)