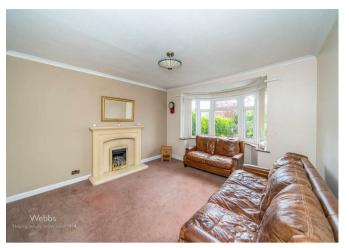

## **Rooms and Dimensions**

**Reception hall** 

Living room

12'7" x 15'9" (3.85m x 4.82m)

**Dining room** 

11'4" x 12'9" (3.46m x 3.89m)

Conservatory

12'0" x 13'8" (3.68m x 4.17m)