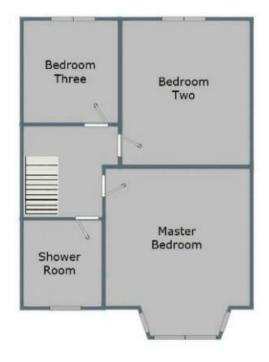

Webbs Estate Agents have pleasure in offering this well maintained traditional detached home. The property has retained many original features and is situated in a popular and convenient location, being close to all local amenities, shops and schools. Briefly comprising on the ground floor: Reception hallway, Living room and dining room, Conservatory, modern kitchen, utility room and guest WC. The first floor landing leads to three bedrooms and a family shower room with WC. Externally there is a driveway with ample parking to the fore leading to a double garage. There is also a private garden. For a viewing please call 01922 288800.

11'4" x 12'9" (3.46m x 3.89m)

Bedroom three

8'0" x 9'6" (2.45m x 2.92m)

Family shower room

Foregarden and driveway

Double garage

12'11" x 36'0" (3.96m x 10.99m)

Private rear garden