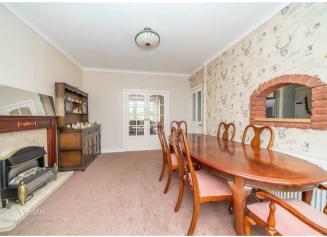

## **Rooms and Dimensions**

**Reception hall** 

Living room

12'7" x 15'9" (3.85m x 4.82m)

**Dining room** 

11'4" x 12'9" (3.46m x 3.89m)

Conservatory

12'0" x 13'8" (3.68m x 4.17m)