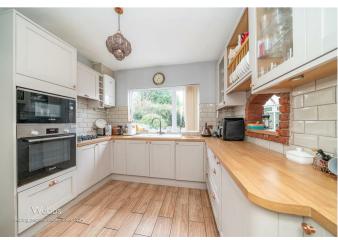

Kitchen

9'10" x 8'2" (3.00m x 2.50m)

**Guest WC** 

**Utility room** 

First floor landing

Bedroom one

12'7" x 15'9" (3.85m x 4.82m)

Bedroom two