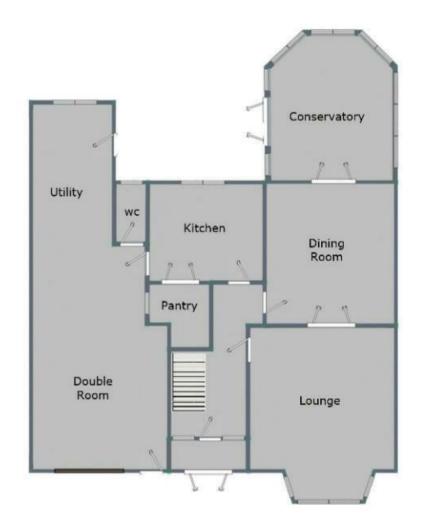

Webbs Estate Agents have pleasure in offering this well maintained traditional detached home. The property has retained many original features and is situated in a popular and convenient location, being close to all local amenities, shops and schools. Briefly comprising on the ground floor: Reception hallway, Living room and dining room, Conservatory, modern kitchen, utility room and guest WC. The first floor landing leads to three bedrooms and a family shower room with WC. Externally there is a driveway with ample parking to the fore leading to a double garage. There is also a private garden. For a viewing please call 01922 288800.

## **Rooms and Dimensions**

**Reception hall** 

Living room

12'7" x 15'9" (3.85m x 4.82m)

**Dining room** 

11'4" x 12'9" (3.46m x 3.89m)

Conservatory

12'0" x 13'8" (3.68m x 4.17m)

Kitchen

9'10" x 8'2" (3.00m x 2.50m)

**Guest WC** 

**Utility room** 

First floor landing

Bedroom one

12'7" x 15'9" (3.85m x 4.82m)

Bedroom two