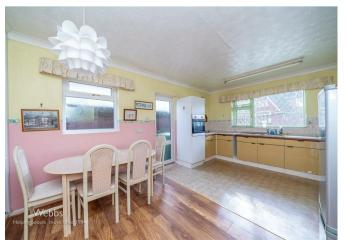

## **Rooms and Dimensions**

**Entrance hallway** 

Living room

16'10" x 11'11" (5.15m x 3.64m)

Kitchen/dining room

16'6" x 10'11" (5.05m x 3.34m)

Bedroom one

13'11" x 11'5" (4.26m x 3.50m)