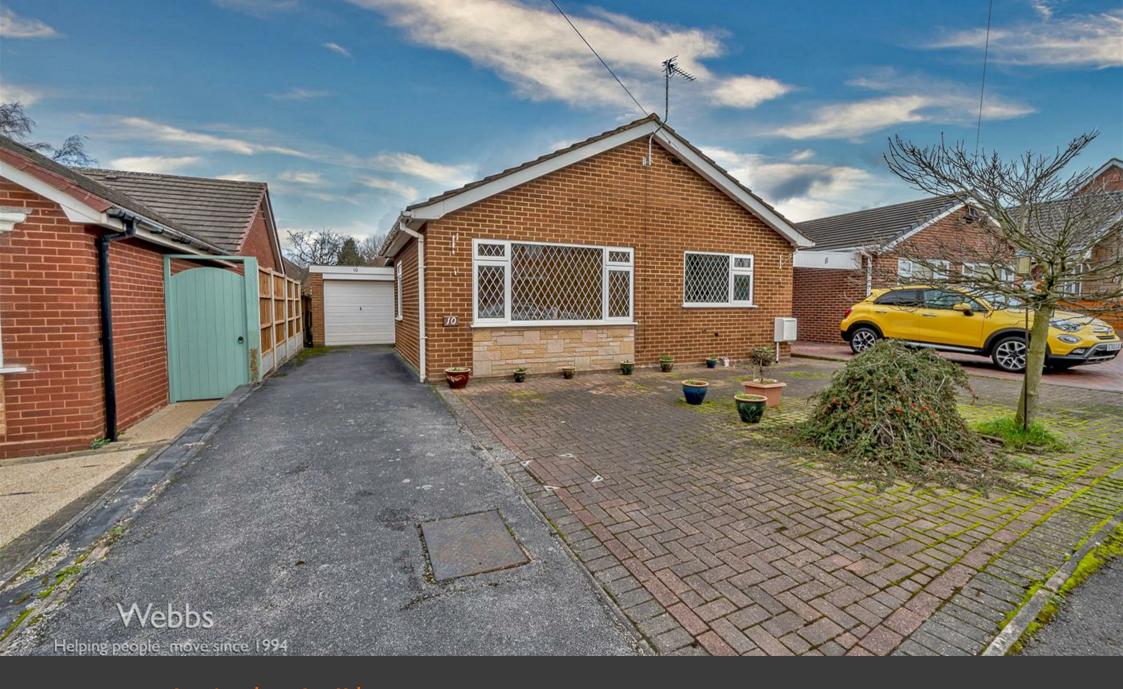

Lawnswood Drive | Walsall | WS9 9HY
Or Nearest Offer £249,950

Webbs Estate Agents have pleasure in offering this very well maintained detached bungalow nestled in a quiet cul-de-sac and situated in a desirable and convenient location, being close to all local amenities and shops. Briefly comprising: Reception hallway, kitchen/dining room, two good sized double bedrooms and a bath/shower room. Externally there is a driveway with door from driveway to the front and side leading to a garage and a private rear garden. For a viewing please call our Aldridge branch on 01922 288800.

## **Key Features**

- WFLL MAINTAINED DETACHED BUNGALOW
- NO ONWARD CHAIN
- KITCHEN /DINING ROOM
- BATH/SHOWER ROOM
- PRIVATE REAR GARDEN

- OUIET CUL DE SAC LOCATION
- SPACIOUS MAIN LIVIMG ROOM
- TWO DOUBLE BEDROOMS
- GARAGE, FRONT AND SIDE DRIVEWAYS
- DOUBLE AND GAS CENTRAL HEATING