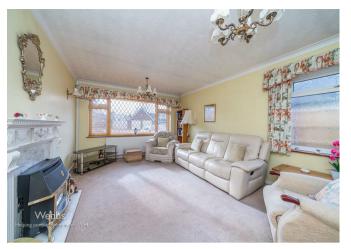

## **Rooms and Dimensions**

**Entrance hallway** 

Living room

16'10" x 11'11" (5.15m x 3.64m)

Kitchen/dining room

16'6" x 10'11" (5.05m x 3.34m)

Bedroom one

13'11" x 11'5" (4.26m x 3.50m)