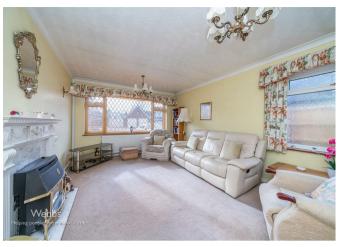

## **Rooms and Dimensions**

**Entrance hallway** 

Living room

16'10" x 11'11" (5.15m x 3.64m)

Kitchen/dining room

16'6" x 10'11" (5.05m x 3.34m)

Bedroom one

13'11" x 11'5" (4.26m x 3.50m)