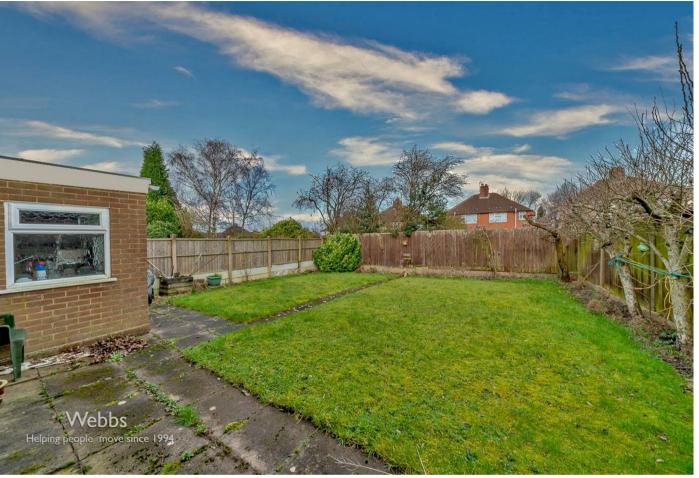

Bedroom two

13'11" x 9'6" (4.25m x 2.91m)

Bath/shower room

8'3" x 5'4" (2.54m x 1.63m)

Front and side driveway

Garage

16'1" x 8'5" (4.91m x 2.58m)

Private and enclosed rear garden