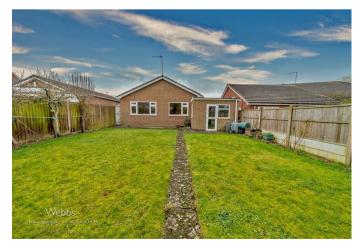

Bedroom two

13'11" x 9'6" (4.25m x 2.91m)

Bath/shower room

8'3" x 5'4" (2.54m x 1.63m)

Front and side driveway

Garage

16'1" x 8'5" (4.91m x 2.58m)

Private and enclosed rear garden