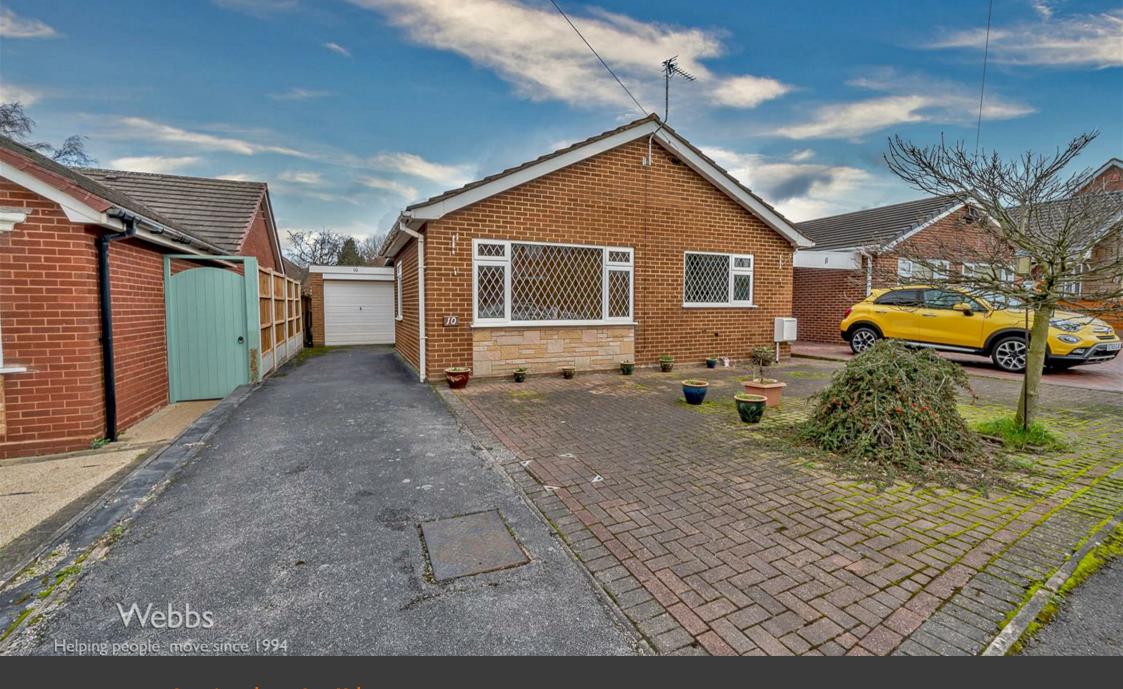

Lawnswood Drive | Walsall | WS9 9HY
Or Nearest Offer £249,950

## **Summary**

\*\* DETACHED BUNGALOW \*\* DESIRABLE LOCATION \*\* QUIET CUL DE SAC \*\* CLOSE TO AMENITIES AND SHOPS \*\* DECEPTIVELY SPACIOUS AND WELL MAINTAINED \*\* TWO GOOD SIZED DOUBLE BEDROOMS \*\* BATH/SHOWER ROOM \*\* LIVING ROOM \*\* KITCHEN/DINING ROOM \*\* FRONT AND SIDE DRIVEWAY \*\* GARAGE \*\* PRIVATE REAR GARDEN \*\* DOUBLE GLAZING \*\* GAS CENTRAL HEATING \*\* NO UPWARD CHAIN \*\*

Webbs Estate Agents have pleasure in offering this very well maintained detached bungalow nestled in a quiet cul-de-sac and situated in a desirable and convenient location, being close to all local amenities and shops. Briefly comprising: Reception hallway, kitchen/dining room, two good sized double bedrooms and a bath/shower room. Externally there is a driveway with door from driveway to the front and side leading to a garage and a private rear garden. For a viewing please call our Aldridge branch on 01922 288800.

## **Key Features**

- WFLL MAINTAINED DETACHED BUNGALOW
- NO ONWARD CHAIN
- KITCHEN /DINING ROOM
- BATH/SHOWER ROOM
- PRIVATE REAR GARDEN

- OUIET CUL DE SAC LOCATION
- SPACIOUS MAIN LIVING ROOM
- TWO DOUBLE BEDROOMS
- GARAGE, FRONT AND SIDE DRIVEWAYS
- DOUBLE AND GAS CENTRAL HEATING