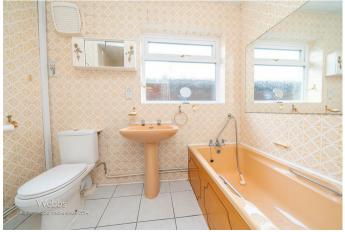

Bedroom two

13'11" x 9'6" (4.25m x 2.91m)

Bath/shower room

8'3" x 5'4" (2.54m x 1.63m)

Front and side driveway

Garage

16'1" x 8'5" (4.91m x 2.58m)

Private and enclosed rear garden