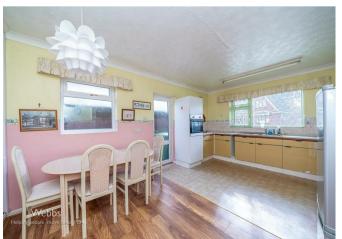

## **Rooms and Dimensions**

**Entrance hallway** 

Living room

16'10" x 11'11" (5.15m x 3.64m)

Kitchen/dining room

16'6" x 10'11" (5.05m x 3.34m)

Bedroom one

13'11" x 11'5" (4.26m x 3.50m)