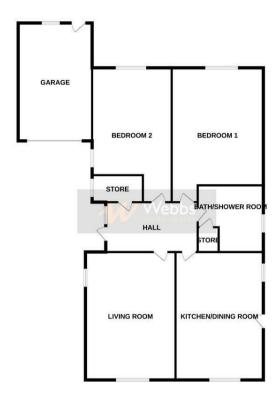

## **Rooms and Dimensions**

**Entrance hallway** 

Living room

16'10" x 11'11" (5.15m x 3.64m)

Kitchen/dining room

16'6" x 10'11" (5.05m x 3.34m)

Bedroom one

13'11" x 11'5" (4.26m x 3.50m)

Bedroom two

13'11" x 9'6" (4.25m x 2.91m)

Bath/shower room

8'3" x 5'4" (2.54m x 1.63m)

Front and side driveway

Garage

16'1" x 8'5" (4.91m x 2.58m)

Private and enclosed rear garden