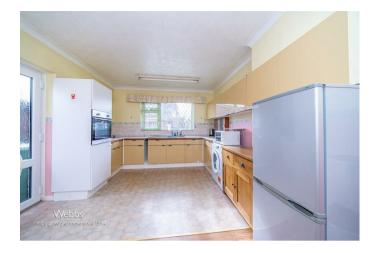

## **Rooms and Dimensions**

**Entrance hallway** 

Living room

16'10" x 11'11" (5.15m x 3.64m)

Kitchen/dining room

16'6" x 10'11" (5.05m x 3.34m)

Bedroom one

13'11" x 11'5" (4.26m x 3.50m)