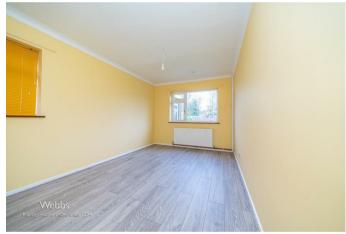

## **Rooms and Dimensions**

**Entrance hallway** 

Living room

16'10" x 11'11" (5.15m x 3.64m)

Kitchen/dining room

16'6" x 10'11" (5.05m x 3.34m)

Bedroom one

13'11" x 11'5" (4.26m x 3.50m)