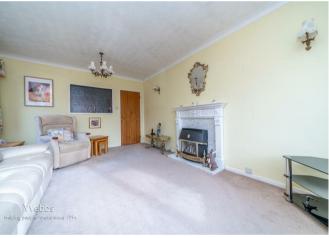

## **Rooms and Dimensions**

**Entrance hallway** 

Living room

16'10" x 11'11" (5.15m x 3.64m)

Kitchen/dining room

16'6" x 10'11" (5.05m x 3.34m)

Bedroom one

13'11" x 11'5" (4.26m x 3.50m)