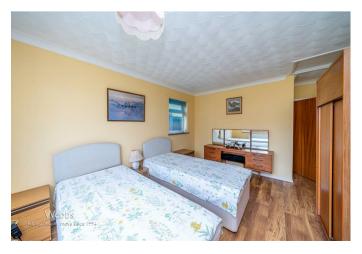

## **Rooms and Dimensions**

**Entrance hallway** 

Living room

16'10" x 11'11" (5.15m x 3.64m)

Kitchen/dining room

16'6" x 10'11" (5.05m x 3.34m)

Bedroom one

13'11" x 11'5" (4.26m x 3.50m)

Bedroom two

13'11" x 9'6" (4.25m x 2.91m)

Bath/shower room

8'3" x 5'4" (2.54m x 1.63m)

Front and side driveway

Garage

16'1" x 8'5" (4.91m x 2.58m)

Private and enclosed rear garden