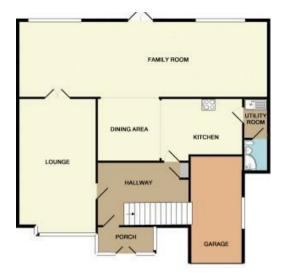

## **Rooms and Dimensions**

## AWAITING VENDOR APPROVAL

**RECEPTION HALLWAY** 

**SPACIOUS LOUNGE** 18'9" x 11'6" (5.74m x 3.53m)

FABULOUS FAMILY ROOM / ORANGERY 36'11 x 11'5 (11.25m x 3.48m)

**REFITTED BREAKFAST KITCHEN** 21'7 x 9'5 (6.58m x 2.87m)

**UTILITY ROOM** 6'0 x 3'9 (1.83m x 1.14m)

SHOWER ROOM

HALF GALLERIED LANDING

**BEDROOM ONE** 14'7 x 11'8 (4.45m x 3.56m) **BEDROOM TWO** 12'5 x 12'3 (3.78m x 3.73m)

**BEDROOM THREE** 12'5 x 6'11 (3.78m x 2.11m)

**BEDROOM FOUR** 10'0 x 6'2 (3.05m x 1.88m)

FAMILY BATHROOM

WC

**GARAGE** 16'0 x 7'10 (4.88m x 2.39m)

AMPLE DRIVEWAY GENEROUS LANDSCAPED GARDENS

GROUND FLOOR

1ST FLOOR

Webbs Estate Agents - endeavour to maintain accurate depictions of properties in Virtual Tours, Floor Plans and descriptions, however, these are intended only as a guide and purchasers must satisfy themselves by personal inspection.