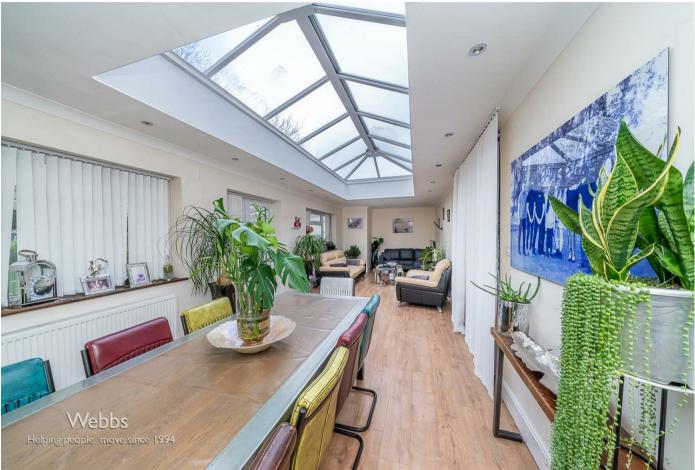

## AWAITING VENDOR APPROVAL

**RECEPTION HALLWAY** 

**SPACIOUS LOUNGE** 18'9" x 11'6" (5.74m x 3.53m)

FABULOUS FAMILY ROOM / ORANGERY 36'11 x 11'5 (11.25m x 3.48m)

**REFITTED BREAKFAST KITCHEN** 21'7 x 9'5 (6.58m x 2.87m)