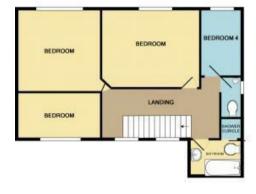

## **Rooms and Dimensions**

**UTILITY ROOM** 6'0 x 3'9 (1.83m x 1.14m)

SHOWER ROOM

HALF GALLERIED LANDING

**BEDROOM ONE** 14'7 x 11'8 (4.45m x 3.56m) **BEDROOM TWO** 12'5 x 12'3 (3.78m x 3.73m)

**BEDROOM THREE** 12'5 x 6'11 (3.78m x 2.11m)

**BEDROOM FOUR** 10'0 x 6'2 (3.05m x 1.88m)

FAMILY BATHROOM

WC

**GARAGE** 16'0 x 7'10 (4.88m x 2.39m)

AMPLE DRIVEWAY GENEROUS LANDSCAPED GARDENS

GROUND FLOOR

1ST FLOOR

Webbs Estate Agents - endeavour to maintain accurate depictions of properties in Virtual Tours, Floor Plans and descriptions, however, these are intended only as a guide and purchasers must satisfy themselves by personal inspection.