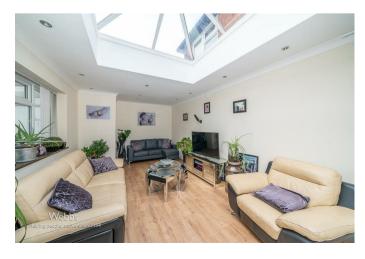

## AWAITING VENDOR APPROVAL

**RECEPTION HALLWAY** 

**SPACIOUS LOUNGE** 18'9" x 11'6" (5.74m x 3.53m)

FABULOUS FAMILY ROOM / ORANGERY 36'11 x 11'5 (11.25m x 3.48m)

**REFITTED BREAKFAST KITCHEN** 21'7 x 9'5 (6.58m x 2.87m)