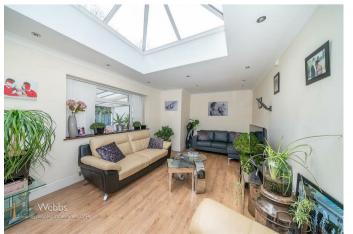

Webbs Estate Agents have pleasure in offering this impressive extended detached family, situated in a popular location, being close to all local amenities, good schools, and having excellent transport links. This spacious home briefly comprises: through hallway, spacious lounge, refitted breakfast kitchen, utility room, shower room and generous full-width orangery. To the first floor, the half-galleried landing leads to four double bedrooms, with a family bathroom and a separate WC. Externally there is an ample driveway, garage and generous landscaped rear garden.

## AWAITING VENDOR APPROVAL

**RECEPTION HALLWAY** 

**SPACIOUS LOUNGE** 18'9" x 11'6" (5.74m x 3.53m)

FABULOUS FAMILY ROOM / ORANGERY 36'11 x 11'5 (11.25m x 3.48m)

**REFITTED BREAKFAST KITCHEN** 21'7 x 9'5 (6.58m x 2.87m)