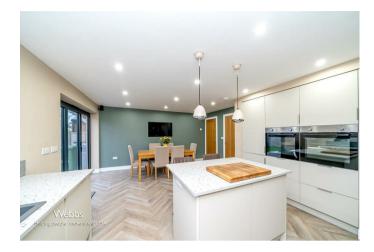

Webbs Estate Agents have pleasure in offering this detached family home that has recently been refurbished to a very high standard, being close to all local amenities and a great school catchment. This lovely home briefly comprises an entrance hallway, spacious lounge, FABULOUS kitchen diner with a range if integrated appliances, and bifold doors to the rear garden and utility room. To the first floor, the landing leads to three double bedrooms, a family bathroom and ensuite shower room to the master bedroom. Externally there is a private driveway, tandem garage, and landscaped rear garden. Benefiting from UPVC double glazing, Gas Central Heating and Underfloor Floor Heating. VIEWING IS STRONGIY ADVISED!

## **Rooms and Dimensions**

AWAITING VENDOR APPROVAL

**ENTRANCE HALLWAY** 

**SPACIOUS LOUNGE** 

20'9" x 14'11" (6.34m x 4.55m)

**GENEROUS KITCHEN DINER** 

19'5" x 14'2" (5.94m x 4.32m)

**UTILITY ROOM** 