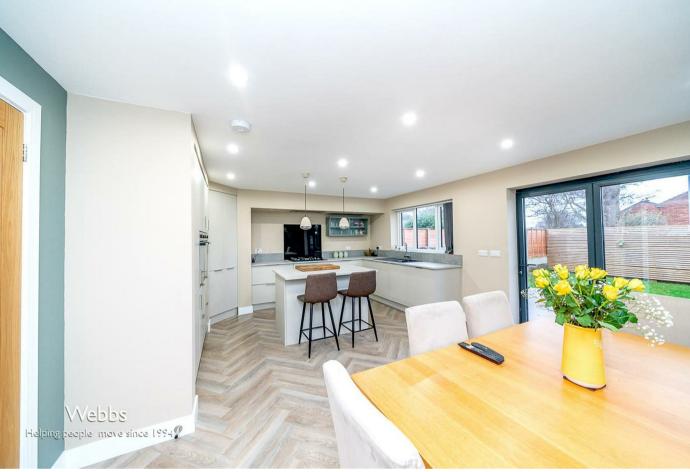

Webbs Estate Agents have pleasure in offering this detached family home that has recently been refurbished to a very high standard, being close to all local amenities and a great school catchment. This lovely home briefly comprises an entrance hallway, spacious lounge, FABULOUS kitchen diner with a range if integrated appliances, and bifold doors to the rear garden and utility room. To the first floor, the landing leads to three double bedrooms, a family bathroom and ensuite shower room to the master bedroom. Externally there is a private driveway, tandem garage, and landscaped rear garden. Benefiting from UPVC double glazing, Gas Central Heating and Underfloor Floor Heating. VIEWING IS STRONGIY ADVISED!

## **Rooms and Dimensions**

AWAITING VENDOR APPROVAL

**ENTRANCE HALLWAY** 

**SPACIOUS LOUNGE** 

20'9" x 14'11" (6.34m x 4.55m)

**GENEROUS KITCHEN DINER** 

19'5" x 14'2" (5.94m x 4.32m)

**UTILITY ROOM** 