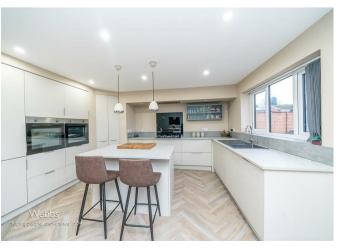

Webbs Estate Agents have pleasure in offering this detached family home that has recently been refurbished to a very high standard, being close to all local amenities and a great school catchment. This lovely home briefly comprises an entrance hallway, spacious lounge, FABULOUS kitchen diner with a range if integrated appliances, and bifold doors to the rear garden and utility room. To the first floor, the landing leads to three double bedrooms, a family bathroom and ensuite shower room to the master bedroom. Externally there is a private driveway, tandem garage, and landscaped rear garden. Benefiting from UPVC double glazing, Gas Central Heating and Underfloor Floor Heating. VIEWING IS STRONGIY ADVISED!

## **Rooms and Dimensions**

AWAITING VENDOR APPROVAL

**ENTRANCE HALLWAY** 

**SPACIOUS LOUNGE** 

20'9" x 14'11" (6.34m x 4.55m)

**GENEROUS KITCHEN DINER** 

19'5" x 14'2" (5.94m x 4.32m)

**UTILITY ROOM** 