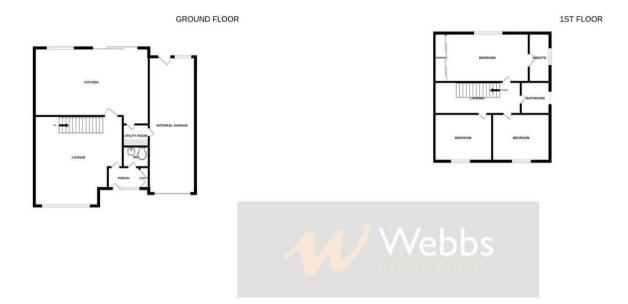

## **Rooms and Dimensions**

AWAITING VENDOR APPROVAL

**ENTRANCE HALLWAY** 

**SPACIOUS LOUNGE** 

20'9" x 14'11" (6.34m x 4.55m)

**GENEROUS KITCHEN DINER** 

19'5" x 14'2" (5.94m x 4.32m)

**UTILITY ROOM** 

4'5" x 6'9" (1.37m x 2.06m)

LANDING

**BEDROOM ONE** 

10'4" x 9'9" (3.17m x 2.99m)

**ENSUITE** 

7'1" x 5'6" (2.16m x 1.68m)

**BEDROOM TWO** 

11'3" x 10'6" (3.45m x 3.22m)

BEDROOM THREE

11'3" x 10'6" (3.45m x 3.22m)

**FAMILY BATHROOM** 

7'6" x 5'4" (2.31m x 1.65m)

TANDEM GARAGE

**PRIVATE DRIVEWAY** 

LANDSCAPED GARDENS

**CONNECTIVITY:** 

**PARKING** 

PROPERTY TYPE & CONSTRUCTION

ROOMS

UTILITIES

Whilst every attempt has been made to ensure the accuracy of the floorplan contained here, measurements of doors, windows, rooms and any other terms are approximate and no responsibility is taken for any eror, omission or mis-statement. This plan is for illustrative purposes only and should be used as such by any prospective purchaser. The services, systems and appliances shown have not been tested and no guarantee as to their operability or efficiency can be given.

Made with Metropix ©2024

Webbs Estate Agents - endeavour to maintain accurate depictions of properties in Virtual Tours, Floor Plans and descriptions, however, these are intended only as a guide and purchasers must satisfy themselves by personal inspection.