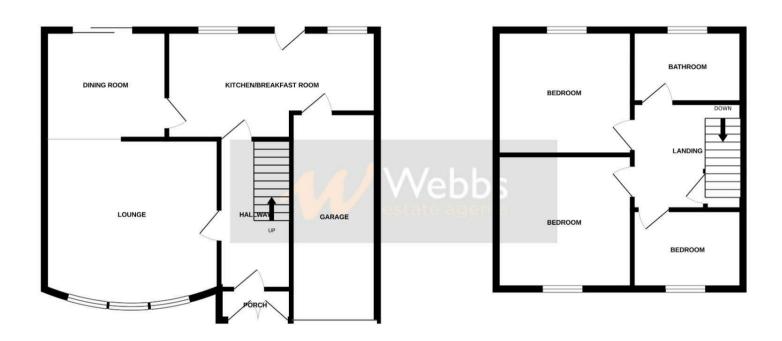

## **Rooms and Dimensions**

AWAITING VENDOR APPROVAL

**ENTANCE PORCH** 

THROUGH HALLWAY

**GUEST WC** 

LOUNGE

14'7" x 14'6" (4.45m x 4.43m)

**DINER ROOM** 

12'1" x 8'8" (3.69m x 2.66m)

KITCHEN DINER

17'7" x 9'1" (5.38m x 2.78m)

LANDING

BEDROOM ONE

13'10" x 11'10" (4.22m x 3.61m)

**BEDROOM TWO** 

11'6" x 10'4" (3.53m x 3.16m)

**BEDROOM THREE** 

8'9" x 8'2" (2.68m x 2.49m)

FAMILY BATHROOM

8'9" x 5'1" (2.69m x 1.55m)

GARAGE

8'2" x 14'0" (2.49m x 4.29m)

FRONT & REAR GARDENS

PRIVATE DRIVEWAY

UTILITIES

**PROPERTY TYPE & CONSTRUCTION** 

**SOLAR PANELS** 

GROUND FLOOR 1ST FLOOR

Whilst every attempt has been made to ensure the accuracy of the floorplan contained here, measurements of doors, windows, rooms and any other items are approximate and no responsibility is taken for any error, omission or mis-statement. This plan is for literstative purposes only and should be used as such by any prospective purchaser. The services, systems and appliances shown have not been tested and no guarantee as to their operability or efficiency can be given.