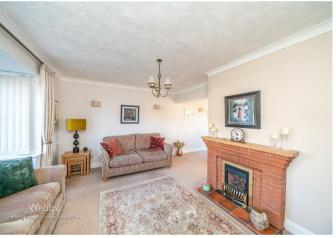

## **Rooms and Dimensions**

AWAITING VENDOR APPROVAL

**ENTANCE PORCH** 

THROUGH HALLWAY

**GUEST WC** 

LOUNGE

14'7" x 14'6" (4.45m x 4.43m)

**DINER ROOM** 