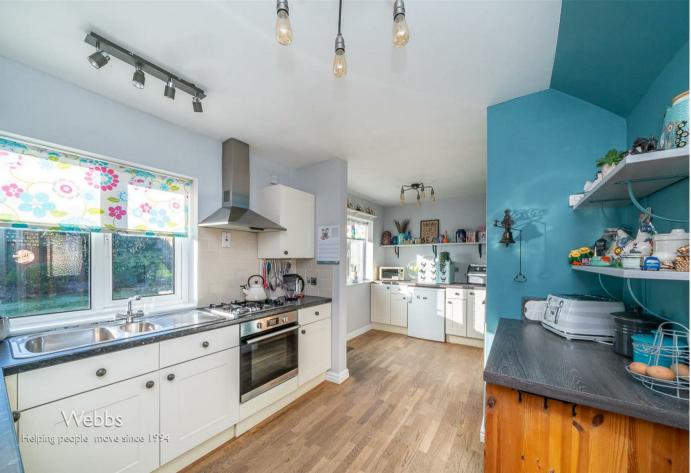

12'1" x 8'8" (3.69m x 2.66m)

KITCHEN DINER

17'7" x 9'1" (5.38m x 2.78m)

LANDING

BEDROOM ONE

13'10" x 11'10" (4.22m x 3.61m)

**BEDROOM TWO** 

11'6" x 10'4" (3.53m x 3.16m)