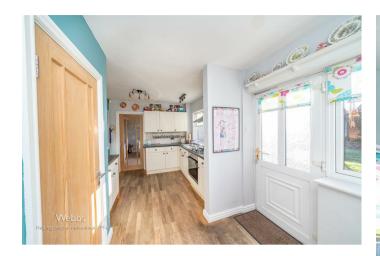

12'1" x 8'8" (3.69m x 2.66m)

KITCHEN DINER

17'7" x 9'1" (5.38m x 2.78m)

LANDING

BEDROOM ONE

13'10" x 11'10" (4.22m x 3.61m)

**BEDROOM TWO** 

11'6" x 10'4" (3.53m x 3.16m)