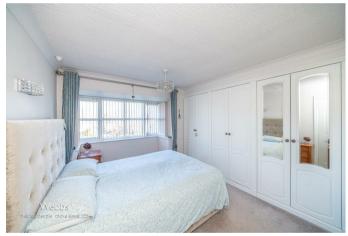

12'1" x 8'8" (3.69m x 2.66m)

KITCHEN DINER

17'7" x 9'1" (5.38m x 2.78m)

LANDING

BEDROOM ONE

13'10" x 11'10" (4.22m x 3.61m)

**BEDROOM TWO** 

11'6" x 10'4" (3.53m x 3.16m)