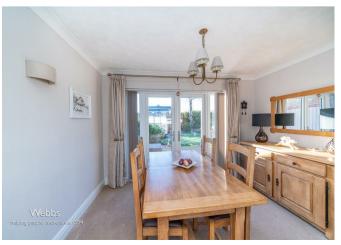

## **Rooms and Dimensions**

AWAITING VENDOR APPROVAL

**ENTANCE PORCH** 

THROUGH HALLWAY

**GUEST WC** 

LOUNGE

14'7" x 14'6" (4.45m x 4.43m)

**DINER ROOM** 

12'1" x 8'8" (3.69m x 2.66m)

KITCHEN DINER

17'7" x 9'1" (5.38m x 2.78m)

LANDING

BEDROOM ONE

13'10" x 11'10" (4.22m x 3.61m)

**BEDROOM TWO** 

11'6" x 10'4" (3.53m x 3.16m)