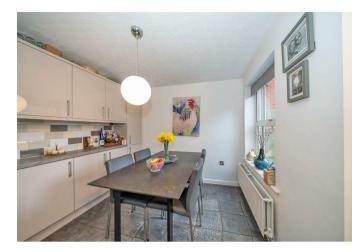

Internally comprising of an entrance hallway, lounge, modern kitchen/diner and guest WC on the ground floor. Upstairs features THREE double bedrooms with En Suite to main and family bathroom.

Externally there is off road parking to the front via the driveway, single garage and fully enclosed rear garden.

## **Rooms and Dimensions**

- Ground Floor -Reception Hallway Guest WC Lounge 15'1" x 9'8" (4.60m x 2.97m) Kitchen/Diner 16'2" x 14'0" (4.95m x 4.27m) - First Floor -Landing Bedroom One 12'0" x 9'10" (3.66m x 3.00m) Dressing Area En Suite Shower Room Bedroom Two