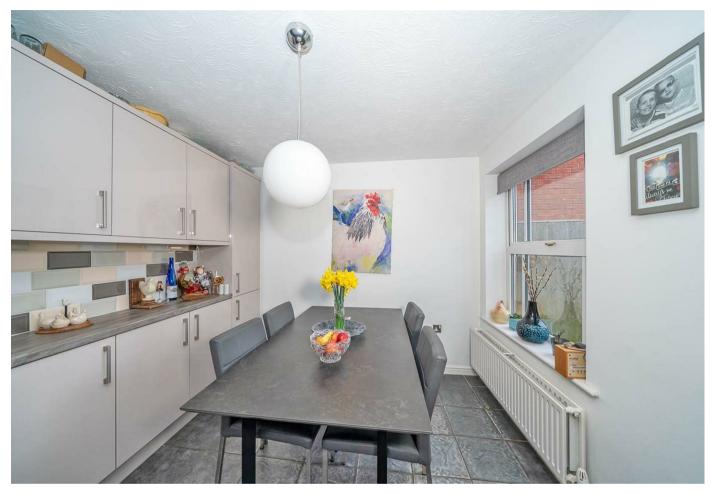

Internally comprising of an entrance hallway, lounge, modern kitchen/diner and guest WC on the ground floor. Upstairs features THREE double bedrooms with En Suite to main and family bathroom.

Externally there is off road parking to the front via the driveway, single garage and fully enclosed rear garden.

## **Rooms and Dimensions**

- Ground Floor -Reception Hallway Guest WC Lounge 15'1" x 9'8" (4.60m x 2.97m) Kitchen/Diner 16'2" x 14'0" (4.95m x 4.27m) - First Floor -Landing Bedroom One 12'0" x 9'10" (3.66m x 3.00m) Dressing Area En Suite Shower Room Bedroom Two