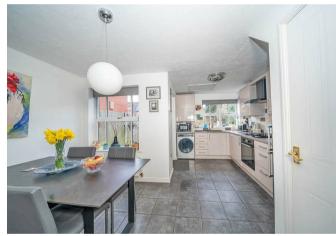

Internally comprising of an entrance hallway, lounge, modern kitchen/diner and guest WC on the ground floor. Upstairs features THREE double bedrooms with En Suite to main and family bathroom.

Externally there is off road parking to the front via the driveway, single garage and fully enclosed rear garden.

## **Rooms and Dimensions**

- Ground Floor -Reception Hallway Guest WC Lounge 15'1" x 9'8" (4.60m x 2.97m) Kitchen/Diner 16'2" x 14'0" (4.95m x 4.27m) - First Floor -Landing Bedroom One 12'0" x 9'10" (3.66m x 3.00m) Dressing Area En Suite Shower Room Bedroom Two