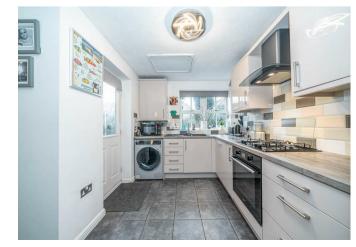

Internally comprising of an entrance hallway, lounge, modern kitchen/diner and guest WC on the ground floor. Upstairs features THREE double bedrooms with En Suite to main and family bathroom.

Externally there is off road parking to the front via the driveway, single garage and fully enclosed rear garden.

## **Rooms and Dimensions**

- Ground Floor -Reception Hallway Guest WC Lounge 15'1" x 9'8" (4.60m x 2.97m) Kitchen/Diner 16'2" x 14'0" (4.95m x 4.27m) - First Floor -Landing Bedroom One 12'0" x 9'10" (3.66m x 3.00m) Dressing Area En Suite Shower Room Bedroom Two