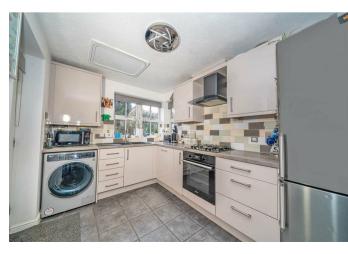

Internally comprising of an entrance hallway, lounge, modern kitchen/diner and guest WC on the ground floor. Upstairs features THREE double bedrooms with En Suite to main and family bathroom.

Externally there is off road parking to the front via the driveway, single garage and fully enclosed rear garden.

## **Rooms and Dimensions**

- Ground Floor -Reception Hallway Guest WC Lounge 15'1" x 9'8" (4.60m x 2.97m) Kitchen/Diner 16'2" x 14'0" (4.95m x 4.27m) - First Floor -Landing Bedroom One 12'0" x 9'10" (3.66m x 3.00m) Dressing Area En Suite Shower Room Bedroom Two