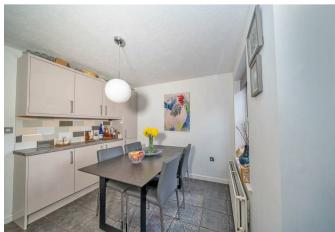

Internally comprising of an entrance hallway, lounge, modern kitchen/diner and guest WC on the ground floor. Upstairs features THREE double bedrooms with En Suite to main and family bathroom.

Externally there is off road parking to the front via the driveway, single garage and fully enclosed rear garden.

## **Rooms and Dimensions**

- Ground Floor -Reception Hallway Guest WC Lounge 15'1" x 9'8" (4.60m x 2.97m) Kitchen/Diner 16'2" x 14'0" (4.95m x 4.27m) - First Floor -Landing Bedroom One 12'0" x 9'10" (3.66m x 3.00m) Dressing Area En Suite Shower Room Bedroom Two