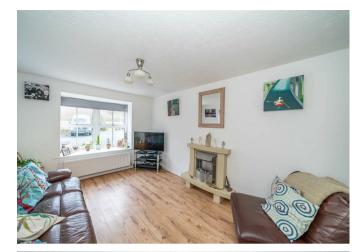

Internally comprising of an entrance hallway, lounge, modern kitchen/diner and guest WC on the ground floor. Upstairs features THREE double bedrooms with En Suite to main and family bathroom.

Externally there is off road parking to the front via the driveway, single garage and fully enclosed rear garden.

## **Rooms and Dimensions**

- Ground Floor -Reception Hallway Guest WC Lounge 15'1" x 9'8" (4.60m x 2.97m) Kitchen/Diner 16'2" x 14'0" (4.95m x 4.27m) - First Floor -Landing Bedroom One 12'0" x 9'10" (3.66m x 3.00m) Dressing Area En Suite Shower Room Bedroom Two