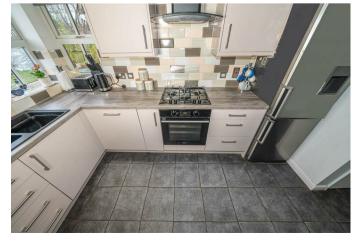

Internally comprising of an entrance hallway, lounge, modern kitchen/diner and guest WC on the ground floor. Upstairs features THREE double bedrooms with En Suite to main and family bathroom.

Externally there is off road parking to the front via the driveway, single garage and fully enclosed rear garden.

## **Rooms and Dimensions**

- Ground Floor -Reception Hallway Guest WC Lounge 15'1" x 9'8" (4.60m x 2.97m) Kitchen/Diner 16'2" x 14'0" (4.95m x 4.27m) - First Floor -Landing Bedroom One 12'0" x 9'10" (3.66m x 3.00m) Dressing Area En Suite Shower Room Bedroom Two