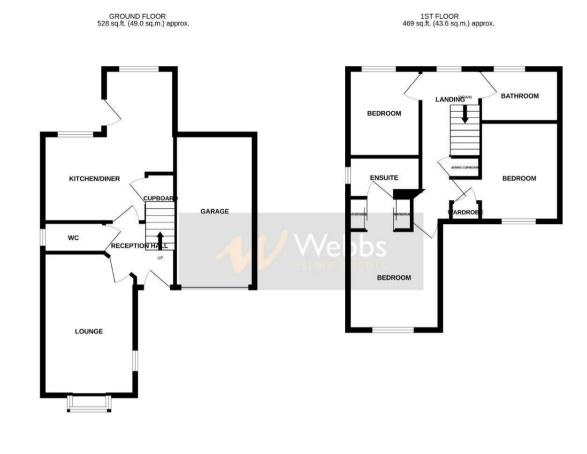

## **Rooms and Dimensions**

- Ground Floor -Reception Hallway Guest WC Lounge 15'1" x 9'8" (4.60m x 2.97m) Kitchen/Diner 16'2" x 14'0" (4.95m x 4.27m) - First Floor -Landing Bedroom One 12'0" x 9'10" (3.66m x 3.00m) Dressing Area En Suite Shower Room Bedroom Two

10'4" x 8'9" (3.15m x 2.67m)

- THREE BEDROOMS
- MODERN KITCHEN/DINER
- ENSUITE
- DRIVEWAY & GARAGE
- VIEWING ESSENTIAL

Bedroom Three 9'3" x 7'4" (2.82m x 2.26m) Family Bathroom - Externally -Single Garage Driveway Enclosed Rear Garden COAL MINING CONNECTIVITY: PARKING PROPERTY TYPE & CONSTRUCTION ROOMS UTILITIES

TOTALFLOOR AREA: 997 sg.ft. (92.7 sg.m.) approx. What every attempt has been made to ensure the accuracy of the foroginal constant forms, measurements, of abox, surdaws, norms and any other times are approximate and no responsibility is taken for any error, onession or nas attempt. The gain and the single-social way and values to used as such by any prospective particular. The other operating or efficiency can be given. as their operating or efficiency can be given.