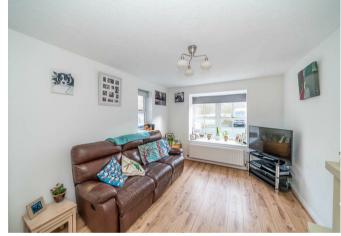

Internally comprising of an entrance hallway, lounge, modern kitchen/diner and guest WC on the ground floor. Upstairs features THREE double bedrooms with En Suite to main and family bathroom.

Externally there is off road parking to the front via the driveway, single garage and fully enclosed rear garden.

## **Rooms and Dimensions**

- Ground Floor -Reception Hallway Guest WC Lounge 15'1" x 9'8" (4.60m x 2.97m) Kitchen/Diner 16'2" x 14'0" (4.95m x 4.27m) - First Floor -Landing Bedroom One 12'0" x 9'10" (3.66m x 3.00m) Dressing Area En Suite Shower Room Bedroom Two