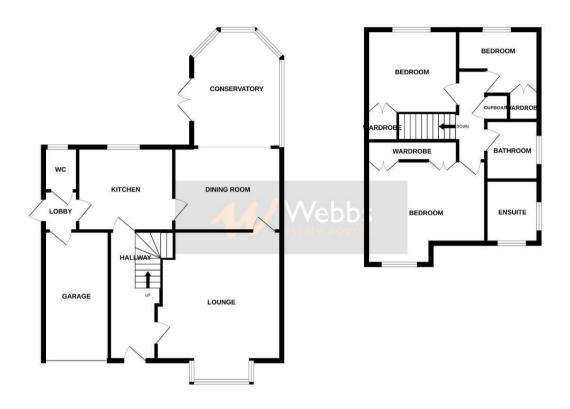

## **Rooms and Dimensions**

AWAITING VENDOR APPROVAL

**THROUGH HALLWAY** 

**GUEST WC** 

**LOUNGE** 

KITCHEN

**DINING ROOM / CONSERVATORY** 

**GUEST WC** 

LANDING

**BEDROOM ONE** 

**ENSUITE SHOWER ROOM** 

BEDROOM TWO

**BEDROOM THREE** 

**FAMILY BAHTROOM** 

LANDSCAPED GARDENS

**PRIVATE DRIVEWAY** 

GARAGE

GROUND FLOOR 1ST FLOOR

Whist every attempt has been made to ensure the accuracy of the floorplan contained here, measurements of coors, sendows, norms and any other items are approximate and no reapposability is taken for any error, prospective purchaser. The services, system and applicance shows have not been fested and no guarantee as to their operability or efficiency can be given.