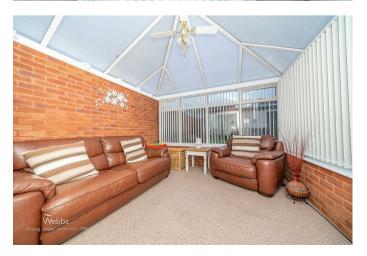

## **Rooms and Dimensions**

**Entrance Porch** 

**Reception hall** 

Living room

14'4" x 11'3" (4.37m x 3.43m)

**Dining room** 

10'8" x 9'0" (3.26m x 2.75m)

Conservatory