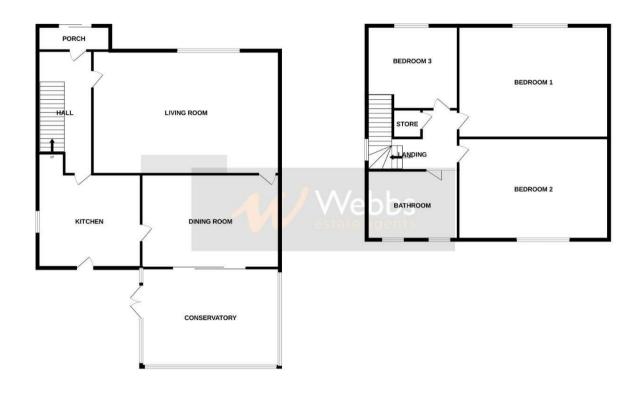

## **Rooms and Dimensions**

**Entrance Porch** 

**Reception hall** 

Living room

14'4" x 11'3" (4.37m x 3.43m)

**Dining room** 

10'8" x 9'0" (3.26m x 2.75m)

Conservatory

11'8" x 10'7" (3.57m x 3.24m)

Kitchen

10'9" x 9'6" (3.30m x 2.90m)

First floor landing

**Bedroom One** 

11'3" x 9'6" (3.43m x 2.91m)

**Bedroom Two** 

11'7" x 9'0" (3.54m x 2.75m)

**Bedroom Three** 

8'8" x 8'0" (2.65m x 2.44m)

**Family Bathroom** 

8'6" x 4'7" (2.61m x 1.40m)

Large front driveway

Private and enclosed rear garden

GROUND FLOOR 1ST FLOOR

Whate every attempt has been made to ensure the accuracy of the footpain contained, here, measurements of doors, windows, footins and any other items are approximate and no responsibility is taken for any error, prospective purchaser. The services, systems and applicatives shown have not been tested and no guarantee as to their operability or efficiency can be given. Made with Meroports 60023