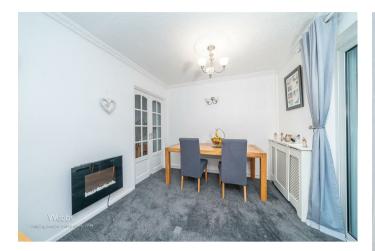

## **Rooms and Dimensions**

**Entrance Porch** 

**Reception hall** 

Living room

14'4" x 11'3" (4.37m x 3.43m)

**Dining room** 

10'8" x 9'0" (3.26m x 2.75m)

Conservatory