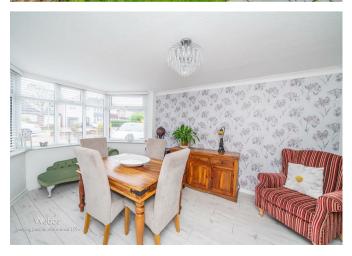

## Guest WC

Lounge 13'11" x 11'04" (4.24m x 3.45m)

**Dining Room** 15'07" x 10'04" (4.75m x 3.15m)

Kitchen 18'04" x 14'02" (5.59m x 4.32m)

Landing

- POPULAR RESIDENTIAL LOCATION
- BEAUTIFULLY APPOINTED KITCHEN
- AMENITIES, SCHOOLS AND TRANSPORT LINKS NEARBY