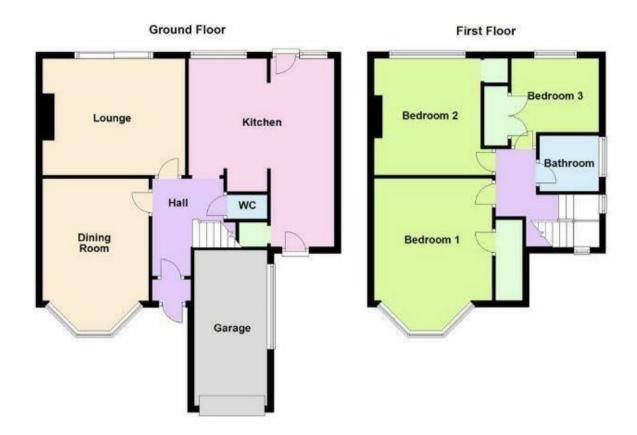

## **Rooms and Dimensions**

**Entrance Porch** 

Entrance Hall

## Guest WC

Lounge 13'11" x 11'04" (4.24m x 3.45m)

**Dining Room** 15'07" x 10'04" (4.75m x 3.15m)

Kitchen 18'04" x 14'02" (5.59m x 4.32m)

Landing

- POPULAR RESIDENTIAL LOCATION
- BEAUTIFULLY APPOINTED KITCHEN
- AMENITIES, SCHOOLS AND TRANSPORT LINKS NEARBY

**Bedroom One** 16'01 x 11'06" (4.90m x 3.51m)

Bedroom Two 10'05" x 11'05" (3.18m x 3.48m)

**Bedroom Three** 8'06" x 7'00" (2.59m x 2.13m)

Family Bathroom **Front of Property** 

**Rear of Property** 

Webbs Estate Agents - endeavour to maintain accurate depictions of properties in Virtual Tours, Floor Plans and descriptions, however, these are intended only as a guide and purchasers must satisfy themselves by personal inspection.