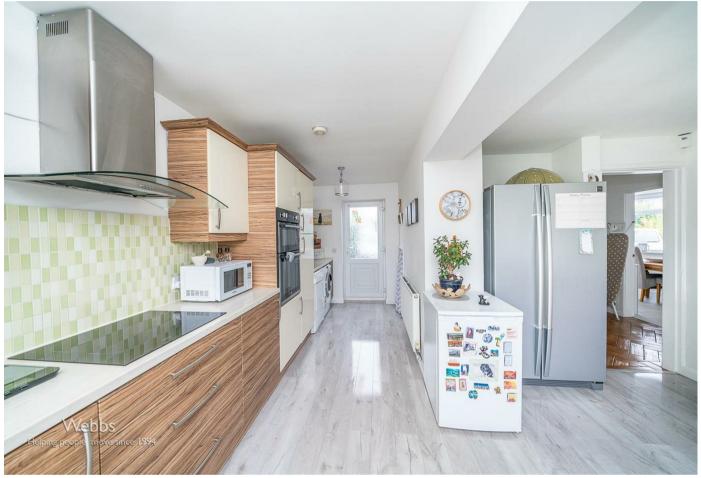

## Guest WC

Lounge 13'11" x 11'04" (4.24m x 3.45m)

**Dining Room** 15'07" x 10'04" (4.75m x 3.15m)

Kitchen 18'04" x 14'02" (5.59m x 4.32m)

Landing

- POPULAR RESIDENTIAL LOCATION
- BEAUTIFULLY APPOINTED KITCHEN
- AMENITIES, SCHOOLS AND TRANSPORT LINKS NEARBY