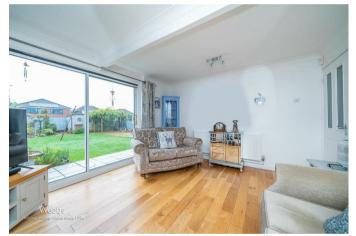

## Guest WC

Lounge 13'11" x 11'04" (4.24m x 3.45m)

**Dining Room** 15'07" x 10'04" (4.75m x 3.15m)

Kitchen 18'04" x 14'02" (5.59m x 4.32m)

Landing

- POPULAR RESIDENTIAL LOCATION
- BEAUTIFULLY APPOINTED KITCHEN
- AMENITIES, SCHOOLS AND TRANSPORT LINKS NEARBY