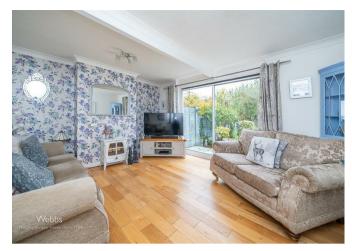

## Guest WC

Lounge 13'11" x 11'04" (4.24m x 3.45m)

**Dining Room** 15'07" x 10'04" (4.75m x 3.15m)

Kitchen 18'04" x 14'02" (5.59m x 4.32m)

Landing

- POPULAR RESIDENTIAL LOCATION
- BEAUTIFULLY APPOINTED KITCHEN
- AMENITIES, SCHOOLS AND TRANSPORT LINKS NEARBY