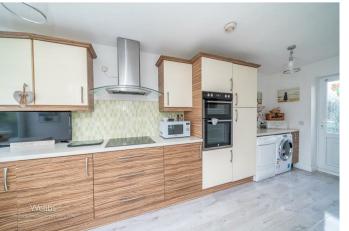

## Guest WC

Lounge 13'11" x 11'04" (4.24m x 3.45m)

**Dining Room** 15'07" x 10'04" (4.75m x 3.15m)

Kitchen 18'04" x 14'02" (5.59m x 4.32m)

Landing

- POPULAR RESIDENTIAL LOCATION
- BEAUTIFULLY APPOINTED KITCHEN
- AMENITIES, SCHOOLS AND TRANSPORT LINKS NEARBY