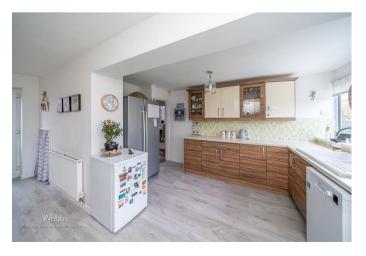

## Guest WC

Lounge 13'11" x 11'04" (4.24m x 3.45m)

**Dining Room** 15'07" x 10'04" (4.75m x 3.15m)

Kitchen 18'04" x 14'02" (5.59m x 4.32m)

Landing

- POPULAR RESIDENTIAL LOCATION
- BEAUTIFULLY APPOINTED KITCHEN
- AMENITIES, SCHOOLS AND TRANSPORT LINKS NEARBY