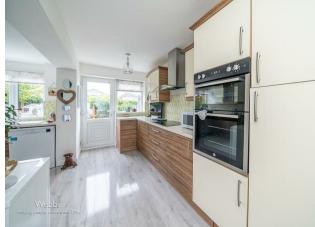

## Guest WC

Lounge 13'11" x 11'04" (4.24m x 3.45m)

**Dining Room** 15'07" x 10'04" (4.75m x 3.15m)

Kitchen 18'04" x 14'02" (5.59m x 4.32m)

Landing

- POPULAR RESIDENTIAL LOCATION
- BEAUTIFULLY APPOINTED KITCHEN
- AMENITIES, SCHOOLS AND TRANSPORT LINKS NEARBY