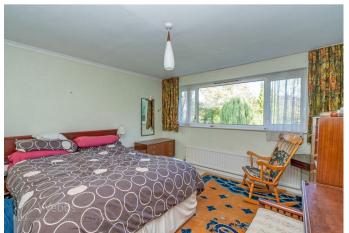

#### PORCHWAY

GRAND HALLWAY

GUEST WC LOUNGE

20'7" x 11'10" (6.280 x 3.630)

DINING ROOM 12'9" x 9'4" (3.897 x 2.849)

KITCHEN 12'8" x 8'11" (3.864 x 2.724 )

INNER LOBBY

FAMILY ROOM 13'10" x 15'1" (4.239 x 4.611)

FIRST FLOOR LANDING

BEDROOM ONE 12'11" x 12'0" (3.938 x 3.665)

BEDROOM TWO 12'11" x 9'6" (3.944 x 2.921)

BEDROOM THREE 12'11" x 9'0" (3.949 x 2.768)

- GENUINELY LOVELY HOME, VERY SUBSTANTIAL
- THREE RECEPTION ROOMS
- PRIVATE AND GREEN REAR GARDEN
- SHORT STROLL TO LICHFIELD CITY CENTRE
- GREAT ASPECT, LOVELY VIEWS TO FORE