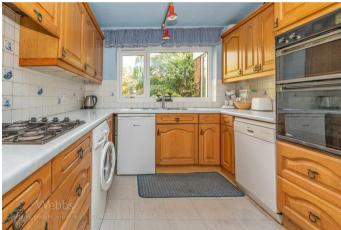

Internally we can offer; porch, hallway, lounge, dining room, kitchen, family room, ground floor wc, four double bedrooms and a family bathroom. Outside we have the most wonderfully private rear garden, landscaped garden to fore, integral double garage and a plentiful driveway.

#### PORCHWAY

GRAND HALLWAY

GUEST WC LOUNGE

20'7" x 11'10" (6.280 x 3.630)

DINING ROOM 12'9" x 9'4" (3.897 x 2.849)

KITCHEN 12'8" x 8'11" (3.864 x 2.724 )

INNER LOBBY

FAMILY ROOM 13'10" x 15'1" (4.239 x 4.611)