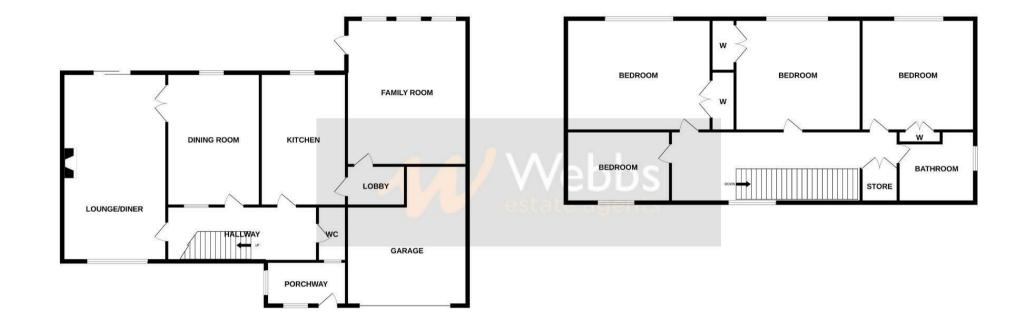

Internally we can offer; porch, hallway, lounge, dining room, kitchen, family room, ground floor wc, four double bedrooms and a family bathroom. Outside we have the most wonderfully private rear garden, landscaped garden to fore, integral double garage and a plentiful driveway.

#### PORCHWAY

GRAND HALLWAY

GUEST WC LOUNGE

20'7" x 11'10" (6.280 x 3.630)

DINING ROOM 12'9" x 9'4" (3.897 x 2.849)

KITCHEN 12'8" x 8'11" (3.864 x 2.724 )

INNER LOBBY

FAMILY ROOM 13'10" x 15'1" (4.239 x 4.611)

FIRST FLOOR LANDING

BEDROOM ONE 12'11" x 12'0" (3.938 x 3.665)

BEDROOM TWO 12'11" x 9'6" (3.944 x 2.921)

BEDROOM THREE 12'11" x 9'0" (3.949 x 2.768)

- GENUINELY LOVELY HOME, VERY SUBSTANTIAL
- THREE RECEPTION ROOMS
- PRIVATE AND GREEN REAR GARDEN
- SHORT STROLL TO LICHFIELD CITY CENTRE
- GREAT ASPECT, LOVELY VIEWS TO FORE

#### BEDROOM FOUR

8'11" x 7'7" (2.740 x 2.323)

FAMILY BATHROOM

INTEGRAL DOUBLE GARAGE 18'11" max x 15'8" max (5.767 max x 4.793 max ) WONDERFUL REAR GARDEN \*A MUST SEE\* BEAUTIFUL LAWNED FRONTAGE PLENTY OF DRIVEWAY INCREDIBLY PLEASANT CUL DE SAC VIEWING HIGHLY RECOMMENDED NO ONWARD CHAIN CALL WEBBS ESTATE AGENTS LICHFIELD TO REGISTER INT Material Information - WL COAL MINING CONNECTIVITY: PARKING PROPERTY TYPE & CONSTRUCTION

Whilst every attempt has been made to ensure the accuracy of the floorplan contained here, measurements of doors, windows, rooms and any other items are approximate and no responsibility is taken for any error, omission or mis-statement. This plan is for illustrative purposes only and should be used as such by any prospective purchaser. The services, systems and appliances shown have not been tested and no guarantee as to their operability or efficiency can be given. Made with Metropix @2022