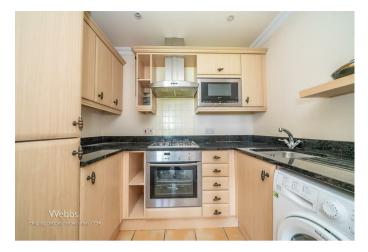

#### **Entrance Hall**

Lounge 17'08" x 12'05" (5.38m x 3.78m)

**Kitchen** 5'10" x 7'09" (1.78m x 2.36m)

Bedroom 11'05" x 8'11" (3.48m x 2.72m)

Ensuite

**Identification Checks** 

- SECURE GATED ACCESS
- COMMUNAL LOUNGE
- FIRST FLOOR APRATMENT
- CARELINE ASSISTANT
- WELL PRESENTED