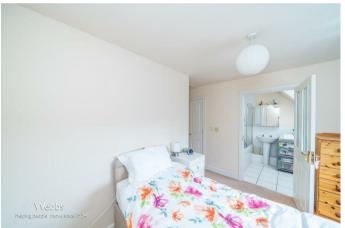

#### **Entrance Hall**

Lounge 17'08" x 12'05" (5.38m x 3.78m)

**Kitchen** 5'10" x 7'09" (1.78m x 2.36m)

Bedroom 11'05" x 8'11" (3.48m x 2.72m)

Ensuite

**Identification Checks** 

- SECURE GATED ACCESS
- COMMUNAL LOUNGE
- FIRST FLOOR APRATMENT
- CARELINE ASSISTANT
- WELL PRESENTED