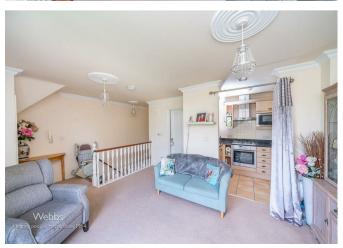

#### **Entrance Hall**

Lounge 17'08" x 12'05" (5.38m x 3.78m)

**Kitchen** 5'10" x 7'09" (1.78m x 2.36m)

Bedroom 11'05" x 8'11" (3.48m x 2.72m)

Ensuite

**Identification Checks** 

- SECURE GATED ACCESS
- COMMUNAL LOUNGE
- FIRST FLOOR APRATMENT
- CARELINE ASSISTANT
- WELL PRESENTED