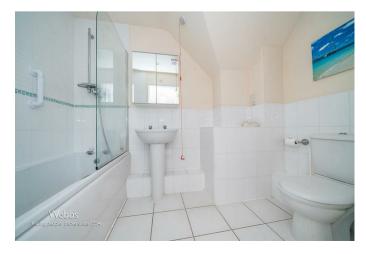

#### **Entrance Hall**

Lounge 17'08" x 12'05" (5.38m x 3.78m)

**Kitchen** 5'10" x 7'09" (1.78m x 2.36m)

Bedroom 11'05" x 8'11" (3.48m x 2.72m)

Ensuite

**Identification Checks** 

- SECURE GATED ACCESS
- COMMUNAL LOUNGE
- FIRST FLOOR APRATMENT
- CARELINE ASSISTANT
- WELL PRESENTED