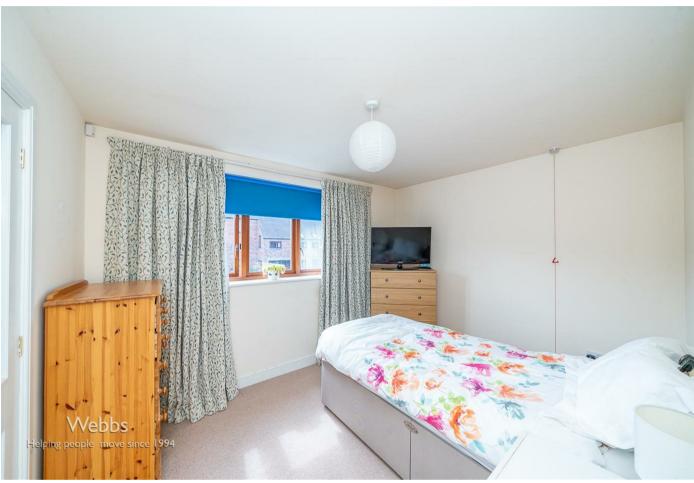

#### **Entrance Hall**

Lounge 17'08" x 12'05" (5.38m x 3.78m)

**Kitchen** 5'10" x 7'09" (1.78m x 2.36m)

Bedroom 11'05" x 8'11" (3.48m x 2.72m)

Ensuite

**Identification Checks** 

- SECURE GATED ACCESS
- COMMUNAL LOUNGE
- FIRST FLOOR APRATMENT
- CARELINE ASSISTANT
- WELL PRESENTED