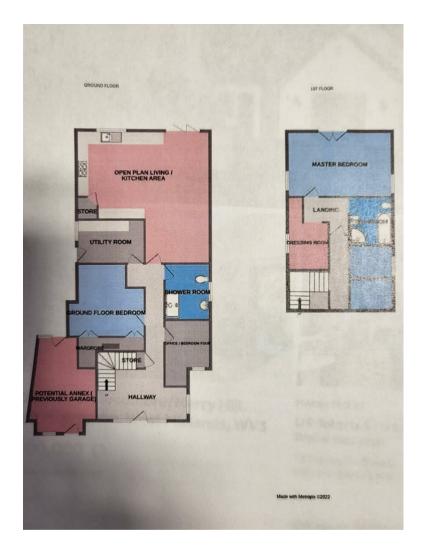

## **Rooms and Dimensions**

#### **Entrance Hall**

Lounge 17'08" x 12'05" (5.38m x 3.78m)

**Kitchen** 5'10" x 7'09" (1.78m x 2.36m)

Bedroom 11'05" x 8'11" (3.48m x 2.72m)

Ensuite

**Identification Checks** 

- SECURE GATED ACCESS
- COMMUNAL LOUNGE
- FIRST FLOOR APRATMENT
- CARELINE ASSISTANT
- WELL PRESENTED