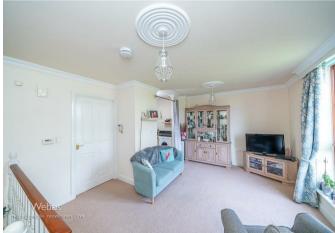

#### **Entrance Hall**

Lounge 17'08" x 12'05" (5.38m x 3.78m)

**Kitchen** 5'10" x 7'09" (1.78m x 2.36m)

Bedroom 11'05" x 8'11" (3.48m x 2.72m)

Ensuite

**Identification Checks** 

- SECURE GATED ACCESS
- COMMUNAL LOUNGE
- FIRST FLOOR APRATMENT
- CARELINE ASSISTANT
- WELL PRESENTED