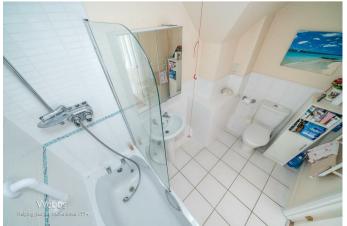

#### **Entrance Hall**

Lounge 17'08" x 12'05" (5.38m x 3.78m)

**Kitchen** 5'10" x 7'09" (1.78m x 2.36m)

Bedroom 11'05" x 8'11" (3.48m x 2.72m)

Ensuite

**Identification Checks** 

- SECURE GATED ACCESS
- COMMUNAL LOUNGE
- FIRST FLOOR APRATMENT
- CARELINE ASSISTANT
- WELL PRESENTED