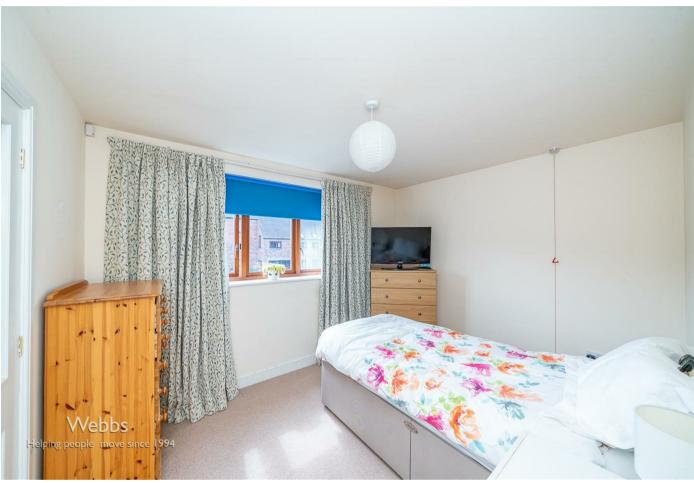

#### **Entrance Hall**

Lounge 17'08" x 12'05" (5.38m x 3.78m)

**Kitchen** 5'10" x 7'09" (1.78m x 2.36m)

Bedroom 11'05" x 8'11" (3.48m x 2.72m)