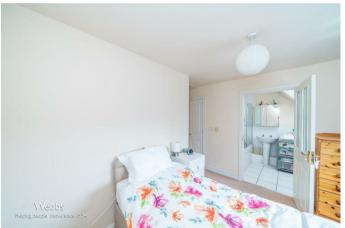

#### **Entrance Hall**

Lounge 17'08" x 12'05" (5.38m x 3.78m)

**Kitchen** 5'10" x 7'09" (1.78m x 2.36m)

Bedroom 11'05" x 8'11" (3.48m x 2.72m)