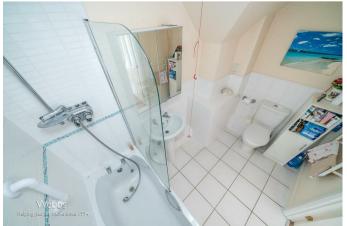

#### **Entrance Hall**

Lounge 17'08" x 12'05" (5.38m x 3.78m)

**Kitchen** 5'10" x 7'09" (1.78m x 2.36m)

Bedroom 11'05" x 8'11" (3.48m x 2.72m)

### Ensuite

- SECURE GATED ACCESS
- COMMUNAL LOUNGE
- FIRST FLOOR APRATMENT
- CARELINE ASSISTANT
- WELL PRESENTED

Webbs Estate Agents - endeavour to maintain accurate depictions of properties in Virtual Tours, Floor Plans and descriptions, however, these are intended only as a guide and purchasers must satisfy themselves by personal inspection.