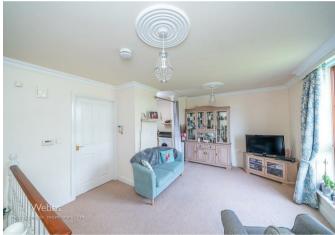

#### **Entrance Hall**

Lounge 17'08" x 12'05" (5.38m x 3.78m)

**Kitchen** 5'10" x 7'09" (1.78m x 2.36m)

Bedroom 11'05" x 8'11" (3.48m x 2.72m)