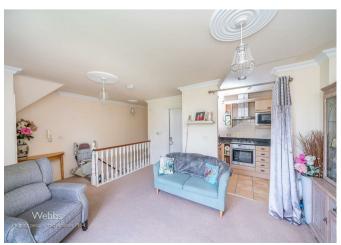

#### **Entrance Hall**

Lounge 17'08" x 12'05" (5.38m x 3.78m)

**Kitchen** 5'10" x 7'09" (1.78m x 2.36m)

Bedroom 11'05" x 8'11" (3.48m x 2.72m)