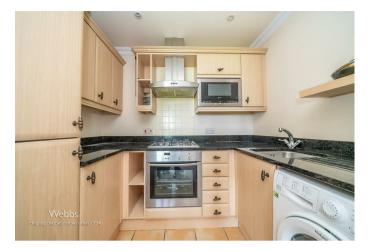

#### **Entrance Hall**

Lounge 17'08" x 12'05" (5.38m x 3.78m)

**Kitchen** 5'10" x 7'09" (1.78m x 2.36m)

Bedroom 11'05" x 8'11" (3.48m x 2.72m)