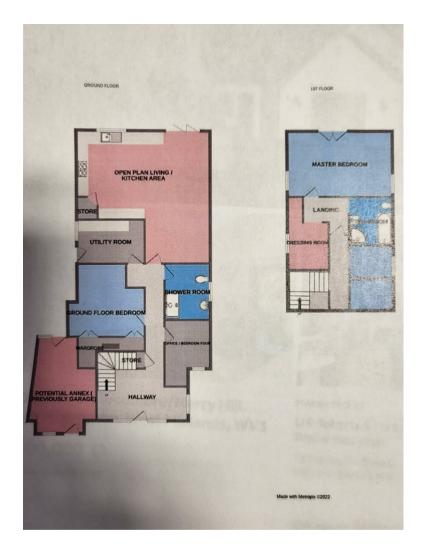

## **Rooms and Dimensions**

#### **Front of Property**

#### **Entrance Hall**

Lounge 17'08" x 12'05" (5.38m x 3.78m)

**Kitchen** 5'10" x 7'09" (1.78m x 2.36m)

Bedroom 11'05" x 8'11" (3.48m x 2.72m)