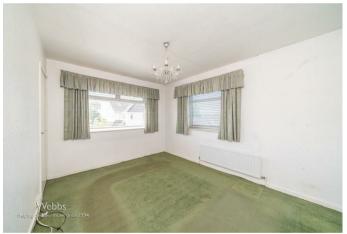

Internally comprising of a porch, entrance hall, lounge, dining room and kitchen on the ground floor. Upstairs features THREE and family bathroom. Externally there is a large wrap round front garden, front and side off road parking, garage with footings from double storey extension (stpp) and enclosed rear garden.

## **Rooms and Dimensions**

| - Ground Floor -                                 | Family Bathroom                                |
|--------------------------------------------------|------------------------------------------------|
| Porch                                            | - Externally -                                 |
| Entrance Hallway                                 | Driveway                                       |
| Lounge<br>12'7" x 10'0" (3.86m x 3.07m)          | <b>Garage</b><br>23'5" x 10'1" (7.14m x 3.07m) |
| Dining Room                                      | Front Garden                                   |
| 9'11" x 11'8" (3.04m x 3.57m)                    | Enclosed Rear Garden                           |
| <b>Kitchen</b><br>9'1" x 11'6" (2.77m x 3.52m)   | COAL MINING                                    |
| - First Floor -                                  | CONNECTIVITY:                                  |
| Landing                                          | PARKING                                        |
| Bedroom One                                      | <b>PROPERTY TYPE &amp; CONSTRUCT</b>           |
| 12'7" x 10'10" (3.85m x 3.32m)                   | ROOMS                                          |
| <b>Bedroom Two</b><br>9'10" x 9'10" (3.02m x 3m) | UTILITIES                                      |
| Bedroom Three                                    |                                                |