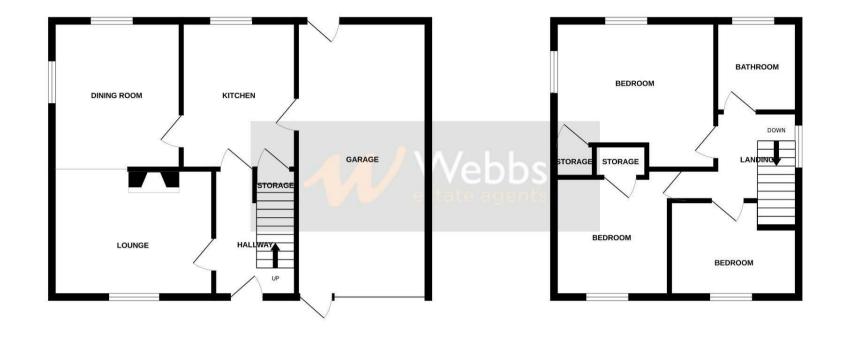

Internally comprising of a porch, entrance hall, lounge, dining room and kitchen on the ground floor. Upstairs features THREE and family bathroom. Externally there is a large wrap round front garden, front and side off road parking, garage with footings from double storey extension (stpp) and enclosed rear garden.

## **Rooms and Dimensions**

| - Ground Floor -                                 | Family Bathroom                                |
|--------------------------------------------------|------------------------------------------------|
| Porch                                            | - Externally -                                 |
| Entrance Hallway                                 | Driveway                                       |
| Lounge<br>12'7" x 10'0" (3.86m x 3.07m)          | <b>Garage</b><br>23'5" x 10'1" (7.14m x 3.07m) |
| Dining Room                                      | Front Garden                                   |
| 9'11" x 11'8" (3.04m x 3.57m)                    | Enclosed Rear Garden                           |
| <b>Kitchen</b><br>9'1" x 11'6" (2.77m x 3.52m)   | COAL MINING                                    |
| - First Floor -                                  | CONNECTIVITY:                                  |
| Landing                                          | PARKING                                        |
| Bedroom One                                      | <b>PROPERTY TYPE &amp; CONSTRUCT</b>           |
| 12'7" x 10'10" (3.85m x 3.32m)                   | ROOMS                                          |
| <b>Bedroom Two</b><br>9'10" x 9'10" (3.02m x 3m) | UTILITIES                                      |
| Bedroom Three                                    |                                                |

## TION

GROUND FLOOR

1ST FLOOR

Whilst every attempt has been made to ensure the accuracy of the floorplan contained here, measurements of doors, windows, rooms and any other items are approximate and no responsibility is taken for any error, omission or mis-statement. This plan is for illustrative purposes only and should be used as such by any prospective purchaser. The services, systems and appliances shown have not been tested and no guarantee as to their operability or efficiency can be given. Made with Metropix ©2023