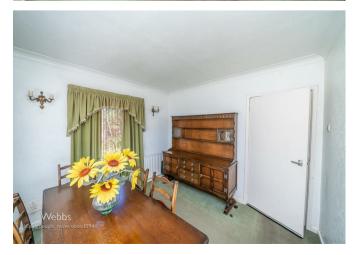

Internally comprising of a porch, entrance hall, lounge, dining room and kitchen on the ground floor. Upstairs features THREE and family bathroom. Externally there is a large wrap round front garden, front and side off road parking, garage with footings from double storey extension (stpp) and enclosed rear garden.

## **Rooms and Dimensions**

| - Ground Floor -                                 | Family Bathroom                                |
|--------------------------------------------------|------------------------------------------------|
| Porch                                            | - Externally -                                 |
| Entrance Hallway                                 | Driveway                                       |
| Lounge<br>12'7" x 10'0" (3.86m x 3.07m)          | <b>Garage</b><br>23'5" x 10'1" (7.14m x 3.07m) |
| Dining Room                                      | Front Garden                                   |
| 9'11" x 11'8" (3.04m x 3.57m)                    | Enclosed Rear Garden                           |
| <b>Kitchen</b><br>9'1" x 11'6" (2.77m x 3.52m)   | COAL MINING                                    |
| - First Floor -                                  | CONNECTIVITY:                                  |
| Landing                                          | PARKING                                        |
| Bedroom One                                      | <b>PROPERTY TYPE &amp; CONSTRUCT</b>           |
| 12'7" x 10'10" (3.85m x 3.32m)                   | ROOMS                                          |
| <b>Bedroom Two</b><br>9'10" x 9'10" (3.02m x 3m) | UTILITIES                                      |
| Bedroom Three                                    |                                                |