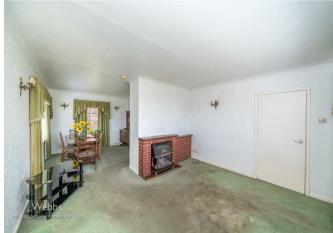

Internally comprising of a porch, entrance hall, lounge, dining room and kitchen on the ground floor. Upstairs features THREE and family bathroom. Externally there is a large wrap round front garden, front and side off road parking, garage with footings from double storey extension (stpp) and enclosed rear garden.

## **Rooms and Dimensions**

| - Ground Floor -                                 | Family Bathroom                                |
|--------------------------------------------------|------------------------------------------------|
| Porch                                            | - Externally -                                 |
| Entrance Hallway                                 | Driveway                                       |
| Lounge<br>12'7" x 10'0" (3.86m x 3.07m)          | <b>Garage</b><br>23'5" x 10'1" (7.14m x 3.07m) |
| Dining Room                                      | Front Garden                                   |
| 9'11" x 11'8" (3.04m x 3.57m)                    | Enclosed Rear Garden                           |
| <b>Kitchen</b><br>9'1" x 11'6" (2.77m x 3.52m)   | COAL MINING                                    |
| - First Floor -                                  | CONNECTIVITY:                                  |
| Landing                                          | PARKING                                        |
| Bedroom One                                      | <b>PROPERTY TYPE &amp; CONSTRUCT</b>           |
| 12'7" x 10'10" (3.85m x 3.32m)                   | ROOMS                                          |
| <b>Bedroom Two</b><br>9'10" x 9'10" (3.02m x 3m) | UTILITIES                                      |
| Bedroom Three                                    |                                                |