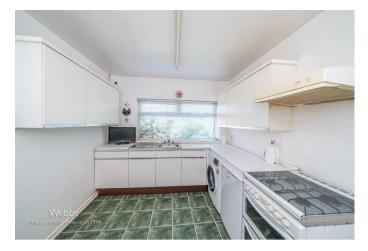

Internally comprising of a porch, entrance hall, lounge, dining room and kitchen on the ground floor. Upstairs features THREE and family bathroom. Externally there is a large wrap round front garden, front and side off road parking, garage with footings from double storey extension (stpp) and enclosed rear garden.

## **Rooms and Dimensions**

| - Ground Floor -                                 | Family Bathroom                                |
|--------------------------------------------------|------------------------------------------------|
| Porch                                            | - Externally -                                 |
| Entrance Hallway                                 | Driveway                                       |
| Lounge<br>12'7" x 10'0" (3.86m x 3.07m)          | <b>Garage</b><br>23'5" x 10'1" (7.14m x 3.07m) |
| Dining Room                                      | Front Garden                                   |
| 9'11" x 11'8" (3.04m x 3.57m)                    | Enclosed Rear Garden                           |
| <b>Kitchen</b><br>9'1" x 11'6" (2.77m x 3.52m)   | COAL MINING                                    |
| - First Floor -                                  | CONNECTIVITY:                                  |
| Landing                                          | PARKING                                        |
| Bedroom One                                      | <b>PROPERTY TYPE &amp; CONSTRUCT</b>           |
| 12'7" x 10'10" (3.85m x 3.32m)                   | ROOMS                                          |
| <b>Bedroom Two</b><br>9'10" x 9'10" (3.02m x 3m) | UTILITIES                                      |
| Bedroom Three                                    |                                                |