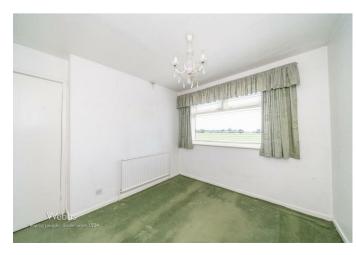

Internally comprising of a porch, entrance hall, lounge, dining room and kitchen on the ground floor. Upstairs features THREE and family bathroom. Externally there is a large wrap round front garden, front and side off road parking, garage with footings from double storey extension (stpp) and enclosed rear garden.

## **Rooms and Dimensions**

| - Ground Floor -                                 | Family Bathroom                                |
|--------------------------------------------------|------------------------------------------------|
| Porch                                            | - Externally -                                 |
| Entrance Hallway                                 | Driveway                                       |
| Lounge<br>12'7" x 10'0" (3.86m x 3.07m)          | <b>Garage</b><br>23'5" x 10'1" (7.14m x 3.07m) |
| Dining Room                                      | Front Garden                                   |
| 9'11" x 11'8" (3.04m x 3.57m)                    | Enclosed Rear Garden                           |
| <b>Kitchen</b><br>9'1" x 11'6" (2.77m x 3.52m)   | COAL MINING                                    |
| - First Floor -                                  | CONNECTIVITY:                                  |
| Landing                                          | PARKING                                        |
| Bedroom One                                      | <b>PROPERTY TYPE &amp; CONSTRUCT</b>           |
| 12'7" x 10'10" (3.85m x 3.32m)                   | ROOMS                                          |
| <b>Bedroom Two</b><br>9'10" x 9'10" (3.02m x 3m) | UTILITIES                                      |
| Bedroom Three                                    |                                                |