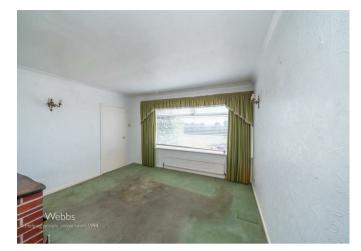

Internally comprising of a porch, entrance hall, lounge, dining room and kitchen on the ground floor. Upstairs features THREE and family bathroom. Externally there is a large wrap round front garden, front and side off road parking, garage with footings from double storey extension (stpp) and enclosed rear garden.

## **Rooms and Dimensions**

| - Ground Floor -                                 | Family Bathroom                                |
|--------------------------------------------------|------------------------------------------------|
| Porch                                            | - Externally -                                 |
| Entrance Hallway                                 | Driveway                                       |
| Lounge<br>12'7" x 10'0" (3.86m x 3.07m)          | <b>Garage</b><br>23'5" x 10'1" (7.14m x 3.07m) |
| Dining Room                                      | Front Garden                                   |
| 9'11" x 11'8" (3.04m x 3.57m)                    | Enclosed Rear Garden                           |
| <b>Kitchen</b><br>9'1" x 11'6" (2.77m x 3.52m)   | COAL MINING                                    |
| - First Floor -                                  | CONNECTIVITY:                                  |
| Landing                                          | PARKING                                        |
| Bedroom One                                      | <b>PROPERTY TYPE &amp; CONSTRUCT</b>           |
| 12'7" x 10'10" (3.85m x 3.32m)                   | ROOMS                                          |
| <b>Bedroom Two</b><br>9'10" x 9'10" (3.02m x 3m) | UTILITIES                                      |
| Bedroom Three                                    |                                                |