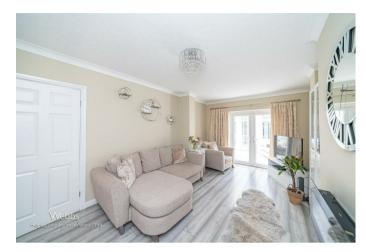

## Summary

\*\*\* SPACIOUS SEMI DETACHED \*\* THREE BEDROOMS \*\* TWO RECEPTION ROOMS \*\* CONSERVATORY \*\* LARGE BATHROOM \*\* MODERN KITCHEN \*\* SIZEABLE LANDSCAPED GARDEN \*\* WELL PRESENTED THROUGHOUT \*\*\*

## **Rooms and Dimensions**

- Ground Floor -

Porch

Entrance Hallway

**Dining Room** 11'1" x 12'0" (3.38m x 3.67m)

Lounge 17'5" x 11'1" (5.33m x 3.38m)

**Conservatory** 18'2" x 8'11" (5.56m x 2.72m)

Kitchen 12'7" x 12'5" (3.84m x 3.80m)

Guest WC

- First Floor -

Landing

Bedroom One 12'1" x 11'2" (3.69m x 3.41m)

Bedroom Two 12'1" x 11'2" (3.70m x 3.41m)

- THREE BEDROOMS
- TWO RECEPTION ROOMS
- CONSERVATORY
- SPACIOUS LANDSCAPED GARDEN
- GREAT LOCATION