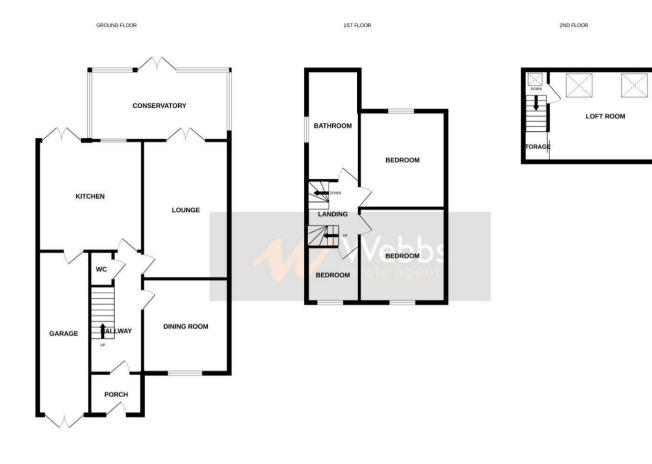

## **Rooms and Dimensions**

- Ground Floor -

Porch

Entrance Hallway

**Dining Room** 11'1" x 12'0" (3.38m x 3.67m)

Lounge 17'5" x 11'1" (5.33m x 3.38m)

**Conservatory** 18'2" x 8'11" (5.56m x 2.72m)

Kitchen 12'7" x 12'5" (3.84m x 3.80m)

Guest WC

- First Floor -

Landing

Bedroom One 12'1" x 11'2" (3.69m x 3.41m)

Bedroom Two 12'1" x 11'2" (3.70m x 3.41m)

- THREE BEDROOMS
- TWO RECEPTION ROOMS
- CONSERVATORY
- SPACIOUS LANDSCAPED GARDEN
- GREAT LOCATION

Bedroom Three 6'11" x 7'2" (2.11m x 2.19m)

Family Bathroom

Staircase to Loft Room 11'10" x 14'7" (3.63m x 4.47m) - Externally -

Integral Garage 19'8" x 7'4" (6.01m x 2.24m)

Driveway Enclosed Rear Garden

COAL MINING