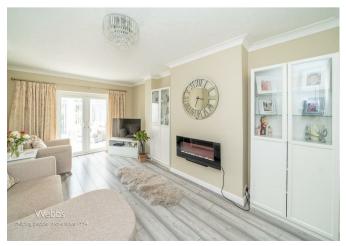

## **Rooms and Dimensions**

- Ground Floor -

Porch

Entrance Hallway

**Dining Room** 11'1" x 12'0" (3.38m x 3.67m)

Lounge 17'5" x 11'1" (5.33m x 3.38m)

**Conservatory** 18'2" x 8'11" (5.56m x 2.72m)

Kitchen 12'7" x 12'5" (3.84m x 3.80m)