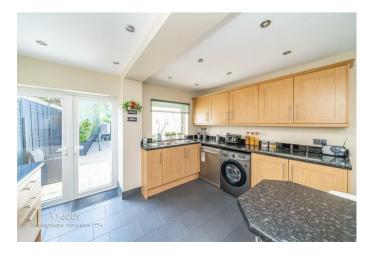

## Summary

\*\*\* SPACIOUS SEMI DETACHED \*\* THREE BEDROOMS \*\* TWO RECEPTION ROOMS \*\* CONSERVATORY \*\* LARGE BATHROOM \*\* MODERN KITCHEN \*\* SIZEABLE LANDSCAPED GARDEN \*\* WELL PRESENTED THROUGHOUT \*\*\*

## **Rooms and Dimensions**

- Ground Floor -

Porch

Entrance Hallway

**Dining Room** 11'1" x 12'0" (3.38m x 3.67m)

Lounge 17'5" x 11'1" (5.33m x 3.38m)

**Conservatory** 18'2" x 8'11" (5.56m x 2.72m)

Kitchen 12'7" x 12'5" (3.84m x 3.80m)