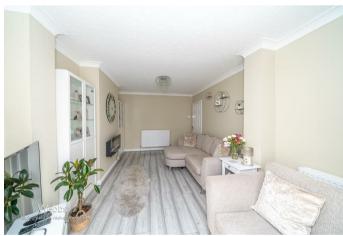

## Summary

\*\*\* SPACIOUS SEMI DETACHED \*\* THREE BEDROOMS \*\* TWO RECEPTION ROOMS \*\* CONSERVATORY \*\* LARGE BATHROOM \*\* MODERN KITCHEN \*\* SIZEABLE LANDSCAPED GARDEN \*\* WELL PRESENTED THROUGHOUT \*\*\*

## **Rooms and Dimensions**

- Ground Floor -

Porch

Entrance Hallway

**Dining Room** 11'1" x 12'0" (3.38m x 3.67m)

Lounge 17'5" x 11'1" (5.33m x 3.38m)

**Conservatory** 18'2" x 8'11" (5.56m x 2.72m)

Kitchen 12'7" x 12'5" (3.84m x 3.80m)

Guest WC

- First Floor -

Landing

Bedroom One 12'1" x 11'2" (3.69m x 3.41m)

Bedroom Two 12'1" x 11'2" (3.70m x 3.41m)

- THREE BEDROOMS
- TWO RECEPTION ROOMS
- CONSERVATORY
- SPACIOUS LANDSCAPED GARDEN
- GREAT LOCATION