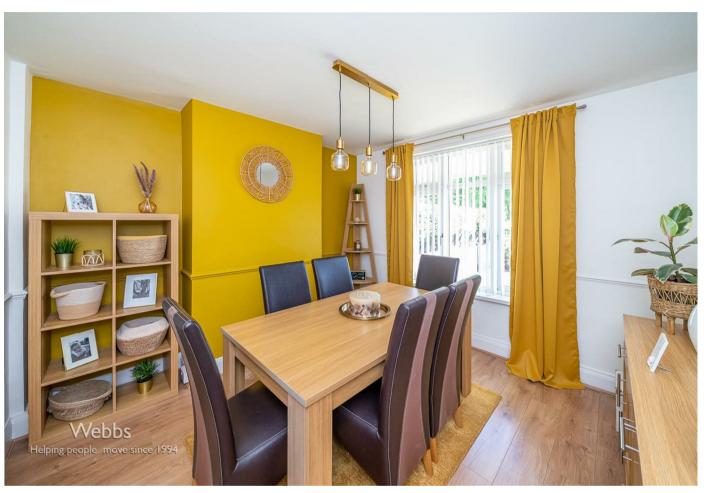

## Summary

\*\*\* SPACIOUS SEMI DETACHED \*\* THREE BEDROOMS \*\* TWO RECEPTION ROOMS \*\* CONSERVATORY \*\* LARGE BATHROOM \*\* MODERN KITCHEN \*\* SIZEABLE LANDSCAPED GARDEN \*\* WELL PRESENTED THROUGHOUT \*\*\*

## **Rooms and Dimensions**

- Ground Floor -

Porch

Entrance Hallway

**Dining Room** 11'1" x 12'0" (3.38m x 3.67m)

Lounge 17'5" x 11'1" (5.33m x 3.38m)

**Conservatory** 18'2" x 8'11" (5.56m x 2.72m)

Kitchen 12'7" x 12'5" (3.84m x 3.80m)