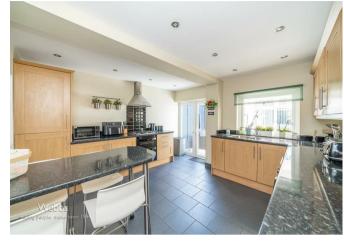

## **Rooms and Dimensions**

- Ground Floor -

Porch

Entrance Hallway

**Dining Room** 11'1" x 12'0" (3.38m x 3.67m)

Lounge 17'5" x 11'1" (5.33m x 3.38m)

**Conservatory** 18'2" x 8'11" (5.56m x 2.72m)

Kitchen 12'7" x 12'5" (3.84m x 3.80m)