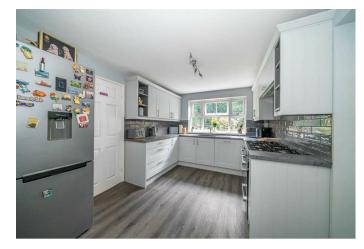

Kitchen

15'0" x 9'5" (4.59m x 2.88m)

Study

8'3" x 7'4" (2.53m x 2.26m)

**Utility Room** 

8'3" x 7'1" (2.53m x 2.16m)

- First Floor -

Landing