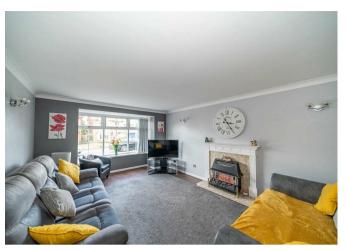

Internally comprising of an entrance hallway, guest WC, spacious lounge, dining room, kitchen, study and utility room on the ground floor. Upstairs features FOUR bedroom (bedrooms two and four currently used as one) with En suite shower room to main. Externally there is off road parking to the front, garage and a fully enclosed rear garden.

## **Rooms and Dimensions**

- Ground Floor -

**Entrance Hallway** 

**Guest WC** 

Lounge

16'4" x 11'11" (4.98m x 3.64m)

**Dining Room** 

11'5" x 10'1" (3.49m x 3.08m)