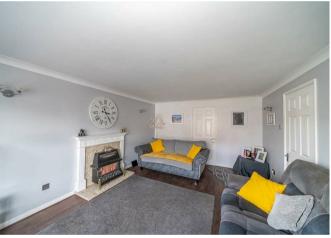

Internally comprising of an entrance hallway, guest WC, spacious lounge, dining room, kitchen, study and utility room on the ground floor. Upstairs features FOUR bedroom (bedrooms two and four currently used as one) with En suite shower room to main. Externally there is off road parking to the front, garage and a fully enclosed rear garden.

## **Rooms and Dimensions**

- Ground Floor -

**Entrance Hallway** 

**Guest WC** 

Lounge

16'4" x 11'11" (4.98m x 3.64m)

**Dining Room** 

11'5" x 10'1" (3.49m x 3.08m)