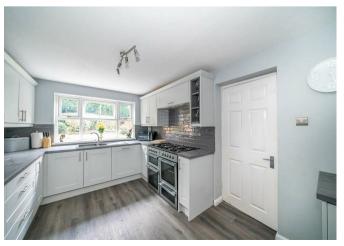

Internally comprising of an entrance hallway, guest WC, spacious lounge, dining room, kitchen, study and utility room on the ground floor. Upstairs features FOUR bedroom (bedrooms two and four currently used as one) with En suite shower room to main. Externally there is off road parking to the front, garage and a fully enclosed rear garden.

Kitchen

15'0" x 9'5" (4.59m x 2.88m)

Study

8'3" x 7'4" (2.53m x 2.26m)

**Utility Room** 

8'3" x 7'1" (2.53m x 2.16m)

- First Floor -

Landing