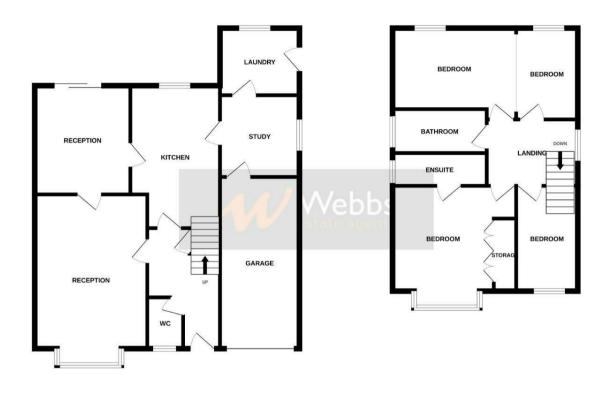

## **Rooms and Dimensions**

- Ground Floor -

**Entrance Hallway** 

**Guest WC** 

Lounge

16'4" x 11'11" (4.98m x 3.64m)

**Dining Room** 

11'5" x 10'1" (3.49m x 3.08m)

Kitchen

15'0" x 9'5" (4.59m x 2.88m)

Study

8'3" x 7'4" (2.53m x 2.26m)

**Utility Room** 

8'3" x 7'1" (2.53m x 2.16m)

- First Floor -

Landing

**Bedrooms One** 

13'0" x 10'5" (3.97m x 3.18m )

En Suite

9'9" x 3'4" (2.98m x 1.03m)

Bedroom Two

**Bedroom Three** 

**Bedroom Four** 

**Family Bathroom** 

- Externally -

**COAL MINING** 

CONNECTIVITY:

PARKING

**PROPERTY TYPE & CONSTRUCTION** 

ROOMS

UTILITIES

GROUND FLOOR 1ST FLOOR

White every attempt has been made to ensure the accuracy of the floorplan contained here, measurements of doors, windows, rooms and any other tens are approximate and no responsibility is balen for any error, prospective processes. The services, systems and applicance shown have not been rested and no guarantee as to their operability or efficiency can be given.

As to their operability or efficiency can be given.

Webbs Estate Agents - endeavour to maintain accurate depictions of properties in Virtual Tours, Floor Plans and descriptions, however, these are intended only as a guide and purchasers must satisfy themselves by personal inspection.