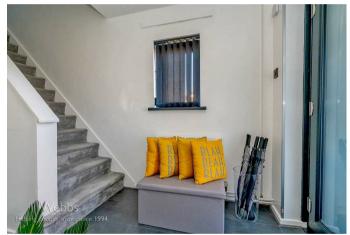

Internally comprising of a porch, entrance hallway, spacious open plan lounge/diner and modern refitted kitchen to the ground floor. Upstairs features THREE well proportioned bedrooms and modern family bathroom.

## **Rooms and Dimensions**

- Ground Floor -

Porch

**Entrance Hallway** 

Open Plan Lounge/Diner

Lounge Area

11'10" x 11'1" (3.63m x 3.39m)

**Dining Area** 