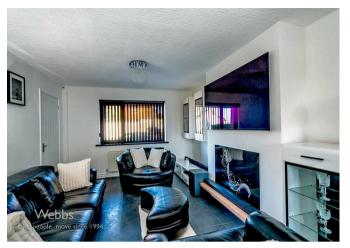

Internally comprising of a porch, entrance hallway, spacious open plan lounge/diner and modern refitted kitchen to the ground floor. Upstairs features THREE well proportioned bedrooms and modern family bathroom.

## **Rooms and Dimensions**

- Ground Floor -

Porch

**Entrance Hallway** 

Open Plan Lounge/Diner

Lounge Area

11'10" x 11'1" (3.63m x 3.39m)

**Dining Area** 