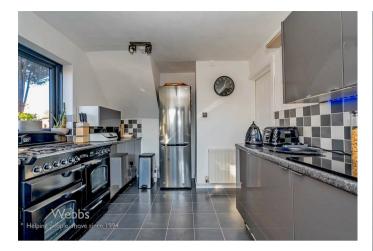

Internally comprising of a porch, entrance hallway, spacious open plan lounge/diner and modern refitted kitchen to the ground floor. Upstairs features THREE well proportioned bedrooms and modern family bathroom.

12'4" x 7'11" (3.76m x 2.42m)

Kitchen

13'7" x 9'4" (4.15m x 2.85m)

- First Floor -

**Bedroom One** 

12'0" x 11'3" (3.68m x 3.45m)

Bedroom Two

12'0" x 9'4" (3.68m x 2.86m)