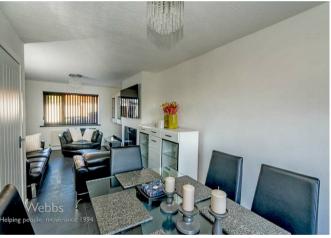

Internally comprising of a porch, entrance hallway, spacious open plan lounge/diner and modern refitted kitchen to the ground floor. Upstairs features THREE well proportioned bedrooms and modern family bathroom.

## **Rooms and Dimensions**

- Ground Floor -

Porch

**Entrance Hallway** 

Open Plan Lounge/Diner

Lounge Area

11'10" x 11'1" (3.63m x 3.39m)

**Dining Area** 