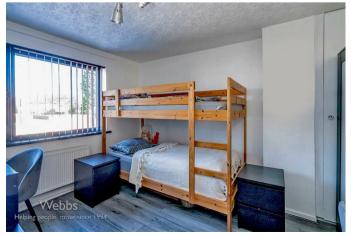

12'4" x 7'11" (3.76m x 2.42m)

Kitchen

13'7" x 9'4" (4.15m x 2.85m)

- First Floor -

**Bedroom One** 

12'0" x 11'3" (3.68m x 3.45m)

Bedroom Two

12'0" x 9'4" (3.68m x 2.86m)

**Bedroom Three** 

7'11" x 6'11" (2.43m x 2.11m)

**Family Bathroom** 

- Externally -

**Single Detached Garage** 

**Off Road Parking** 

Front Garden

**Enclosed Rear Garden** 