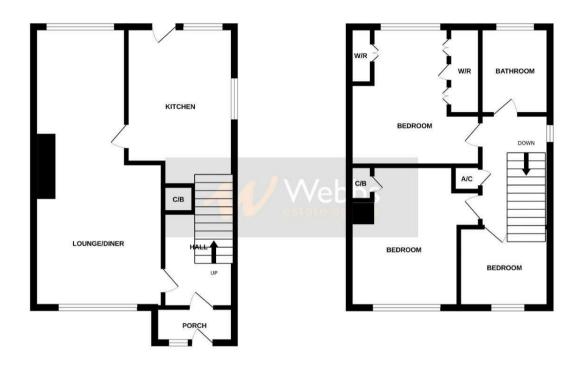

## **Rooms and Dimensions**

- Ground Floor -

Porch

**Entrance Hallway** 

Open Plan Lounge/Diner

Lounge Area

11'10" x 11'1" (3.63m x 3.39m)

**Dining Area** 

12'4" x 7'11" (3.76m x 2.42m)

Kitchen

13'7" x 9'4" (4.15m x 2.85m)

- First Floor -

**Bedroom One** 

12'0" x 11'3" (3.68m x 3.45m)

Bedroom Two

12'0" x 9'4" (3.68m x 2.86m)

**Bedroom Three** 

7'11" x 6'11" (2.43m x 2.11m)

**Family Bathroom** 

- Externally -

**Single Detached Garage** 

**Off Road Parking** 

Front Garden

**Enclosed Rear Garden** 

COAL MINING

CONNECTIVITY:

PARKING

PROPERTY TYPE & CONSTRUCTION

ROOMS

UTILITIES

GROUND FLOOR 1ST FLOOR

What a very attenty has been made to ensure the accuracy of the footplan contained inter, institutement of doors, windows, norms and unjoy been testing are approximate and no responsible to label for any error, omission or mis-statement. This plan is for illustrative purposes only and should be used as such by any prospective purchaser. The services, systems and applicance shown have not been tested and no guarantee as to their operability or efficiency can be given by the property of the date of the property of the prop