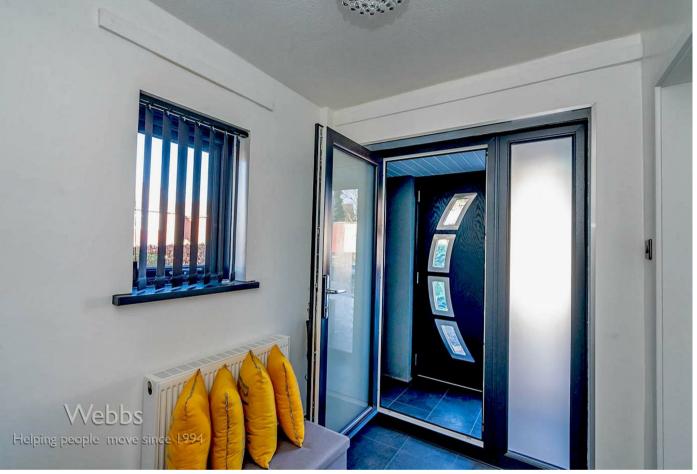

Internally comprising of a porch, entrance hallway, spacious open plan lounge/diner and modern refitted kitchen to the ground floor. Upstairs features THREE well proportioned bedrooms and modern family bathroom.

## **Rooms and Dimensions**

- Ground Floor -

Porch

**Entrance Hallway** 

Open Plan Lounge/Diner

Lounge Area

11'10" x 11'1" (3.63m x 3.39m)

**Dining Area** 