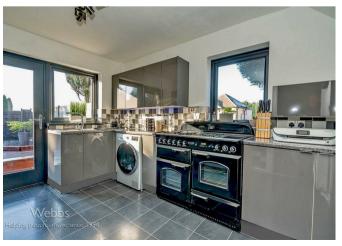

Internally comprising of a porch, entrance hallway, spacious open plan lounge/diner and modern refitted kitchen to the ground floor. Upstairs features THREE well proportioned bedrooms and modern family bathroom.

12'4" x 7'11" (3.76m x 2.42m)

Kitchen

13'7" x 9'4" (4.15m x 2.85m)

- First Floor -

**Bedroom One** 

12'0" x 11'3" (3.68m x 3.45m)

Bedroom Two

12'0" x 9'4" (3.68m x 2.86m)