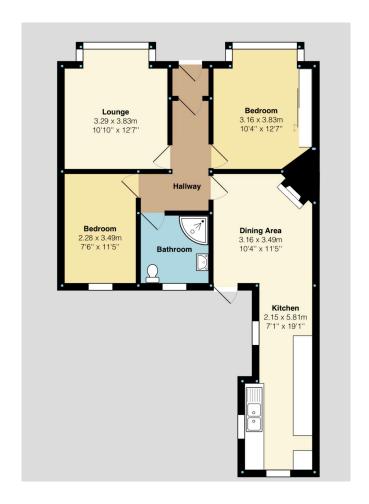

## 12 Merrivale Road, Honicknowle

£270,000 Page 3 Land 1

Glad stones estates are extremely excited to showcase this exceptional property. Offering flexible accommodation set on a substantial plot with endless possibilities. This property has so much to offer a growing family, or anyone looking to embrace nature, grow crops or relax in the peaceful surroundings of the garden listening to wildlife and the bustle of the olive trees whilst enjoying the westerly sunshine.

## **Key Features**

- Semi-Detached Bungalow on Substantial Plot
- · Driveway for Multiple Vehicles
- Large Westerly Facing Garden with Established Trees / Shrubs / Crops
- Cul-De -Sac Position
- · Council Tax Band B EPC Grade D

- Flexible Accommodation
- Garage / Workshop / Outbuildings / Cellar
- · Modern Fitted Kitchen
- Very Well Presented Throughout
- VIEWING HIGHLY RECOMMENDED