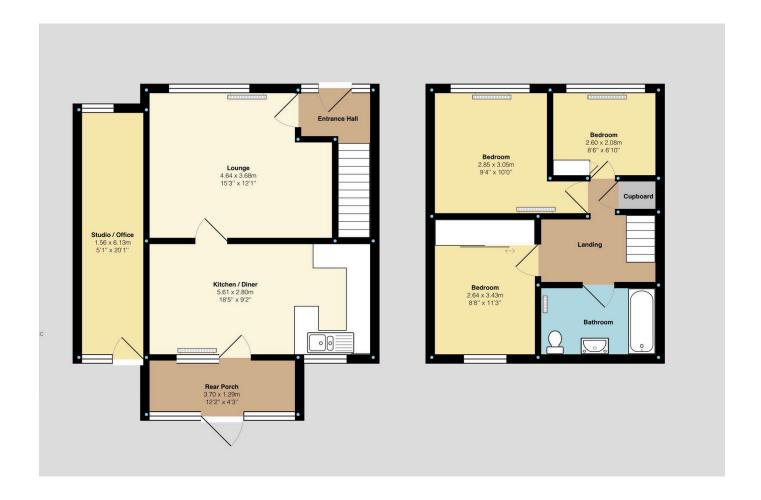

## Cockington Walk, Eggbuckland, Plymouth, PL6

£240,000 Page 3 Land 2

Introducing the perfect first-time buy or family home in the highly sought after location of Eggbuckland. This extremely well presented, three-bedroom house is positioned on the end of a small terrace benefitting from a large plot. The property offers a lounge, kitchen/diner, utility room, garden and garage. All of this along with the additional extra of a home studio space, offering many different purposes to suit the new owner's needs! This has been a much-cherished family home for over ten years and is a credit to the current owners.

## **Key Features**

- Extremely Well Presented End of Terrace Home in Eggbuckland
- Close to A Range of Amenities including Primary and Secondary Schools
- Modern Kitchen / Diner and Utility Room
- · Parking & Garage
- EPC Grade C Council Tax Band B

- · Spacious and Stylish Throughout
- · Three Bedrooms
- · Self Contained Studio Space
- Front and Rear gardens
- · Viewing Highly Recommended