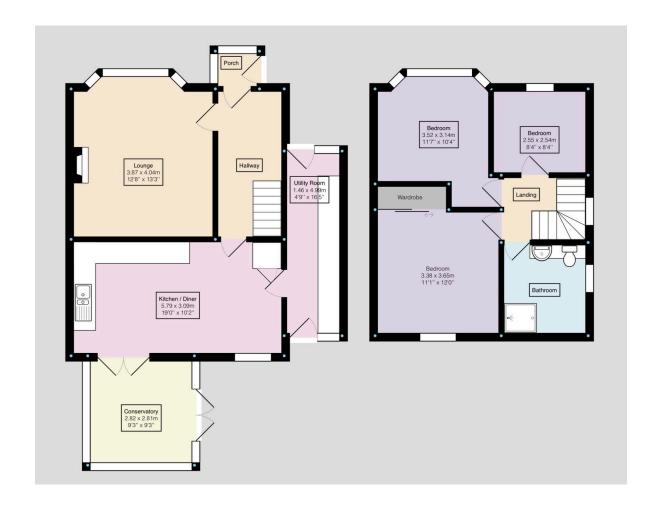

## Uxbridge Drive, Ernesettle, Plymouth, PL5 Beautiful, Spacious Home

£240,000 Page 3 Land 1 Land 3

Welcome to Uxbridge Drive, this beautifully presented semi-detached house offers spacious accommodation including a stylish lounge, large kitchen/diner, comfortable conservatory, and useful utility room. Along with three double bedrooms and family shower room. The south facing garden is the perfect spot for relaxing summer evenings whilst the garage and additional external storage sheds provide ample space for storing those BBQ essentials.

## **Key Features**

- Beautifully Presented Semi Detached House in Ernesettle
- Living Room / Kitchen Diner / Conservatory and Utility Room
- · South Facing Garden
- Close to Local Amenities and Schools
- · Council Tax Band B EPC Grade C

- Spacious Accommodation
- · Three Double Bedrooms
- · Garage and Additional External Storage
- Perfect Family Home
- VIEWING HIGHLY RECCOMENDED