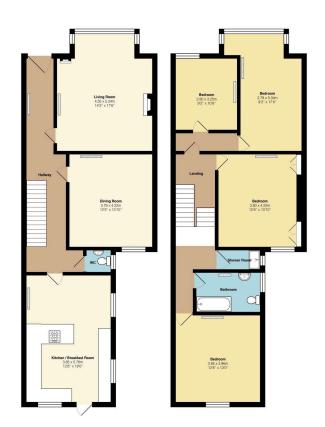

# Beechwood Avenue, Plymouth, PL4 Substantial Family Home

Glad Stones Estates are delighted to present this substantial family residence which boasts original character and charm throughout. Offering a spacious lounge, formal dining room, kitchen/breakfast room, cloakroom, four double bedrooms, family bathroom, additional shower Room and enclosed garden to the rear. This property has been a much-loved family home for over forty years and is ready and waiting for new owners to create new memories.

## **Key Features**

- Substantial Family Home in Beechwood Avenue
- · Four Double Bedrooms
- Formal Dining Room / Reception Room
- Vast and Versatile Accommodation Perfect for Growing Families
- EPC Grade D Council Tax Band C

- · Origianl Character Features Throughout
- · Large Lounge
- · Modern Kitchen / Breakfast Room
- Enclosed Garden
- VIEWING HIGHLY RECCOMENDED