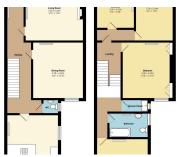

# Beechwood Avenue, Plymouth, PL4 Substantial Family Home

Glad Stones Estates are delighted to present this substantial family residence which boasts original character and charm throughout. Offering a spacious lounge, formal dining room, kitchen/breakfast room, cloakroom, four double bedrooms, family bathroom, additional shower Room and enclosed garden to the rear. This property has been a much-loved family home for over forty years and is ready and waiting for new owners to create new memories.

## **Key Features**

- Substantial Family Home in Beechwood Avenue
- · Four Double Bedrooms
- Formal Dining Room / Reception Room
- Vast and Versatile Accommodation Perfect for Growing Families
- EPC Grade D Council Tax Band C

- · Origianl Character Features Throughout
- · Large Lounge
- · Modern Kitchen / Breakfast Room
- Enclosed Garden
- VIEWING HIGHLY RECCOMENDED