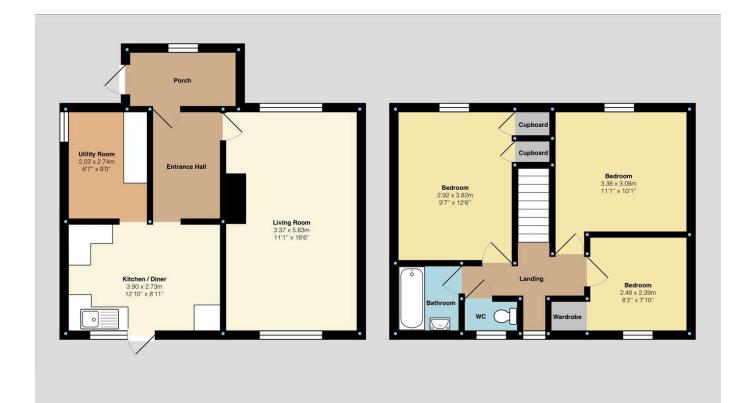

## Thetford Gardens, Eggbuckland, Plymouth, PL6

£200,000

Calling all First Time Buyers or young families looking for a home in the sought after area of Eggbuckland. This semi-detached house offers spacious accommodation, a large garden and is extremely well presented throughout. Positioned on Thetford Gardens, the property offers instant curb appeal completed in modern grey and white tones and offers far reaching views towards nearby woodland. Ready to move into and enjoy, the property offers a lounge/diner, kitchen/breakfast room, utility room, three double bedrooms, bathroom with separate WC and a very large enclosed rear garden.

## **Key Features**

- Spacious Semi-Detached House in Sought After Location
- · Large Living Space with Lounge / Diner
- Very Large Rear Garden
- Three Double Bedrooms
- EPC Grade C Council Tax Band B

- Close to Local Amenities & Schools
- Modern Kitchen / Breakfast Room with Additional Utility Room
- Very Well Presented Throughout
- Family Bathroom with Separate WC
- Viewing Highly Recommended