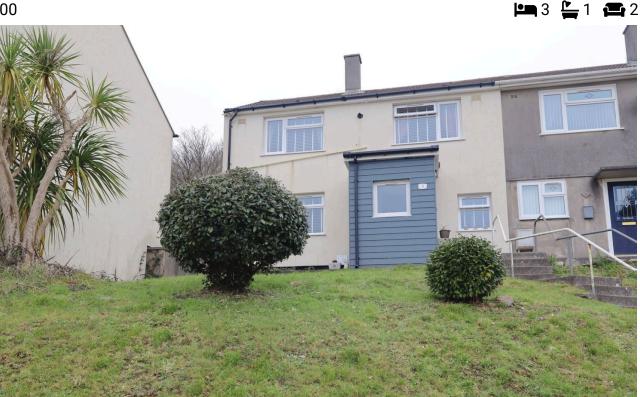

## Thetford Gardens, Eggbuckland, Plymouth, PL6

£200,000

Calling all First Time Buyers or young families looking for a home in the sought after area of Eggbuckland. This semi-detached house offers spacious accommodation, a large garden and is extremely well presented throughout. Positioned on Thetford Gardens, the property offers instant curb appeal completed in modern grey and white tones and offers far reaching views towards nearby woodland. Ready to move into and enjoy, the property offers a lounge/diner, kitchen/breakfast room, utility room, three double bedrooms, bathroom with separate WC and a very large enclosed rear garden.

## **Key Features**

- Spacious Semi-Detached House in Sought After Location
- · Large Living Space with Lounge / Diner
- Very Large Rear Garden
- Three Double Bedrooms
- EPC Grade C Council Tax Band B

- Close to Local Amenities & Schools
- Modern Kitchen / Breakfast Room with Additional Utility Room
- Very Well Presented Throughout
- Family Bathroom with Separate WC
- Viewing Highly Recommended