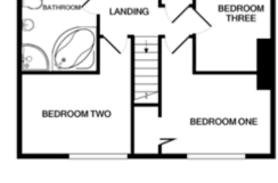

- · Three bedrooms
- Kitchen Breakfast Room with Additional Utility Room
- · Very Rear Large Garden
- · Very Well Presented Throughout
- VIEWING HIGHLY RECOMMENDED

GROUND FLOOR

1ST FLOOR