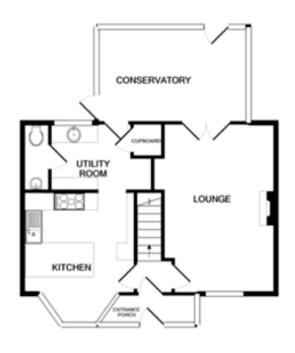

- · Three bedrooms
- Kitchen Breakfast Room with Additional Utility Room
- · Very Rear Large Garden
- · Very Well Presented Throughout
- VIEWING HIGHLY RECOMMENDED

GROUND FLOOR

1ST FLOOR