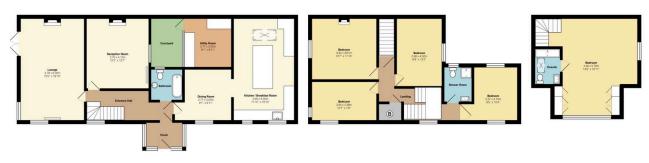

## Saltram Terrace, Plympton, Plymouth, PL7

Offers Over £470.000

If you are looking for anything short of perfection from your next property, then keep on scrolling! This epic five-bedroom family home has been fully restored and lovingly renovated throughout by the current owners and offers the opportunity to purchase one of the most unique properties in the area. Glad Stones Estates are thrilled to present this simply stunning property which benefits from a central location in the heart of Plympton whilst feeling a world away once you step inside. Each room is like a work of art and offers all that a growing family could need, including five double bedrooms, three bathrooms, three reception rooms, large kitchen, utility room and garden.

## **Key Features**

- Beautifully Presented Family Residence in Sought After Location
- · Five Double Bedrooms
- Primary Suite with Private Wet Room
- Character Features Throughout
- · EPC D Council Tax Band C

- · Three Reception Rooms
- · Family Bathroom & Wet Room
- · Enclosed Garden and additional Terrace
- Lovingly Restored and Immaculately Presented
- VIEWING HIGHLY RECCOMENDED

All measurements are approximate and for display purposes only