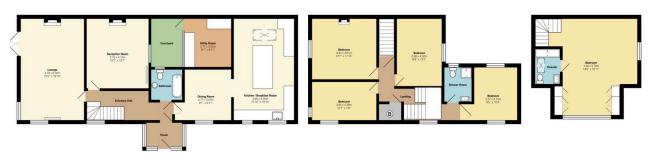

## Saltram Terrace, Plympton, Plymouth, PL7

If you are looking for anything short of perfection from your next property, then keep on scrolling! This epic five-bedroom family home has been fully restored and lovingly renovated throughout by the current owners and offers the opportunity to purchase one of the most unique properties in the area. Glad Stones Estates are thrilled to present this simply stunning property which benefits from a central location in the heart of Plympton whilst feeling a world away once you step inside. Each room is like a work of art and offers all that a growing family could need, including five double bedrooms, three bathrooms, three reception rooms, large kitchen, utility room and garden.

## **Key Features**

- Beautifully Presented Family Residence in Sought After Location
- · Five Double Bedrooms
- Primary Suite with Private Wet Room
- Character Features Throughout
- · EPC D Council Tax Band C

- · Three Reception Rooms
- · Family Bathroom & Wet Room
- · Enclosed Garden and additional Terrace
- Lovingly Restored and Immaculately Presented
- VIEWING HIGHLY RECCOMENDED

All measurements are approximate and for display purposes only