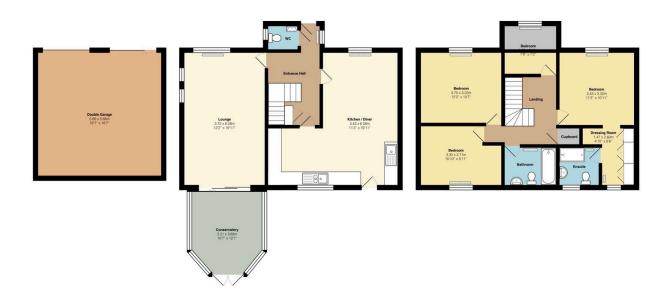

## Owen Drive, Plympton, Plymouth, PL7

£575,000 PA 4 4 3 4 3

Glad Stones Estates are delighted to present to the market this substantial family residence in the prestigious and exclusive development of Owen Drive in Plympton. This immaculately presented four-bedroom, detached family home offers an open plan kitchen/diner, large lounge, conservatory, three bathrooms including master en-suite, rear garden and a double garage. The size, location and style of this property will appeal to growing families looking for a forever home in the area.

## **Key Features**

- Impressive Detached Family Home
- · Four Double Bedrooms
- Large Lounge and Conservatory
- Double Garage and Driveway
- EPC Grade C Council Tax Band E

- Located in a Highly Sought After Excusive Development in Plympton
- · Open Plan Kitchen / Diner
- Enclosed Rear Garden
- Beautifully Presented Throughout
- VIEWING HIGHLY RECOMMENDED