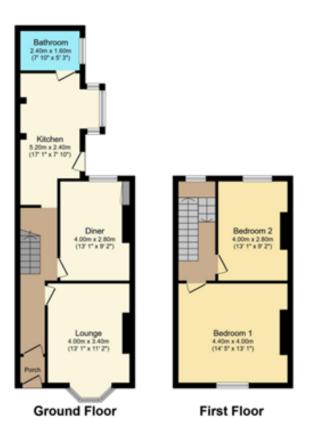

## Ryder Road, Stoke, Plymouth, PL2

Guide Price £190,000

2 🚰 1 🚘 3

\*\*\*GUIDE PRICE £190,000 - £200,000\*\*\* Welcome to Ryder Road, a perfectly proportioned, and extremely well presented, two bedroom terraced property in the heart of Stoke. Offering Lounge, Formal Dining Room, Kitchen Breakfast Room, Family Bathroom and Enclosed Garden. Close to Amenities including Plymouth Dockyard. Making the Perfect First Time Home or Investment Property. Viewing Highly Recommended.

## **Key Features**

- Spacious Terraced Property in Stoke
- Lounge and Formal Dining Room
- Modern Bathroom
- Garden
- Viewing Highly Recommended

- Close to Local Amenities
- Kitchen Breakfast Room
- Two Double Bedrooms
- Perfect First Time Buy
- Council Tax Band A EPC Grade D