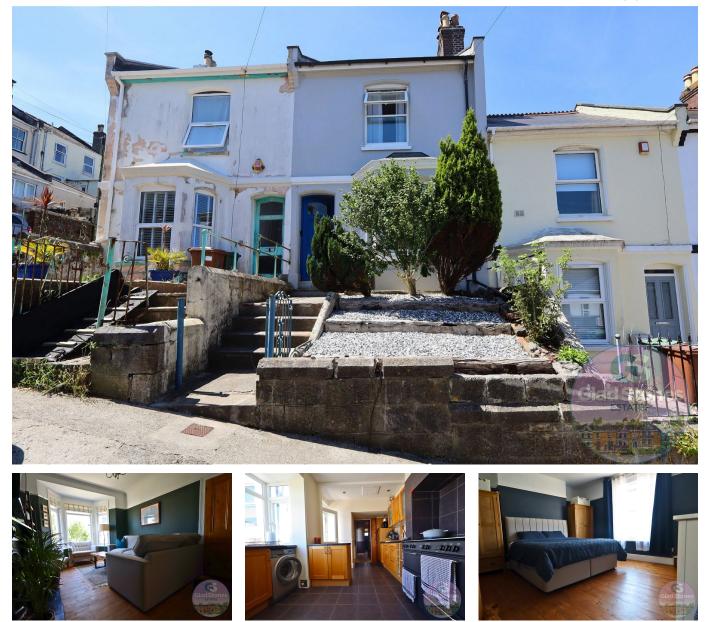

## Ryder Road, Stoke, Plymouth, PL2

Guide Price £190,000

2 🚰 1 🚘 3

\*\*\*GUIDE PRICE £190,000 - £200,000\*\*\* Welcome to Ryder Road, a perfectly proportioned, and extremely well presented, two bedroom terraced property in the heart of Stoke. Offering Lounge, Formal Dining Room, Kitchen Breakfast Room, Family Bathroom and Enclosed Garden. Close to Amenities including Plymouth Dockyard. Making the Perfect First Time Home or Investment Property. Viewing Highly Recommended.

## **Key Features**

- Spacious Terraced Property in Stoke
- Lounge and Formal Dining Room
- Modern Bathroom
- Garden
- Viewing Highly Recommended

- Close to Local Amenities
- Kitchen Breakfast Room
- Two Double Bedrooms
- Perfect First Time Buy
- Council Tax Band A EPC Grade D